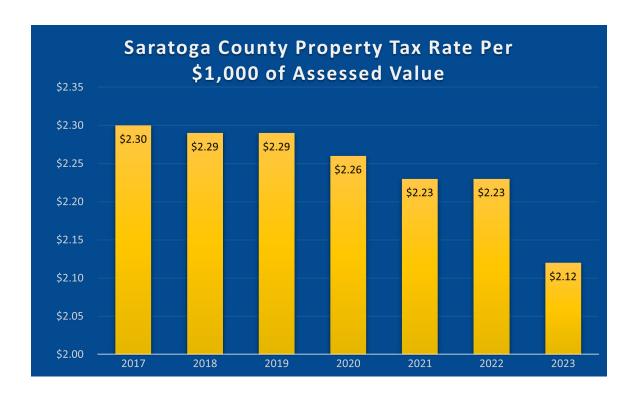

## LOWER PROPERTY TAXES & FISCALLY CONSERVATIVE PRACTICES

The 2023 proposed budget reduces the property tax rate by 5%, keeping the levy within the tax cap and continuing to provide Saratoga County homeowners the lowest county property tax rate in the State at \$2.12 per \$1,000 of assessed value. This will provide on average a 5% property tax cut for homeowners and businesses.