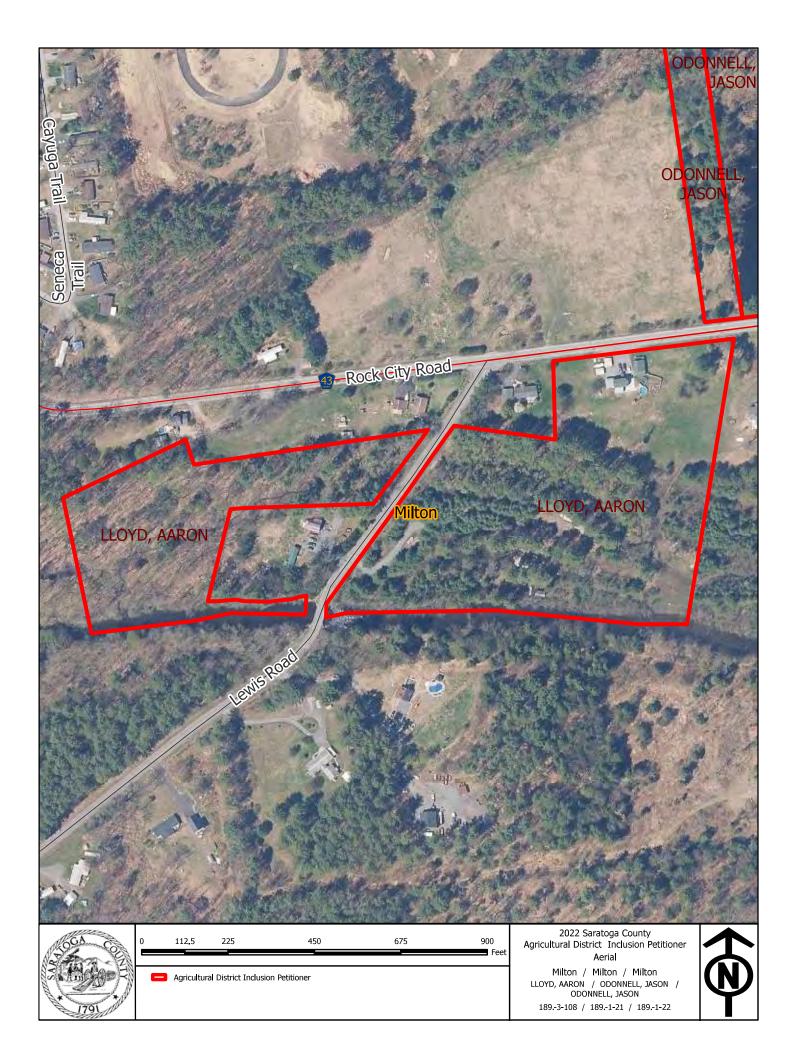

tand that I/we am/are requesting t<br>ied Agricultural District, and the property may not | o place my/our property within a be removed from the district even if                                         |
| By submitting this for<br>New York State certifi<br>subdivided or combin | m, I/we understand that I/we am/are requesting t                                                        | o place my/our property within a<br>be removed from the district even if<br>eview period pursuant to New York |

this request is subject to review and approval by the Saratoga County Agricultural and Farmland Protection Board and the Saratoga County Board of Supervisors, and certification by the New York State Department

of Agriculture and Markets.

Signature: Signature: \_\_\_\_\_

Date: 10/13/22

Date: \_





Please complete this form <u>for each parcel</u> of your viable agricultural land that you wish to include within Saratoga County Consolidated Agricultural District #1 or #2. **Please submit this form no later than October 31, 2022 to the Office of the Clerk of the Saratoga County Board of Supervisors, 40 McMaster Street, Ballston Spa, New York 12020.** <u>Each owner must sign below.</u>

| Landowner Name(s): MARY ANN MORGAN (AWINDW)            |
|--------------------------------------------------------|
| Telephone Number:                                      |
| Mailing Address: C44 Rock CITY ED BAUSTON SAD NY 12020 |
| Email Address: MAMS JTAX QNYCOP . RR. Com              |

#### **PROPERTY INFORMATION**

Saratoga County Tax Map/ Parcel Identification Number for Parcel to be added: