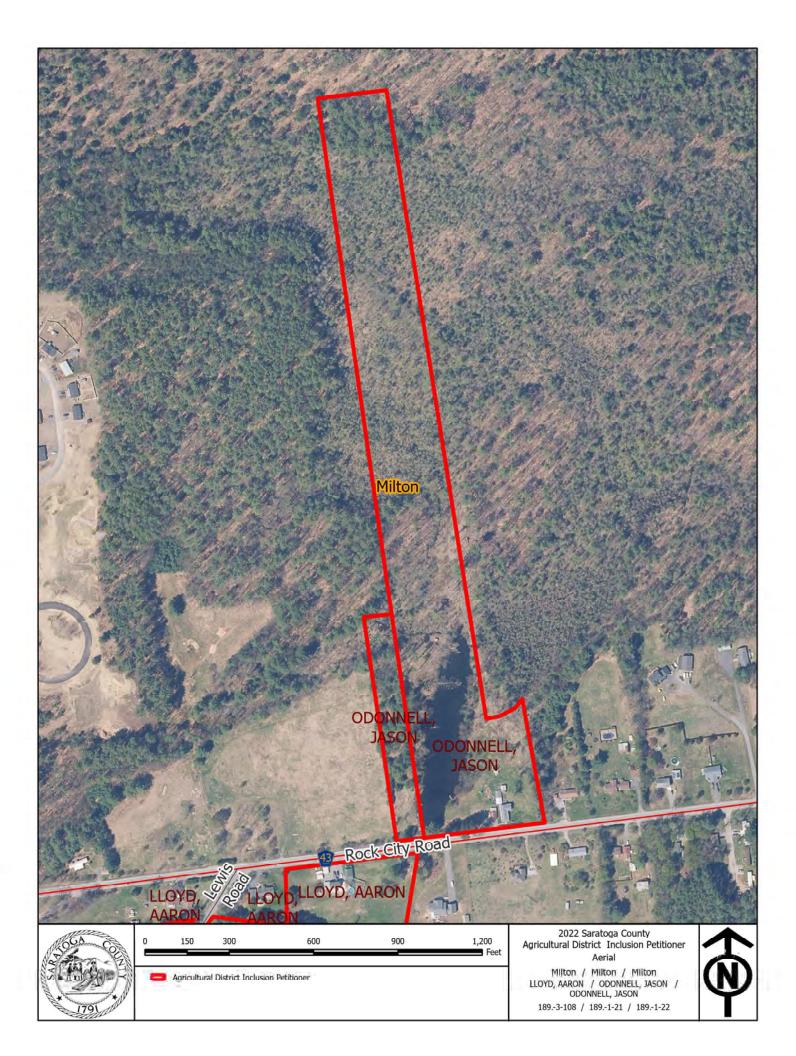

ew York State certified Agricultural District, and the property may not be removed from the district even if subdivided or combined with other property until the next eight-year review period pursuant to New York agricultural Law 25-AA Section 303-a. I/we also understand that this is not a request for an agricultural assessment, which must be requested from the local tax assessor's office. I/we understand that this request is subject to review and approval by the Saratoga County Agricultural and Farmland Protection board and the Saratoga County Board of Supervisors, and certification by the New York State Department board and the Saratoga County Board of Supervisors, and certification by the New York State Department

:esutengi2 Signature: of Agriculture and Markets

:916C 20/11/01 :916C





Please complete this form for each parcel of your viable agricultural land that you wish to include within Saratoga County Consolidated Agricultural District #1 or #2. Please submit this form no later than October 31, 2022 to the Office of the Clerk of the Saratoga County Board of Supervisors. 40 McMaster Street, Ballston Spa, New York 12020. Each owner must sign below.

Landowner Name(s); Cody & Kateri Sargen

Telephone Number: 315-334-3260

Mailing Address: 450 North Creek Road Greenfield Center NY 12833

Email Address: cody.sargen55@outlook.com

# PROPERTY INFORMATION

Saratoga County Tax Map/ Parcel Identification Number for Parcel to be added:

| 413400 150-1-9.11