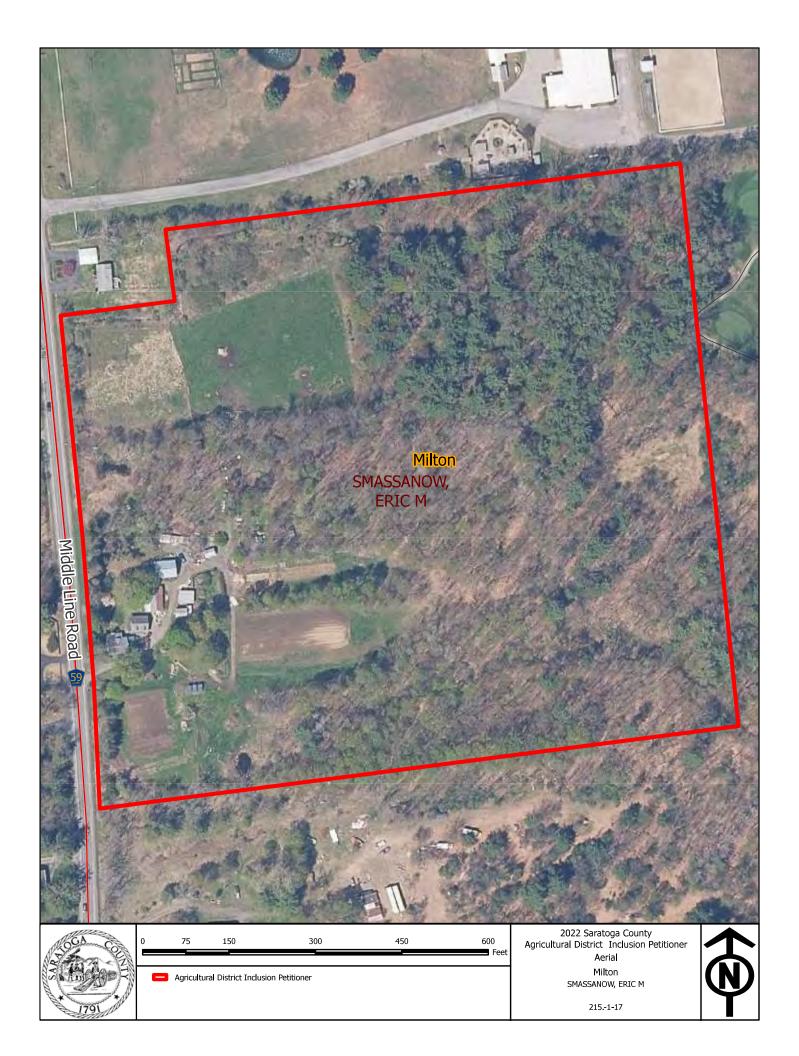

understand that I/we am/are requesting to place my/our property within a New York State certified Agricultural District, and the property may not be removed from the district even if subdivided or combined with other property until the next eight-year review period pursuant to New York State Agricultural Law 25-AA Section 303-a. I/we also understand that this is not a request for an agricultural assessment, which must be requested from the local tax assessor's office. I/we understand that this request is subject to review and approval by the Saratoga County Agricultural and Farmland Protection Board and the Saratoga County Board of Supervisors, and certification by the New York State Department

of Agriculture and Markets. Signature: Suprovin Signature: \_ \\\

Signature

Date: q isDate:





Please complete this form <u>for each parcel</u> of your viable agricultural land that you wish to include within Saratoga County Consolidated Agricultural District #1 or #2. Please submit this form no later than October 31, 2022 to the Office of the Clerk of the Saratoga County Board of Supervisors, 40 McMaster Street, Ballston Spa, New York 12020. <u>Each owner must sign below.</u>

| andowner Name(   | s): Susan Veeder                |
|------------------|---------------------------------|
| elephone Numbe   | 518-934-1889                    |
| Mailing Address: | 942 Murray RQ. Middle Grove, NY |
|                  | rechefie verizon. net           |

#### **PROPERTY INFORMATION**

agricultural district: we have a large home garden and chickens

By submitting this form, I/we unders