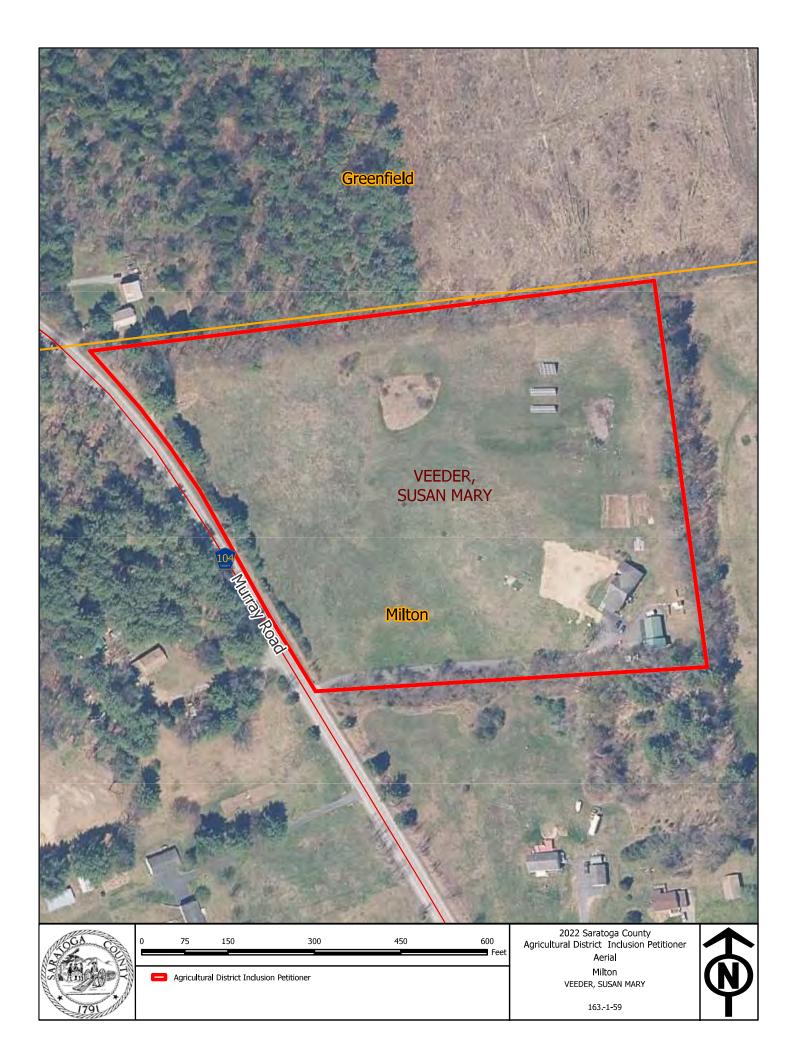

rm, I/we understand that I/we am/are requesting to place my/our property within a New York State certified Agricultural District, and the property may not be removed from the district even if subdivided or combined with other property until the next eight-year review period pursuant to New York State Agricultural Law 25-AA Section 303-a. I/we also understand that this is not a request for an agricultural assessment, which must be requested from the local tax assessor's office. I/we understand that this request is subject to review and approval by the Saratoga County Agricultural and Farmland Protection Board and the Saratoga County Board of Supervisors, and certification by the New York State Department of Agriculture and Markets.

usan Veele Signature:

Date: 10/23/22

Date:

Signature:





### SARATOGA COUNTY DEPARTMENT OF PLANNING AND ECONOMIC DEVELOPMENT

### **Economic Development Fund Reimbursement Request Form**

Date \_\_\_\_\_1/5/2023

#### **Applicant Information**

Town/City Town of Moreau

#### **Grant Information**

Project Name Sewer District County Connection

Date of project completion \_\_\_\_ In progress

Reimbursement Amount Requested (\$14,200 or less) \$14,200

Attached documentation

Receipts

Cancelled checks

Project Outcome Narrative:

Funds will be used to build a new sanitary forcemain connecting the Moreau Sewer District 1, Extension 5 to the Saratoga County sewer collection and treatment systems. This connection will provide the Town of Moreau with the treatment capacity needed to promote sustainable development while protecting groundwater res