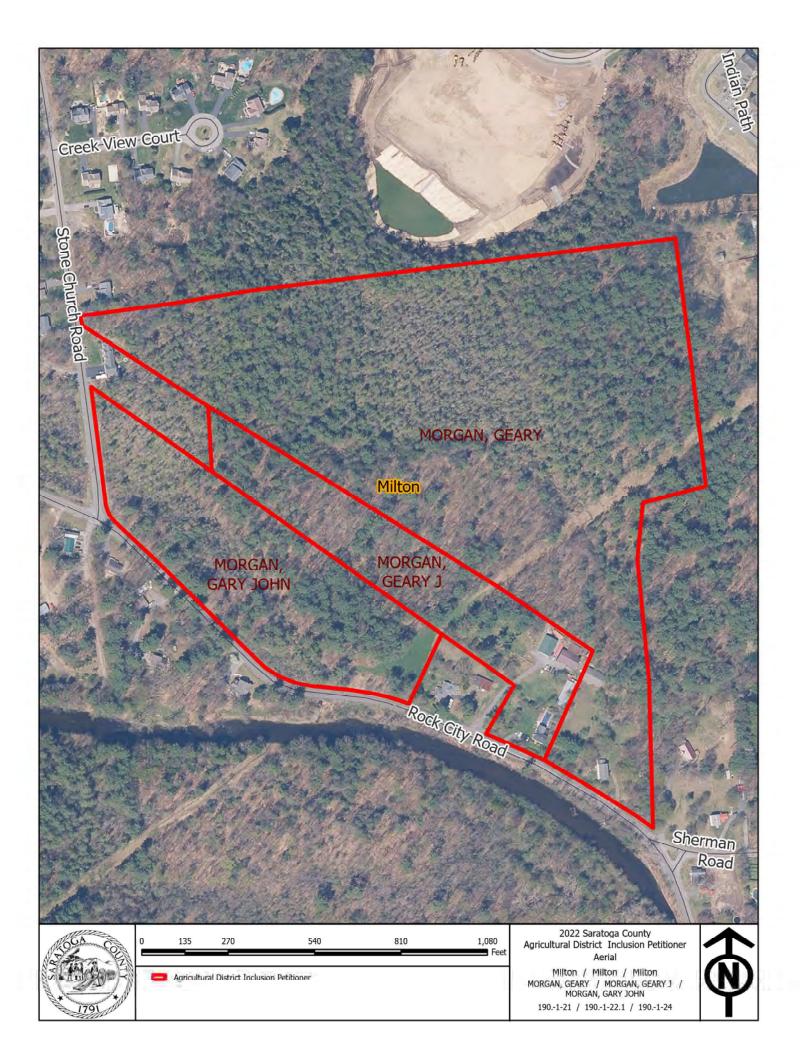

e understand that I/we am/are requesting to place my/our property within a New York State certified Agricultural District, and the property may not be removed from the district even if subdivided or combined with other property until the next eight-year review period pursuant to New York State Agricultural Law 25-AA Section 303-a. I/we also understand that this is not a request for an agricultural assessment, which must be requested from the local tax assessor's office. I/we understand that this request is subject to review and approval by the Saratoga County Agricultural and Farmland Protection Board and the Saratoga County Board of Supervisors, and certification by the New York State Department of Agriculture and Marketr

Mury Den. Magn .∴ature: limature: \_

uate: 16/03/2022

Date: \_





Please complete this form for each parcel of your viable agricultural land that you wish to include within Saratoga County Consolidated Agricultural District #1 or #2. Please submit this form no later than October 31, 2022 to the Office of the Clerk of the Saratoga County Board of Supervisors, 40 McMaster Street, Ballston Spa, New York 12020. Each owner must sign below.

| Landowner Name(s): Jason O'Donnell                                                                                                                                                               |
|--------------------------------------------------------------------------------------------------------------------------------------------------------------------------------------------------|
| Telephone Number: 518-935-