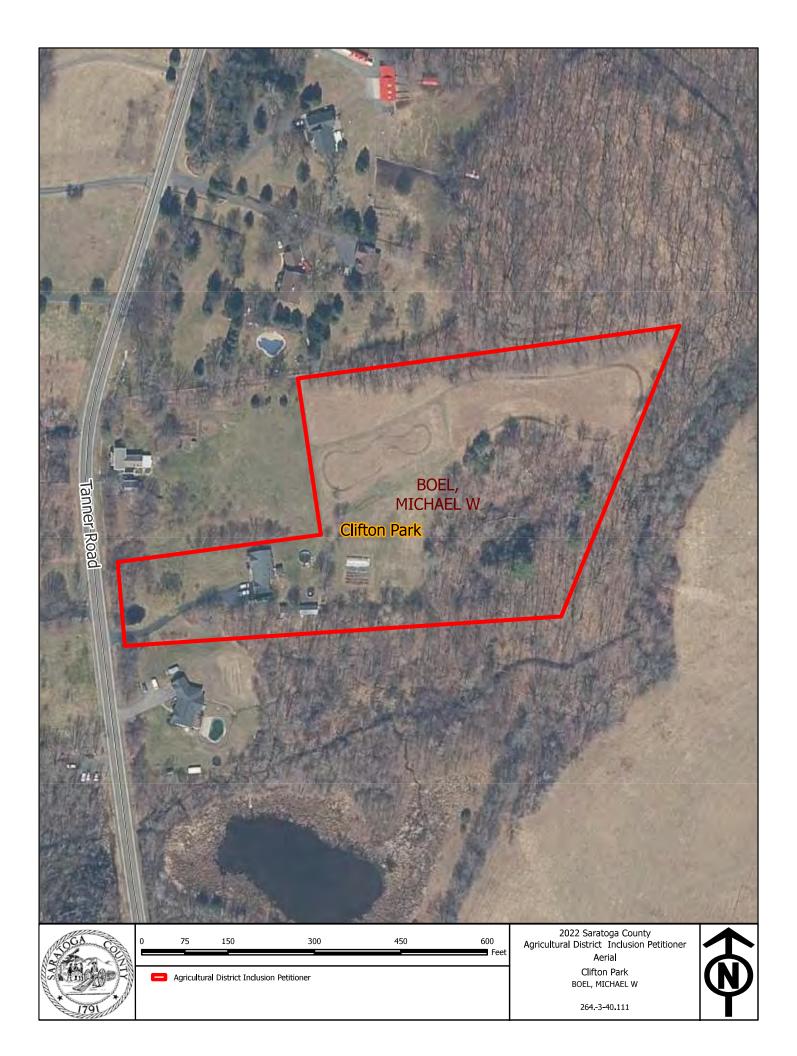

- I. Welcome and Attendance
- I. Approval of the minutes of the November 8, 2022 meeting.
- II. Appointment of a Vice-Chair.
- III. Steve Bulger County Administrator
  - a. Authorizing the issuance of a fourth quarter 2022 payment to Saratoga County Economic Development Corporation for marketing and promotional services – Steve Bulger, County Administrator.
  - Renewing an agreement with the New York State Environmental Facilities Corporation for the County's Participation in the State Septic System Replacement Program
- IV. Jason Kemper Planning & Economic Development
  - a. Setting a Public Hearing on Proposed Amendments to the Boundaries of the Saratoga County Agricultural Districts #1 & #2
  - b. Amending the agreement with Billi O's Inc. DBA Distinctive Catering for food and beverage services at the County's annual Planning & Zoning Conference
  - c. Committee approval of Town of Moreau and Town of Waterford 2022 Economic Development Grant reimbursement.
- V. Other Business
- VI. Adjournment