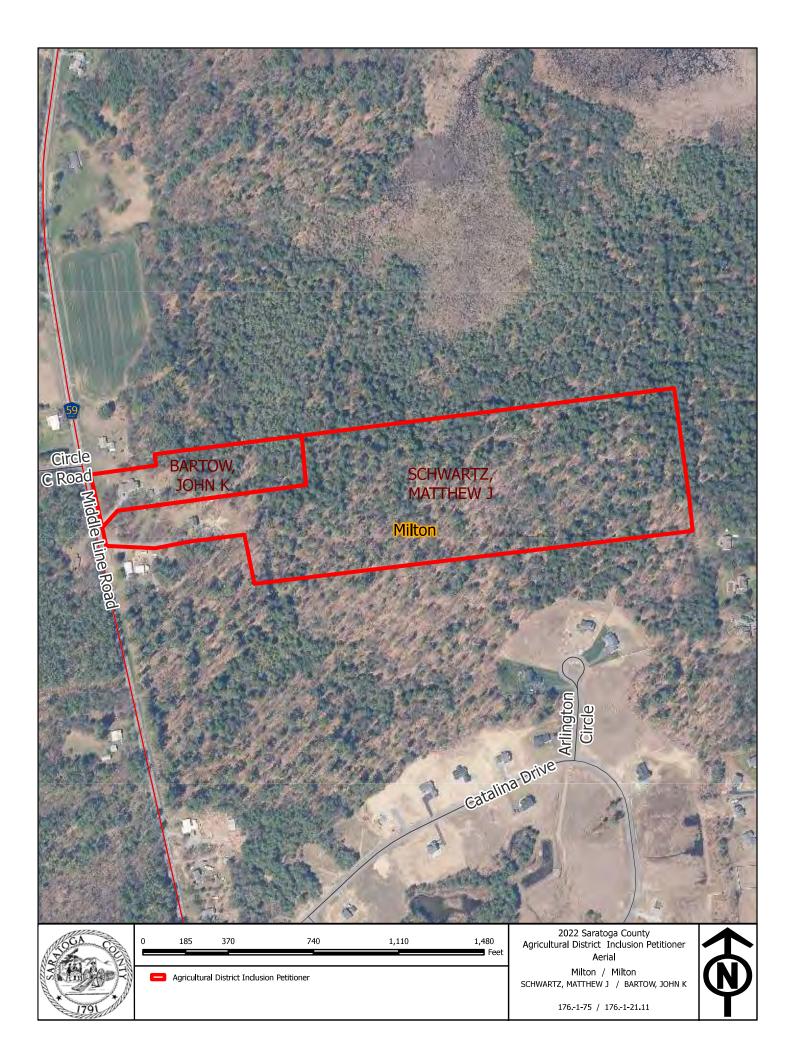

|

New York State certified Agricultural District, and the property may not be removed from the district even if subdivided or combined with other property until the next eight-year review period pursuant to New York State Agricultural Law 25-AA Section 303-a. I/we also understand that this is not a request for an agricultural assessment, which must be requested from the local tax assessor's office. I/we understand that this request is subject to review and approval by the Saratoga County Agricultural and Farmland Protection. Board and the Saratoga County Board of Supervisors, and certification by the New York State Department of Agricultura and Markets.

of Agriculture and Markets 10.30-22 Signature: Date: 0-30.22 Signature: Date:





ţ,

### Saratoga County, New York Agricultural District Inclusion Form (Please type)

Please complete this form for each parcel of your viable agricultural land that you wish to include within Saratoga County Consolidated Agricultural District #1 or #2. Please submit this form no later than October 31, 2022 to the Office of the Clerk of the Saratoga County Board of Supervisors, 40 McMaster Street, Ballston Spa, New York 12020. Each owner must sign below.

| Landowner Name(    | s): <u>FR(C</u> | of Hoer | 1/e SmA | SANOW) |                                        |            |
|--------------------|-----------------|---------|---------|--------|----------------------------------------|------------|
| Telephone Numbe    | er: <u>518</u>  | 88      | 5-6906  | 2      |