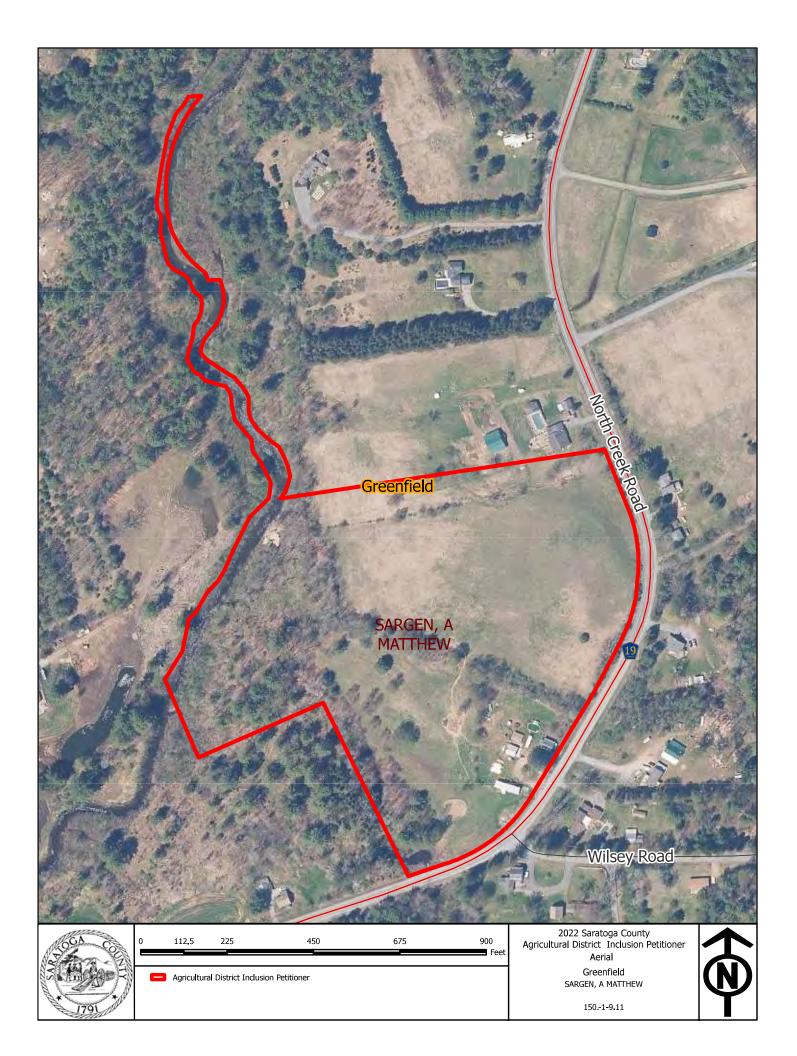

e my/our property within a New York State certified Agricultural District, and the property may not be removed from the district even if subdivided or combined with other property until the next eight-year review period pursuant to New York State Agricultural Law 25-AA Section 303-a. I/we also understand that this is not a request for an agricultural assessment, which must be requested from the local tax assessor's office. I/we understand that this request is subject to review and approval by the Saratoga County Agricultural and Farmland Protection Board and the Saratoga County Board of Supervisors, and certification by the New York State Department of Agriculture and Markets.

Signature: John Sayen Signature Mittin H. Sagen

| Date: | 10/27/22 |
|-------|----------|
| Date: | 10/27/22 |





Please complete this form for each parcel of your viable agricultural land that you wish to include within Saratoga County Consolidated Agricultural District #1 or #2. Please submit this form no later than October 31, 2022 to the Office of the Clerk of the Saratoga County Board of Supervisors, 40 McMaster Street, Ballston Spa, New York 12020. Each owner must sign below.

| Landowner Name(s): Mothew and Jessmyn Schwartz<br>Telephone Number:                                                                                                                                                                                                                          |
|------------------------------------------------------------------------------------------------------------------------------------