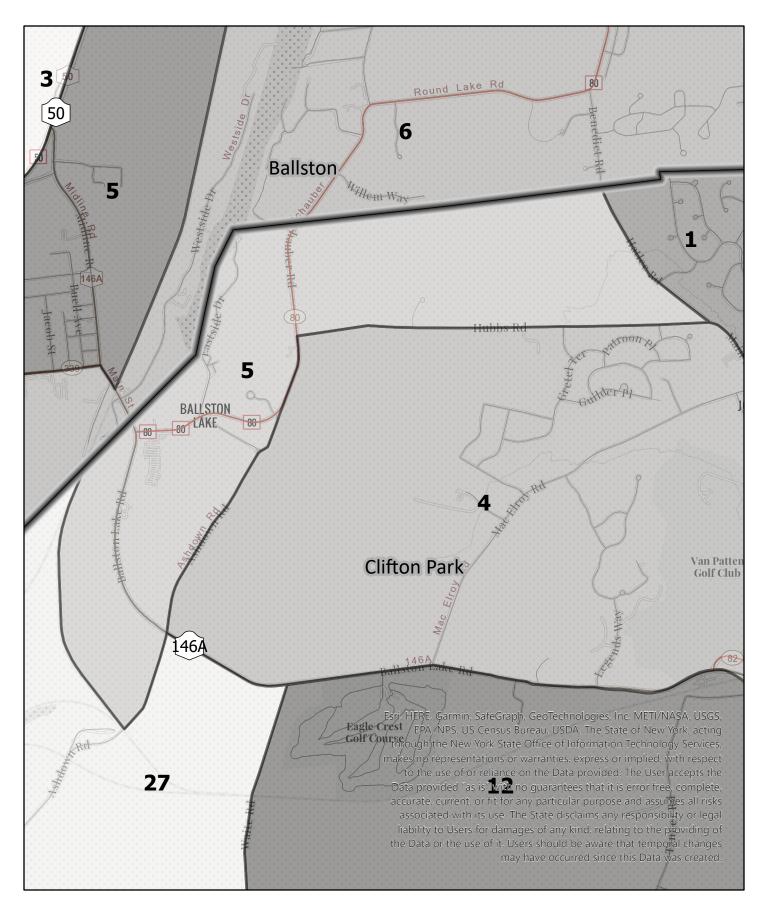

# Saratoga County Election District

Town: Clifton Park

Election District

## Saratoga County Election District

Town: Clifton Park

**Election District** 

## Saratoga County Election District

Town: Clifton Park

Election District

# Saratoga County Election District

Town: Clifton Park

**Election District** 

### Saratoga County Election District

Town: Clifton Park

Election District

## Saratoga County Election District

Town: Clifton Park