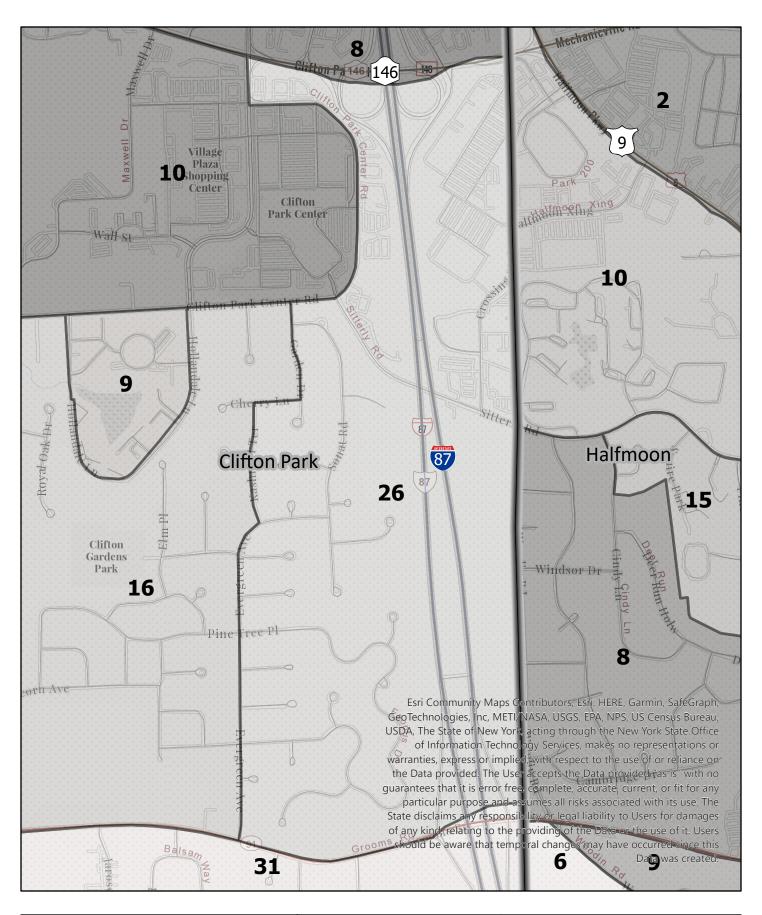

on District

Town: Clifton Park









Election District

## Saratoga County Election District

Town: Clifton Park











Election District

## Saratoga County Election District

Town: Clifton Park









Election District

## Saratoga County Election District

Town: Clifton Park









Election District

# Saratoga County Election District

Town: Clifton Park









Election District

# Saratoga County Election District

Town: Clifton Park









Election District

## Saratoga County Election District

Town: Clifton Park









Election District

## Saratoga County Election District

Town: Clifton Park









Election District

## Saratoga County Election District

Town: Clifton Park









Election District

## Saratoga County Election District

Town: Clifton Park









**Election District** 

# Saratoga County Election District

Town: Clifton Park









**Election District** 

## Saratoga County Election District

Town: Clifton Park









Election District

# Saratoga County Election District

Town: Clifton Park









**Election District** 

# Saratoga County Election District

Town: Clifton Park









Election District

## Saratoga County Election District

Town: Clifton Park









Election District

## Saratoga County Election District

Town: Clifton Park









**Election District** 

### Saratoga County Election District

Town: Clifton Park









Election District

# Saratoga County Election District

Town: Clifton Park









Election District

## Saratoga County Election District

Town: Clifton Park









Election Dis