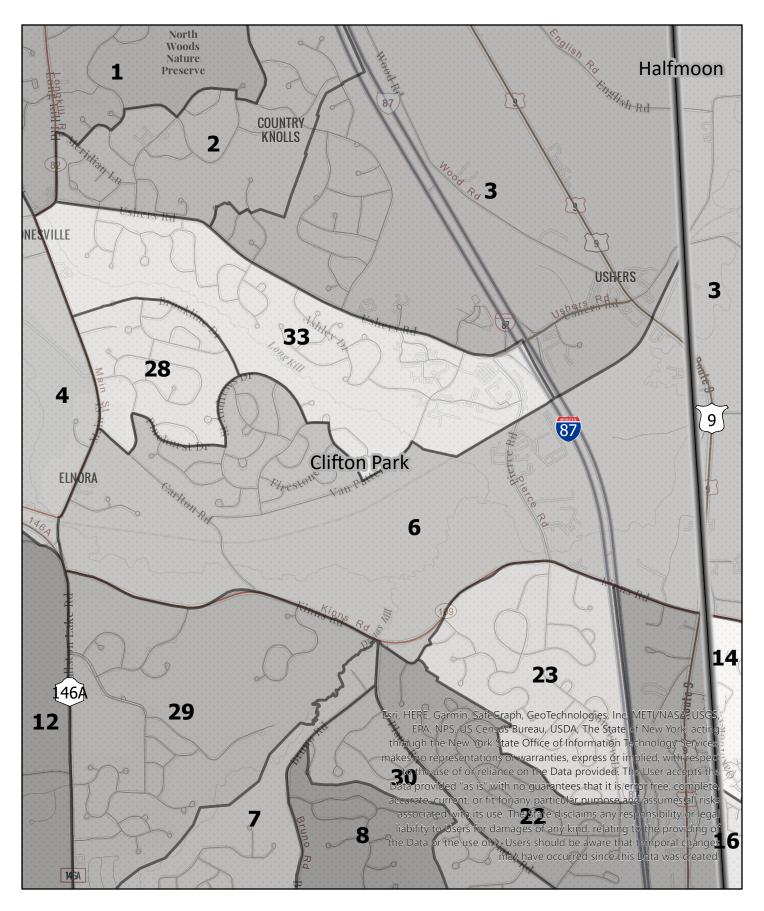

**Election District** 

# Saratoga County Election District

Town: Clifton Park

Election District