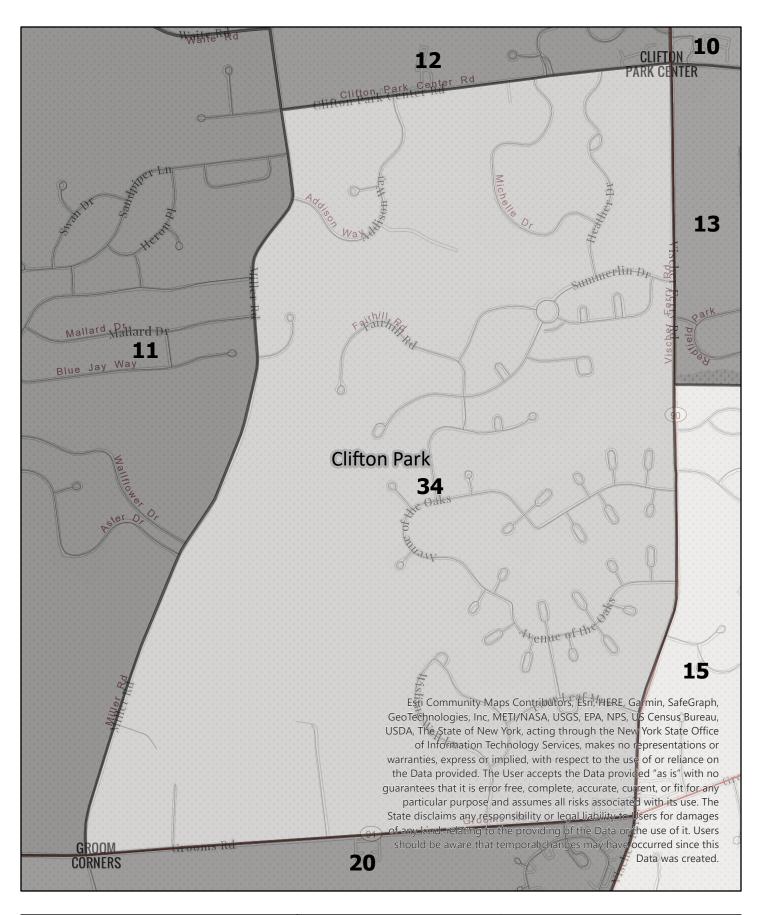

: Clifton Park









**Election District** 

# Saratoga County Election District

Town: Clifton Park









**Election District** 

## Saratoga County Election District

Town: Clifton Park









Election District

# Saratoga County Election District

Town: Clifton Park









**Election District** 

# Saratoga County Election District

Town: Clifton Park









Election District

## Saratoga County Election District

Town: Clifton Park









Election District

## Saratoga County Election District

Town: Clifton Park









**Election District** 

### Saratoga County Election District

Town: Clifton Park









Election District

# Saratoga County Election District

Town: Clifton Park









Election District

## Saratoga County Election District

Town: Clifton Park









Election District

### Saratoga County Election District

Town: Clifton Park









Election District

## Saratoga County Election District

Town: Clifton Park









Election District

## Saratoga County Election District

Town: Clifton Park









Election District

## Saratoga County Election District

Town: Clifton Park









**Election District** 

## Saratoga County Election District

Town: Clifton Park









Election District

## Saratoga County Election District

Town: Clifton Park









Election District

## Saratoga County Election District

Town: Clifton Park