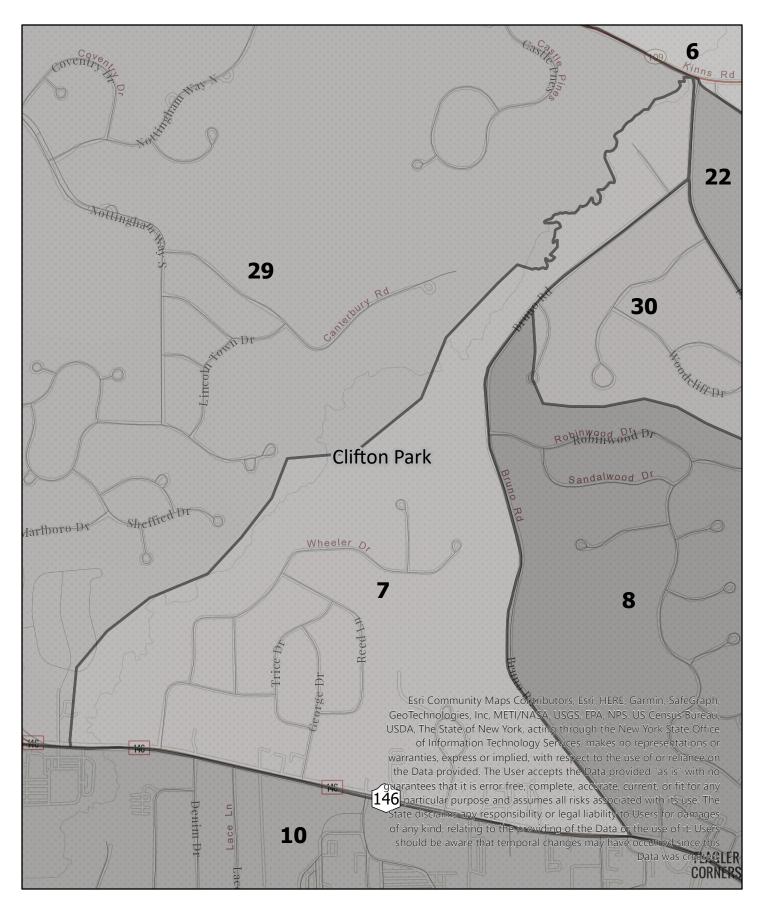

trict

Town: Clifton Park









Election District

## Saratoga County Election District

Town: Clifton Park









Election District

## Saratoga County Election District

Town: Clifton Park









**Election District** 

### Saratoga County Election District

Town: Clifton Park









Election District

# Saratoga County Election District

Town: Clifton Park









Election District

## Saratoga County Election District

Town: Clifton Park









Election District

### Saratoga County Election District

Town: Clifton Park









Election District

## Saratoga County Election District

Town: Clifton Park









Election District

## Saratoga County Election District

Town: Clifton Park









Election District

## Saratoga County Election District

Town: Clifton Park









**Election District** 

## Saratoga County Election District

Town: Clifton Park









Election District

## Saratoga County Election District

Town: Clifton Park









Election District

## Saratoga County Election District

Town: Clifton Park