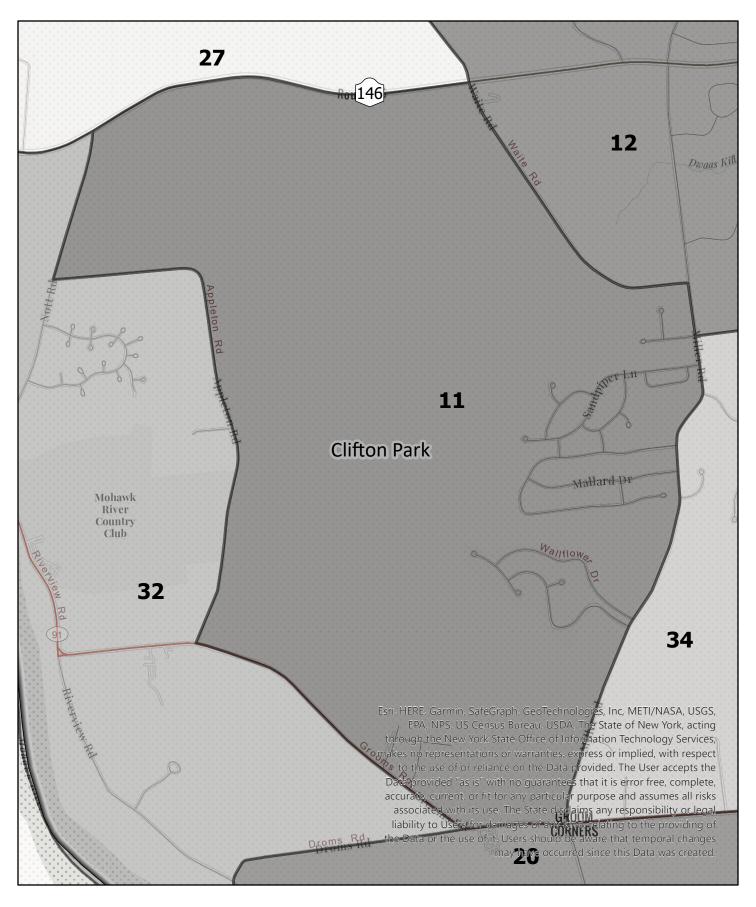

**Election District** 

# Saratoga County Election District

Town: Clifton Park

Election District

## Saratoga County Election District

Town: Clifton Park

**Election District** 

## Saratoga County Election District

Town: Clifton Park

Election District

# Saratoga County Election District

Town: Clifton Park

**Election District** 

### Saratoga County Election District

Town: Clifton Park

Election District

## Saratoga County Election District

Town: Clifton Park