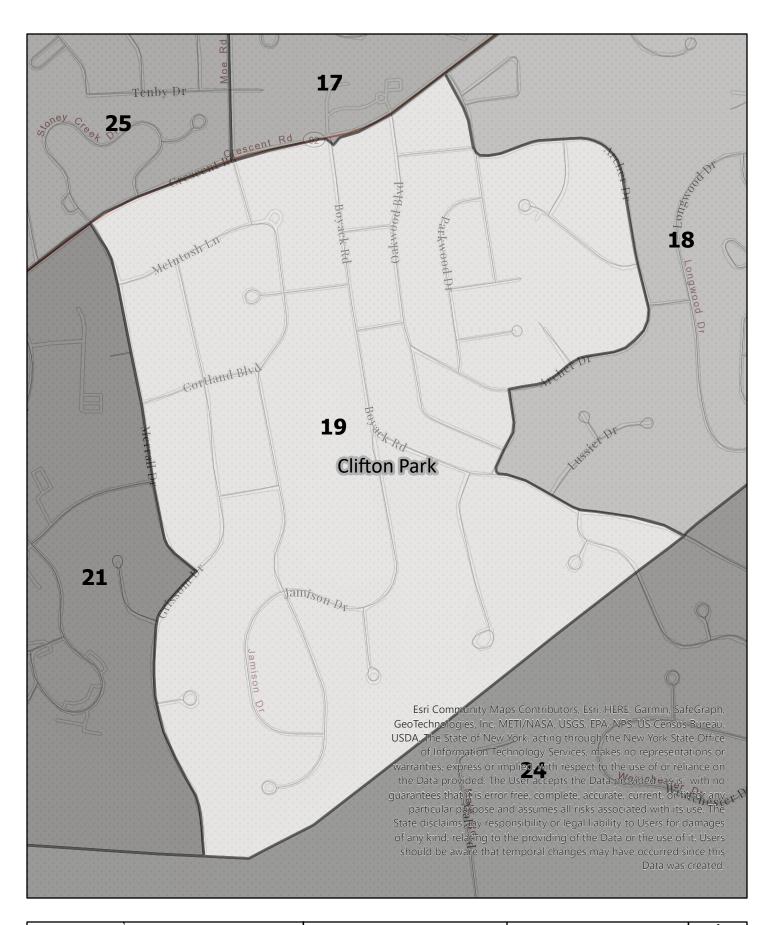

t

Town: Clifton Park









Election District

# Saratoga County Election District

Town: Clifton Park









Election District

## Saratoga County Election District

Town: Clifton Park









**Election District** 

## Saratoga County Election District

Town: Clifton Park











Election District

## Saratoga County Election District

Town: Clifton Park









**Election District** 

# Saratoga County Election District

Town: Clifton Park









Election District

## Saratoga County Election District

Town: Clifton Park









Election District

## Saratoga County Election District

Town: Clifton Park









Election District

## Saratoga County Election District

Town: Clifton Park









Election District

## Saratoga County Election District

Town: Clifton Park











Election District

## Saratoga County Election District

Town: Clifton Park









Election District

## Saratoga County Election District

Town: Clifton Park









Election District

# Saratoga County Election District

Town: Clifton Park









Election District

# Saratoga County Election District

Town: Clifton Park









Election District

## Saratoga County Election District

Town: Clifton Park









Election District

## Saratoga County Election District

Town: Clifton Park









Election District

## Saratoga County Election District

Town: Clifton Park









Election District

## Saratoga County Election District

Town: Clifton Park









**Election District** 

# Saratoga County Election District

Town: Clifton Park









**Election District** 

#