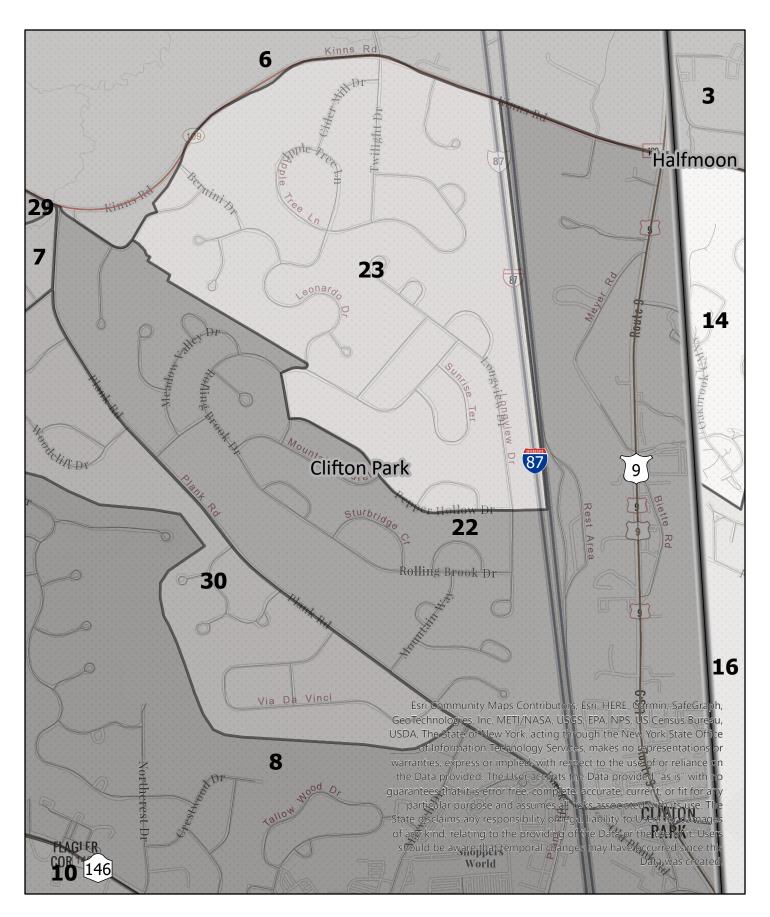

# Saratoga County Election District

Town: Clifton Park

Election District

## Saratoga County Election District

Town: Clifton Park

Election District