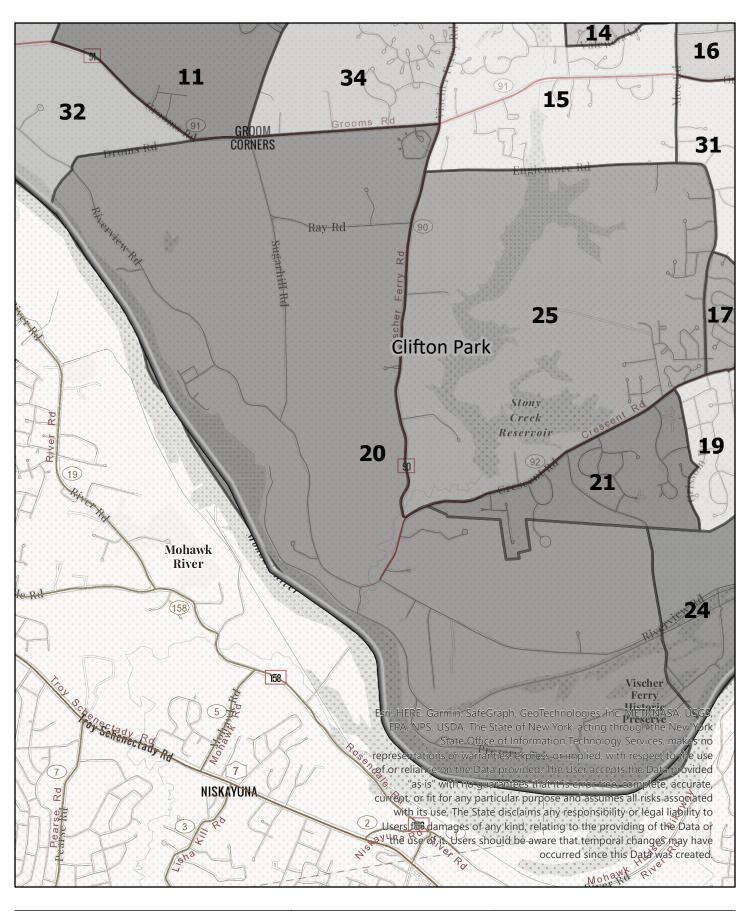

Town: Clifton Park









**Election District** 

## Saratoga County Election District

Town: Clifton Park











Election District

## Saratoga County Election District

Town: Clifton Park









**Election District** 

# Saratoga County Election District

Town: Clifton Park









Election District

## Saratoga County Election District

Town: Clifton Park









Election District

## Saratoga County Election District

Town: Clifton Park









Election District

## Saratoga County Election District

Town: Clifton Park









Election District

## Saratoga County Election District

Town: Clifton Park











Election District

## Saratoga County Election District

Town: Clifton Park









Election District

## Saratoga County Election District

Town: Clifton Park









Election District

# Saratoga County Election District

Town: Clifton Park









Election District

# Saratoga County Election District

Town: Clifton Park









Election District

## Saratoga County Election District

Town: Clifton Park









Election District

## Saratoga County Election District

Town: Clifton Park









Election District

## Saratoga County Election District

Town: Clifton Park









Election District

## Saratoga County Election District

Town: Clifton Park









**Election District** 

# Saratoga County Election District

Town: Clifton Park









**Election District** 

## Saratoga County Election District

Town: Clifton Park









Election District

# Saratoga County Election District

Town: Clifton Park









**Election District**