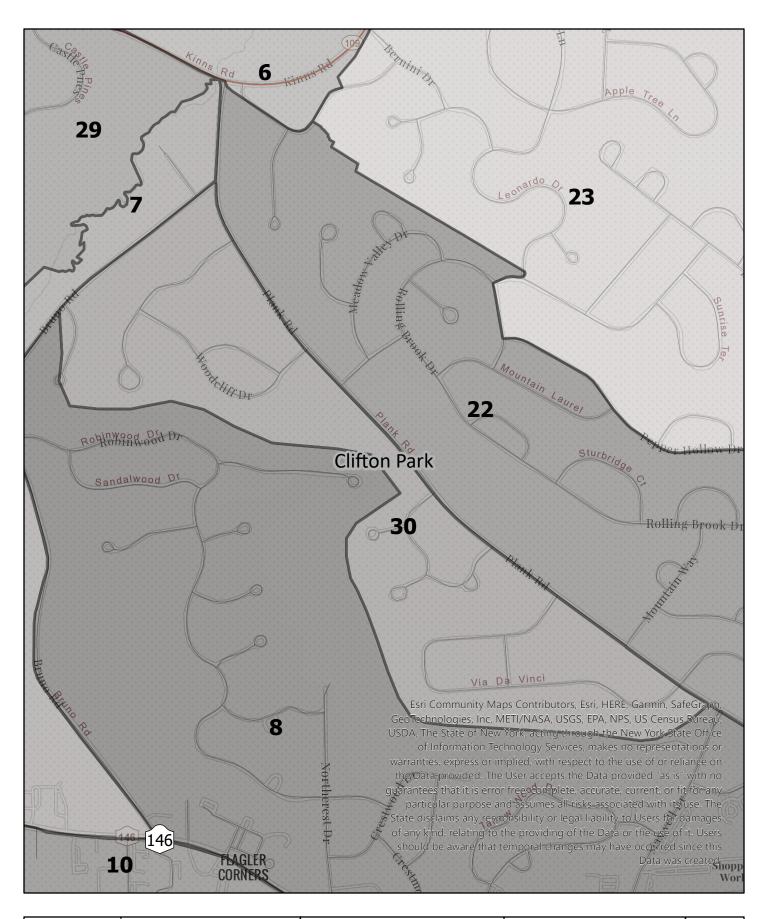

**Election District** 

# Saratoga County Election District

Town: Clifton Park

Election District

## Saratoga County Election District

Town: Clifton Park

**Election District** 

## Saratoga County Election District

Town: Clifton Park

Election District