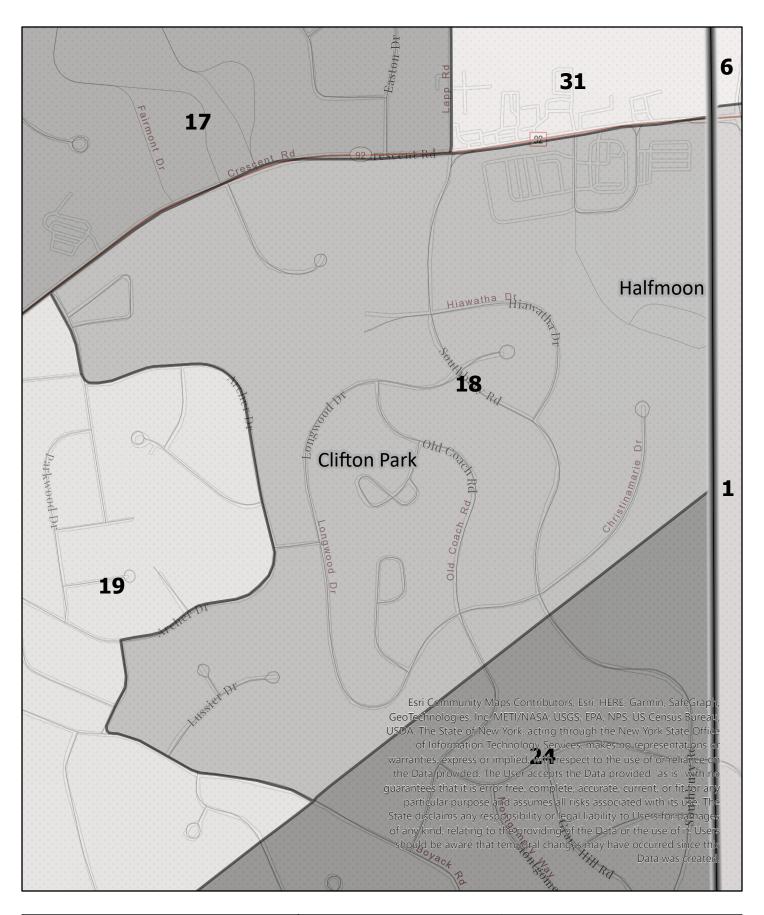

## Saratoga County Election District

Town: Clifton Park

**Election District** 