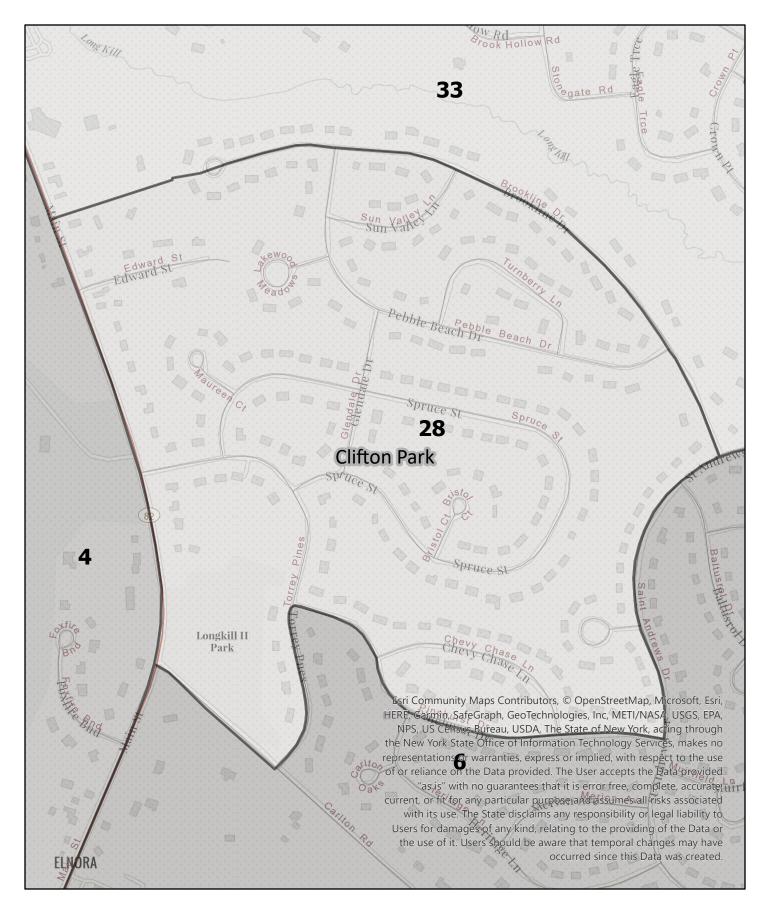

rict

Town: Clifton Park









Election District

## Saratoga County Election District

Town: Clifton Park









Election District

# Saratoga County Election District

Town: Clifton Park









Election District

# Saratoga County Election District

Town: Clifton Park









Election District

## Saratoga County Election District

Town: Clifton Park









Election District

## Saratoga County Election District

Town: Clifton Park









Election District

## Saratoga County Election District

Town: Clifton Park









Election District

## Saratoga County Election District

Town: Clifton Park









**Election District** 

# Saratoga County Election District

Town: Clifton Park









**Election District** 

## Saratoga County Election District

Town: Clifton Park









Election District

# Saratoga County Election District

Town: Clifton Park









**Election District** 

# Saratoga County Election District

Town: Clifton Park









Election District

## Saratoga County Election District

Town: Clifton Park









Election District

## Saratoga County Election District

Town: Clifton Park









**Election District** 

### Saratoga County Election District

Town: Clifton Park









Election District

# Saratoga County Election District

Town: Clifton Park









Election District

## Saratoga County Election District

Town: Clifton Park









Election District

### Saratoga County Election District

Town: Clifton Park









Election District

## Saratoga County Election District

Town: Clifton Park









Election District

#