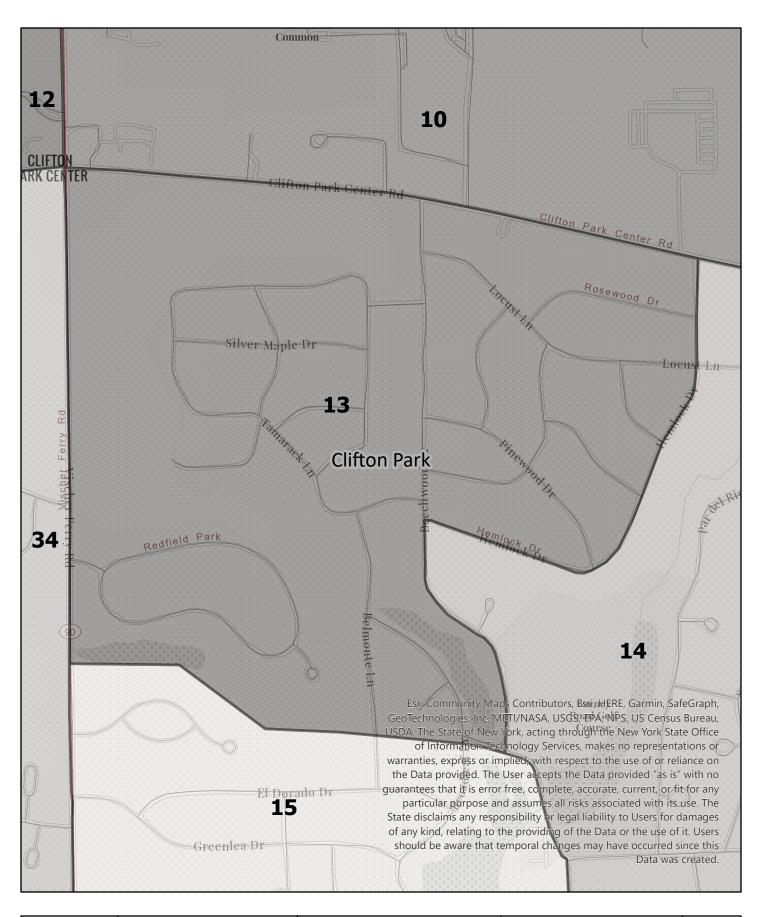

**Election District** 

# Saratoga County Election District

Town: Clifton Park









Election District

# Saratoga County Election District

Town: Clifton Park









Election District

## Saratoga County Election District

Town: Clifton Park









**Election District** 

## Saratoga County Election District

Town: Clifton Park











Election District

## Saratoga County Election District

Town: Clifton Park









**Election District** 

# Saratoga County Election District

Town: Clifton Park









Election District

## Saratoga County Election District

Town: Clifton Park









Election District

## Saratoga County Election District

Town: Clifton Park









Election District

## Saratoga County Election District

Town: Clifton Park









Election District

## Saratoga County Election District

Town: Clifton Park











Election District

## Saratoga County Election District

Town: Clifton Park









Election District

## Saratoga County Election District

Town: Clifton Park









Election District

# Saratoga County Election District

Town: Clifton Park









Election District

# S