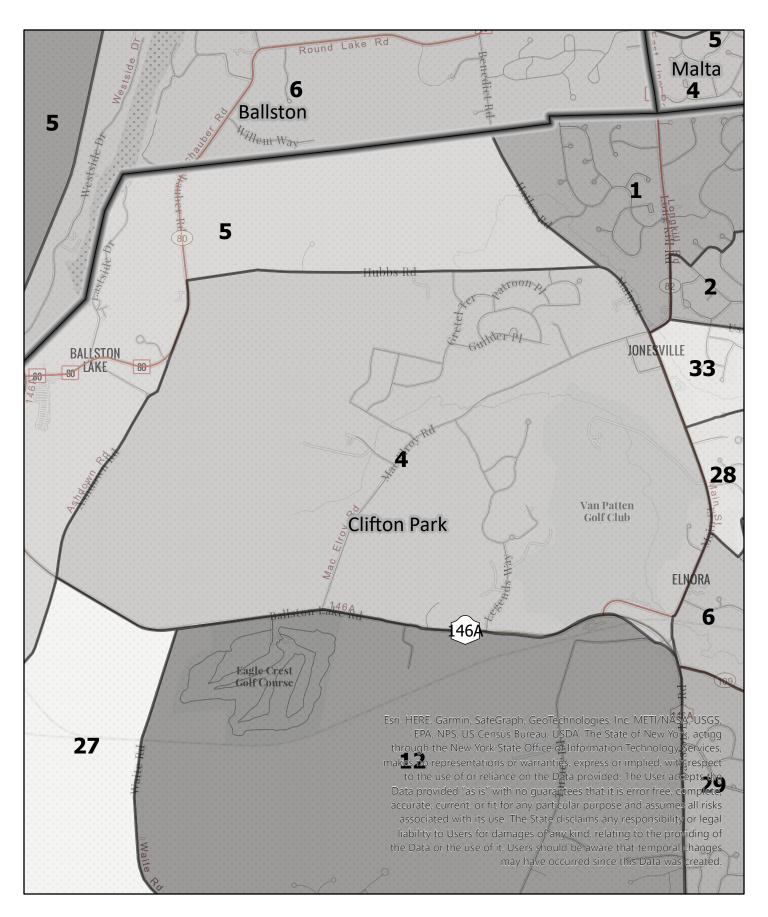

own: Clifton Park









**Election District** 

## Saratoga County Election District

Town: Clifton Park









Election District

# Saratoga County Election District

Town: Clifton Park









**Election District** 

# Saratoga County Election District

Town: Clifton Park









Election District

## Saratoga County Election District

Town: Clifton Park









Election District

## Saratoga County Election District

Town: Clifton Park









**Election District** 

### Saratoga County Election District

Town: Clifton Park









Election District

# Saratoga County Election District

Town: Clifton Park









Election District

## Saratoga County Election District

Town: Clifton Park









Election District

### Saratoga County Election District

Town: Clifton Park









Election District

## Saratoga County Election District

Town: Clifton Park









Election District

## Saratoga County Election District

Town: Clifton Park









Election District

## Saratoga County Election District

Town: Clifton Park









**Election District** 

## Saratoga County Election District

Town: Clifton Park









Election District

## Saratoga County Election District

Town: Clifton Park









Election District

## Saratoga County Election District

Town: Clifton Park