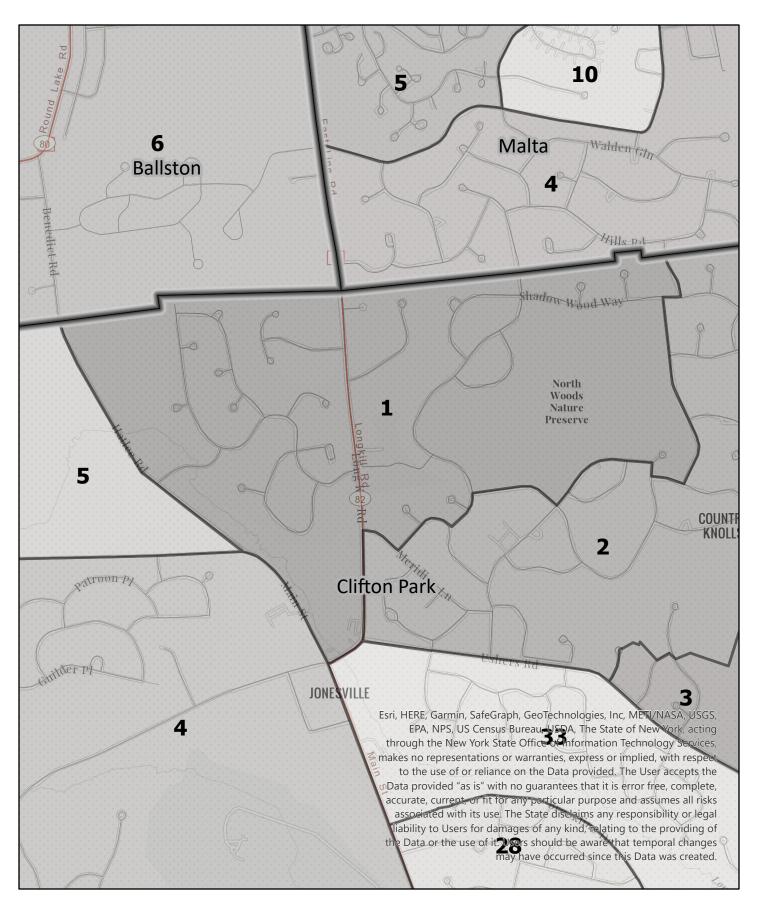

**Election District** 

# Saratoga County Election District

Town: Clifton Park









Election District

# Saratoga County Election District

Town: Clifton Park









Election District

## Saratoga County Election District

Town: Clifton Park









**Election District** 

## Saratoga County Election District

Town: Clifton Park











Election District

## Saratoga County Election District

Town: Clifton Park









**Election District** 

# Saratoga County Election District

Town: Clifton Park









Election District

## Saratoga County Election District

Town: Clifton Park









Election District

## Saratoga County Election District

Town: Clifton Park









Election District

## Saratoga County Election District

Town: Clifton Park









Election Distri