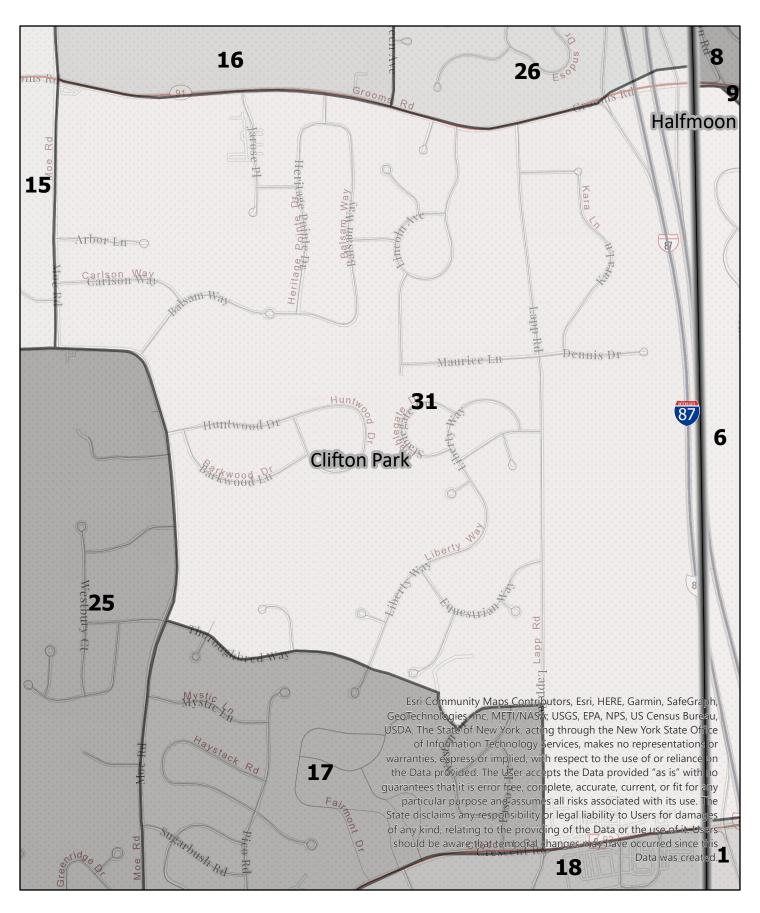

## Saratoga County Election District

Town: Clifton Park

**Election District** 