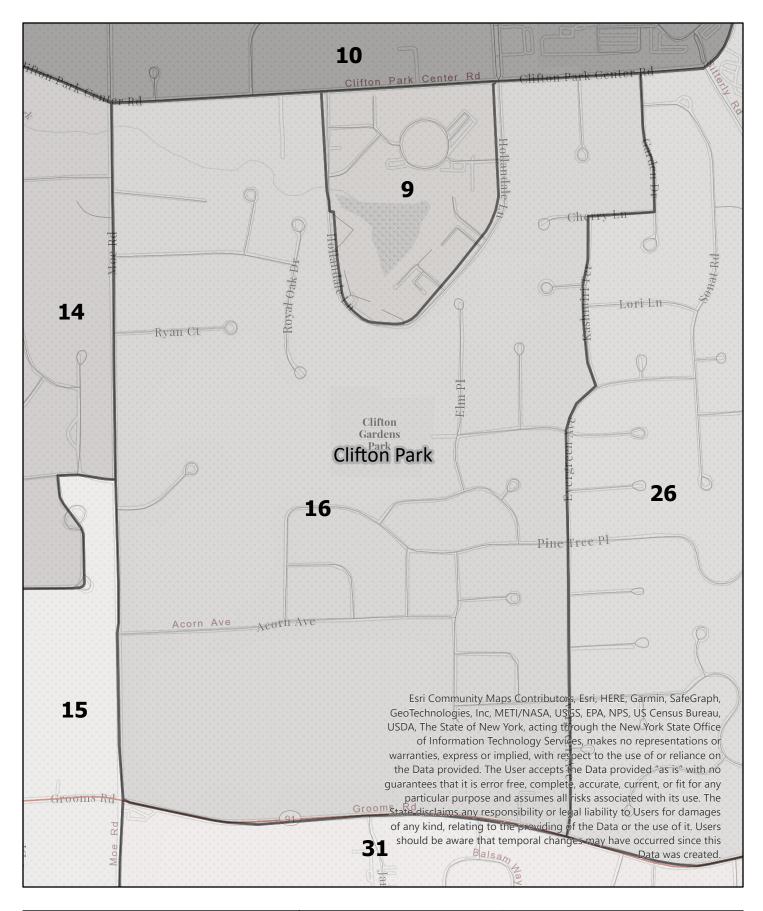

**Election District** 

# Saratoga County Election District

Town: Clifton Park

Election District

## Saratoga County Election District

Town: Clifton Park

**Election District** 

## Saratoga County Election District

Town: Clifton Park

Election District

# Saratoga County Election District

Town: Clifton Park

**Election District** 

### Saratoga County Election District

Town: Clifton Park

Election District

## Saratoga County Election District

Town: Clifton Park