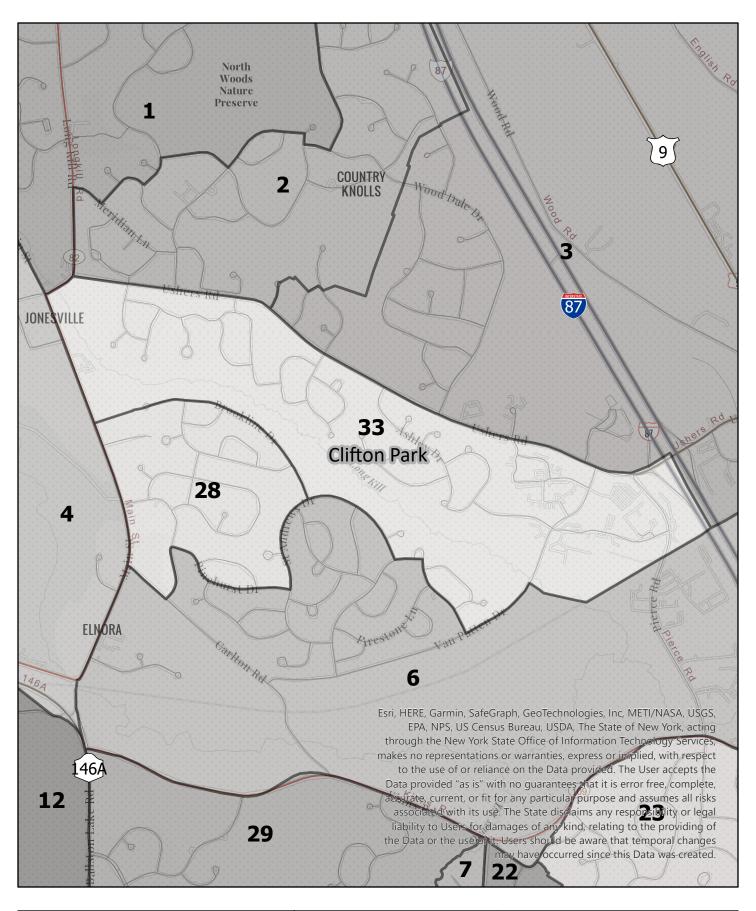

**Election District** 

# Saratoga County Election District

Town: Clifton Park

Election District

## Saratoga County Election District

Town: Clifton Park

**Election District** 

## Saratoga County Election District

Town: Clifton Park

Election District

# Saratoga County Election District

Town: Clifton Park

**Election District** 

### Saratoga County Election District

Town: Clifton Park

Election District

## Saratoga County Election District

Town: Clifton Park