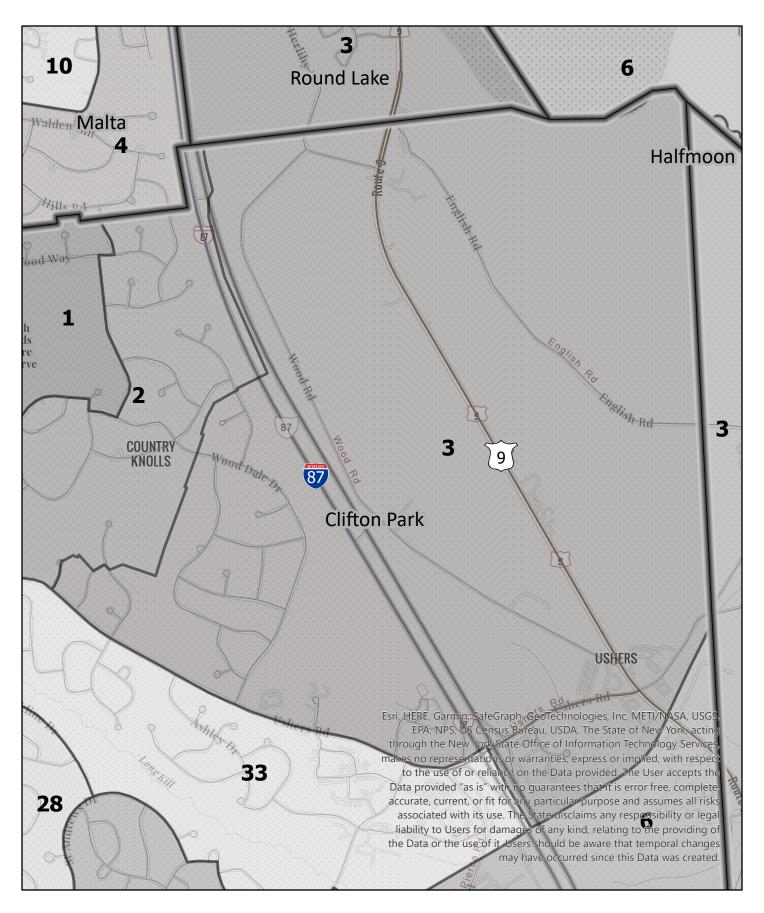

**Election District** 

# Saratoga County Election District

Town: Clifton Park

Election District