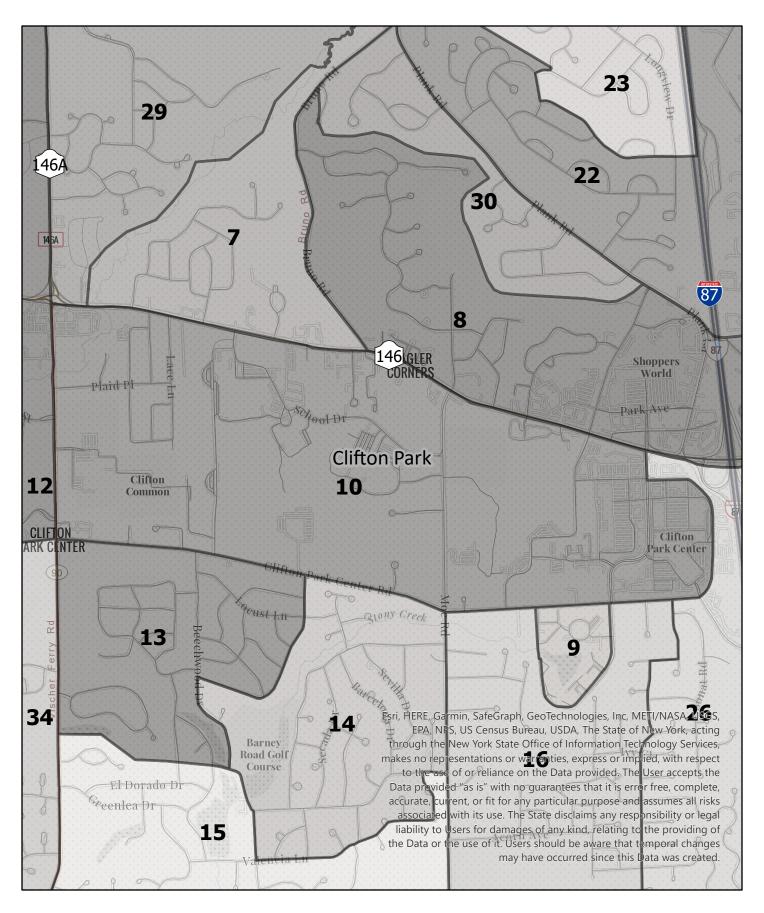

**Election District** 

# Saratoga County Election District

Town: Clifton Park









Election District

# Saratoga County Election District

Town: Clifton Park









Election District

## Saratoga County Election District

Town: Clifton Park









**Election District** 

## Saratoga County Election District

Town: Clifton Park











Election District

## Saratoga County Election District

Town: Clifton Park









**Election District** 

# Saratoga County Election District

Town: Clifton Park









Election District

## Saratoga County Election District

Town: Clifton Park









Election District

## Saratoga County Election District

Town: Clifton Park









Election District

## Saratoga County Election District

Town: Clifton Park









Election District

## Saratoga County Election District

Town: Clifton Park











Election District