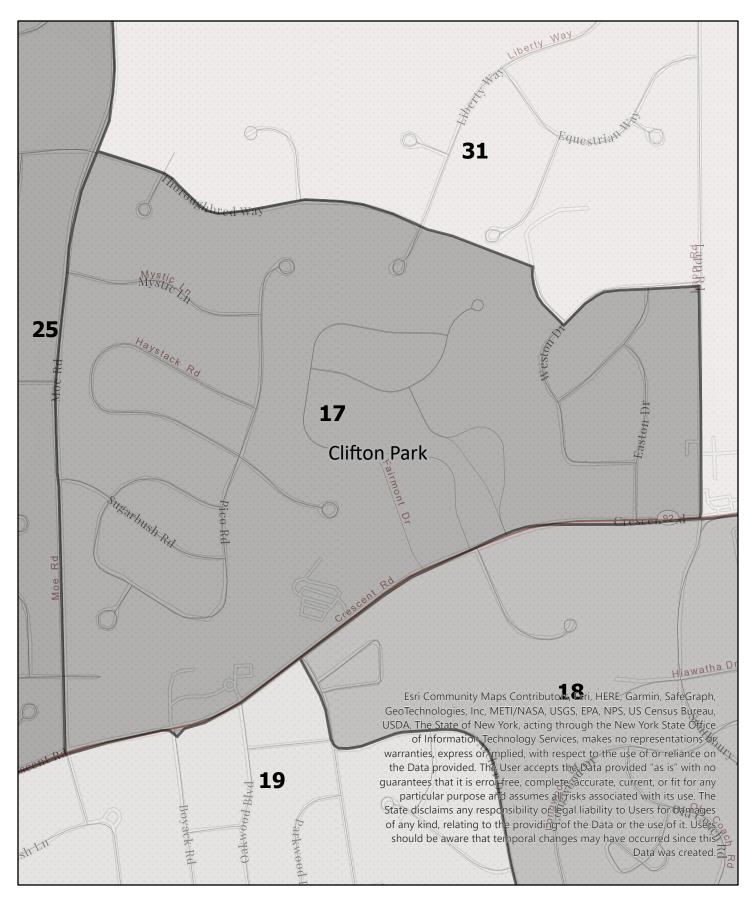

**Election District** 

# Saratoga County Election District

Town: Clifton Park









Election District

# Saratoga County Election District

Town: Clifton Park









Election District

## Saratoga County Election District

Town: Clifton Park









**Election District** 

## Saratoga County Election District

Town: Clifton Park











Election District

## Saratoga County Election District

Town: Clifton Park









**Election District** 

# Saratoga County Election District

Town: Clifton Park









Election District

## Saratoga County Election District

Town: Clifton Park









Election District

## Saratoga County Election District

Town: Clifton Park









Election District

## Saratoga County Election District

Town: Clifton Park









Election District

## Saratoga County Election District

Town: Clifton Park











Election District

## Saratoga County Election District

Town: Clifton Park









Election District

## Saratoga County Election District

Town: Clifton Park









Election District

# Saratoga County Election District

Town: Clifton Park









Election District

# Saratoga County Election District

Town: Clifton Park









Election District

## Saratoga County Election District

Town: Clifton Park









Election District

## Saratoga County Election District

Town: Clifton Park









Election District

## Saratoga County Election District

Town: Clifton Park









Election District

## Saratog