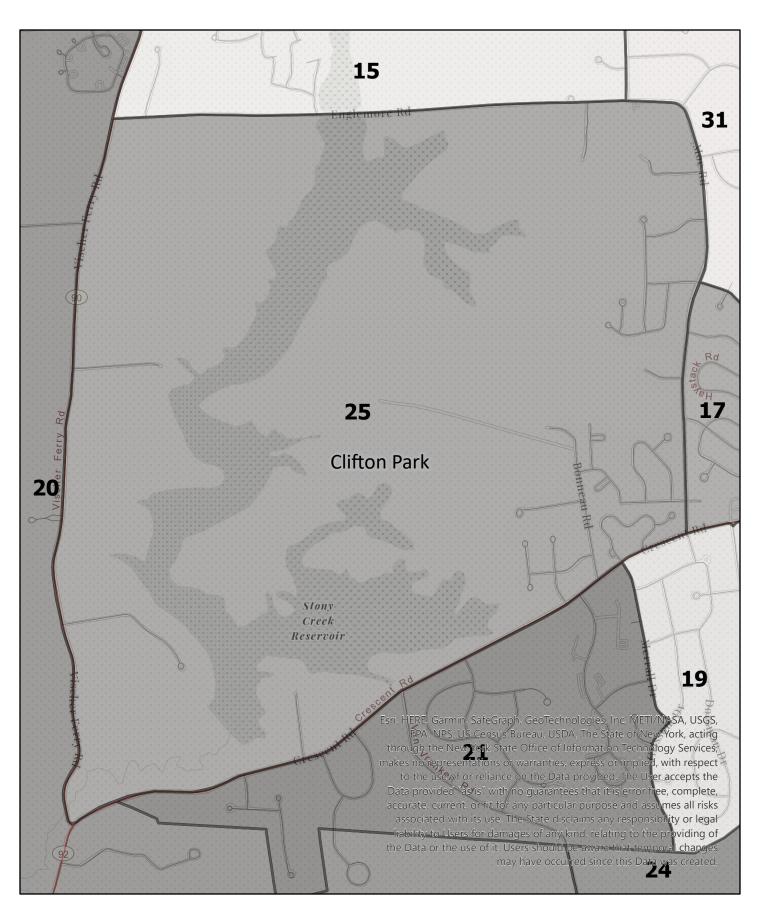

on District

Town: Clifton Park









Election District

## Saratoga County Election District

Town: Clifton Park









Election District

## Saratoga County Election District

Town: Clifton Park











Election District

## Saratoga County Election District

Town: Clifton Park









Election District

## Saratoga County Election District

Town: Clifton Park









Election District

# Saratoga County Election District

Town: Clifton Park









Election District

# Saratoga County Election District

Town: Clifton Park









Election District

## Saratoga County Election District

Town: Clifton Park









Election District

## Saratoga County Election District

Town: Clifton Park









Election District

## Saratoga County Election District

Town: Clifton Park









Election District

## Saratoga County Election District

Town: Clifton Park









**Election District** 

# Saratoga County Election District

Town: Clifton Park









**Election District** 

## Saratoga County Election District

Town: Clifton Park









Election District

# Saratoga County Election District

Town: Clifton Park









**Election District** 

# Saratoga County Election District

Town: Clifton Park









Election District

## Saratoga County Election District

Town: Clifton Park









Election District

## Saratoga County Election District

Town: Clifton Park









**Election District** 

### Saratoga County Election District

Town: Clifton Park









Election District

# Saratoga County Election District

Town: Clifton Park









Election Dis