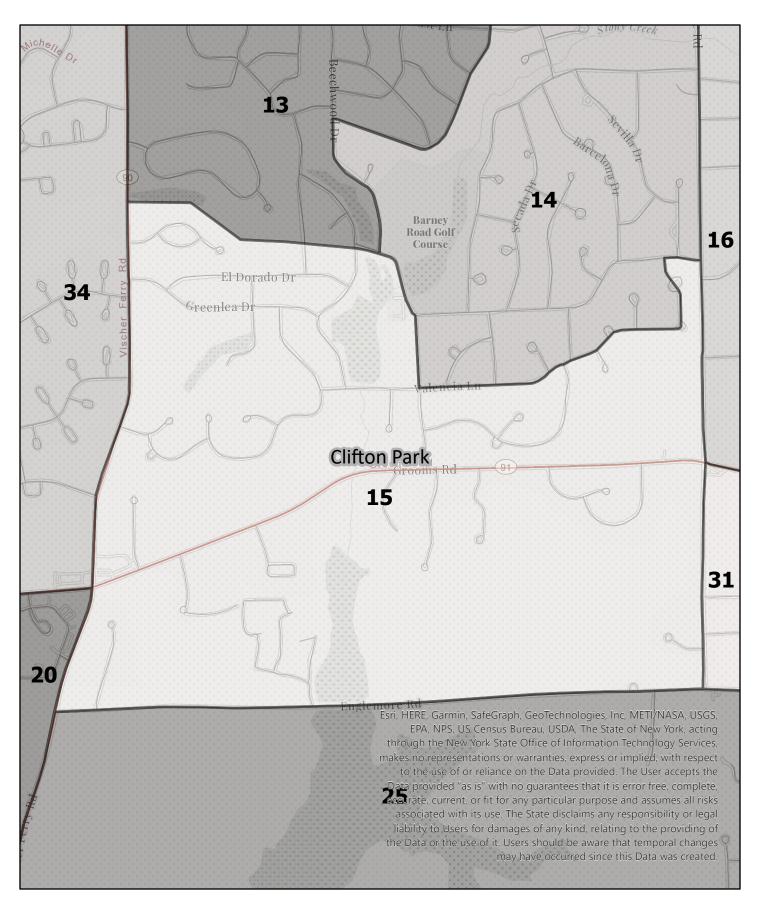

# Saratoga County Election District

Town: Clifton Park

Election District

## Saratoga County Election District

Town: Clifton Park

Election District

### Saratoga County Election District

Town: Clifton Park

Election District

## Saratoga County Election District

Town: Clifton Park

**Election District** 

## Saratoga County Election District

Town: Clifton Park