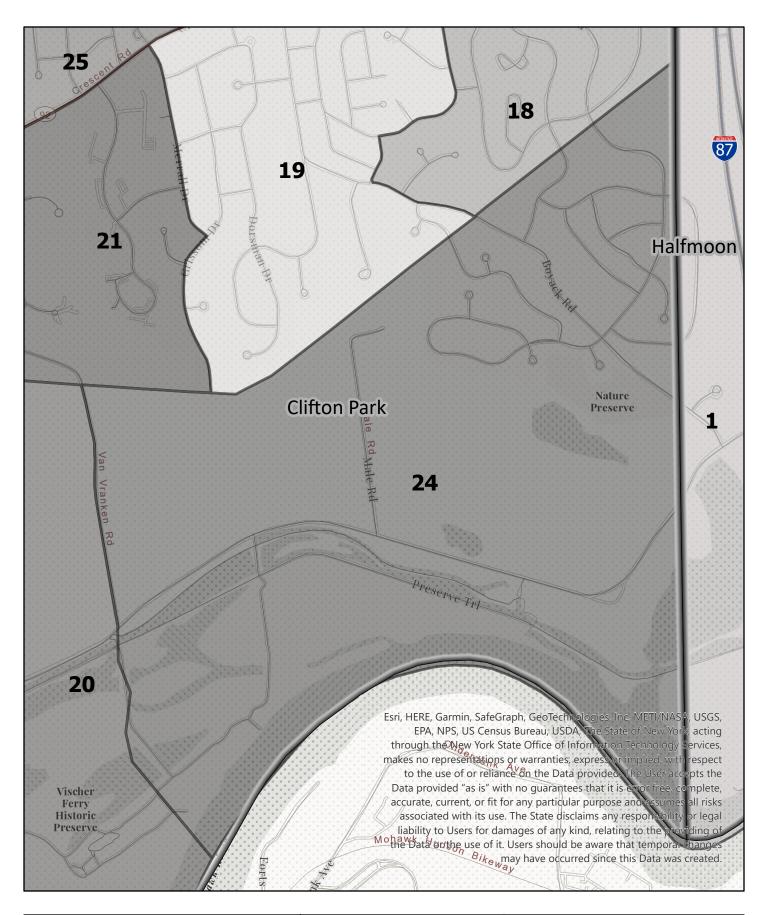

on District

Town: Clifton Park









Election District

## Saratoga County Election District

Town: Clifton Park









Election District

## Saratoga County Election District

Town: Clifton Park









Election District

## Saratoga County Election District

Town: Clifton Park











Election District

## Saratoga County Election District

Town: Clifton Park









Election District

## Saratoga County Election District

Town: Clifton Park









Election District

# Saratoga County Election District

Town: Clifton Park









Election District

# Saratoga County Election District

Town: Clifton Park









Election District

## Saratoga County Election District

Town: Clifton Park









Election District

## Saratoga County Election District

Town: Clifton Park









Election District

## Saratoga County Election District

Town: Clifton Park









Election District

## Saratoga County Election District

Town: Clifton Park









**Election District** 

# Saratoga County Election District

Town: Clifton Park









**Election District** 

## Saratoga County Election District

Town: Clifton Park









Election District

# Saratoga County Election District

Town: Clifton Park









**Election District** 

# Saratoga County Election District

Town: Clifton Park









Election District

## Saratoga County Election District

Town: Clifton Park









Election District

## Saratoga County Election District

Town: Clifton Park









**Election District** 

### Saratoga County Election District

Town: Clifton Park









Election Di