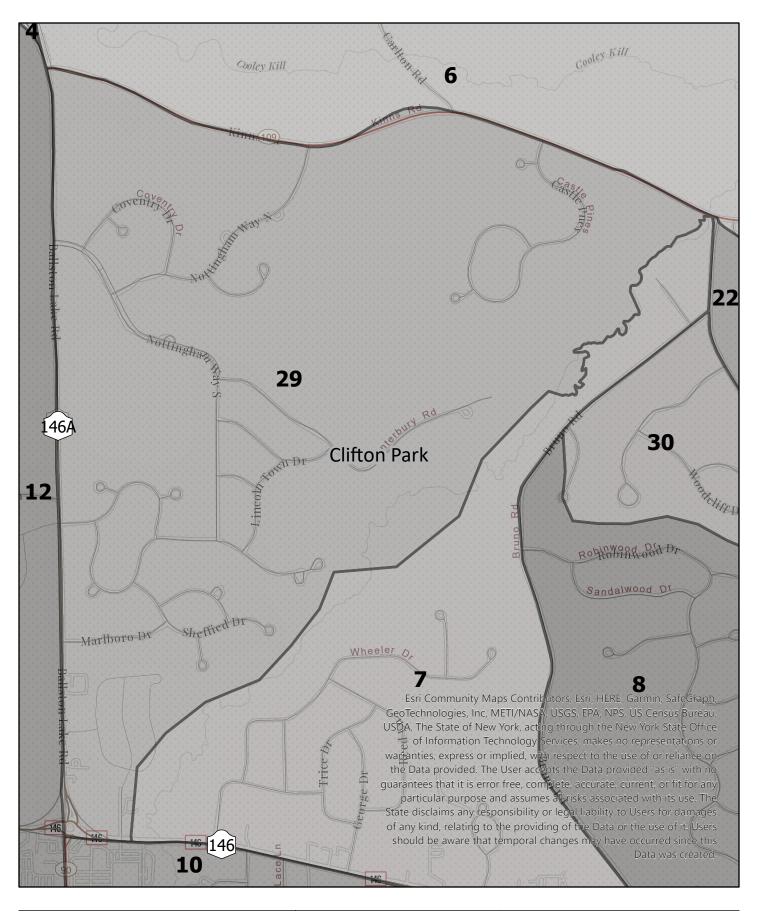

trict

Town: Clifton Park









Election District

# Saratoga County Election District

Town: Clifton Park









Election District

# Saratoga County Election District

Town: Clifton Park









Election District

## Saratoga County Election District

Town: Clifton Park









Election District

## Saratoga County Election District

Town: Clifton Park









Election District

## Saratoga County Election District

Town: Clifton Park









Election District

## Saratoga County Election District

Town: Clifton Park









**Election District** 

# Saratoga County Election District

Town: Clifton Park









**Election District** 

## Saratoga County Election District

Town: Clifton Park









Election District

# Saratoga County Election District

Town: Clifton Park









**Election District** 

# Saratoga County Election District

Town: Clifton Park









Election District

## Saratoga County Election District

Town: Clifton Park









Election District

## Saratoga County Election District

Town: Clifton Park









**Election District** 

### Saratoga County Election District

Town: Clifton Park









Election District

# Saratoga County Election District

Town: Clifton Park









Election District

## Saratoga County Election District

Town: Clifton Park









Election District

### Saratoga County Election District

Town: Clifton Park









Election District

## Saratoga County Election District

Town: Clifton Park









Election District

## Saratoga County Election District

Town: Clifton Park









Election District