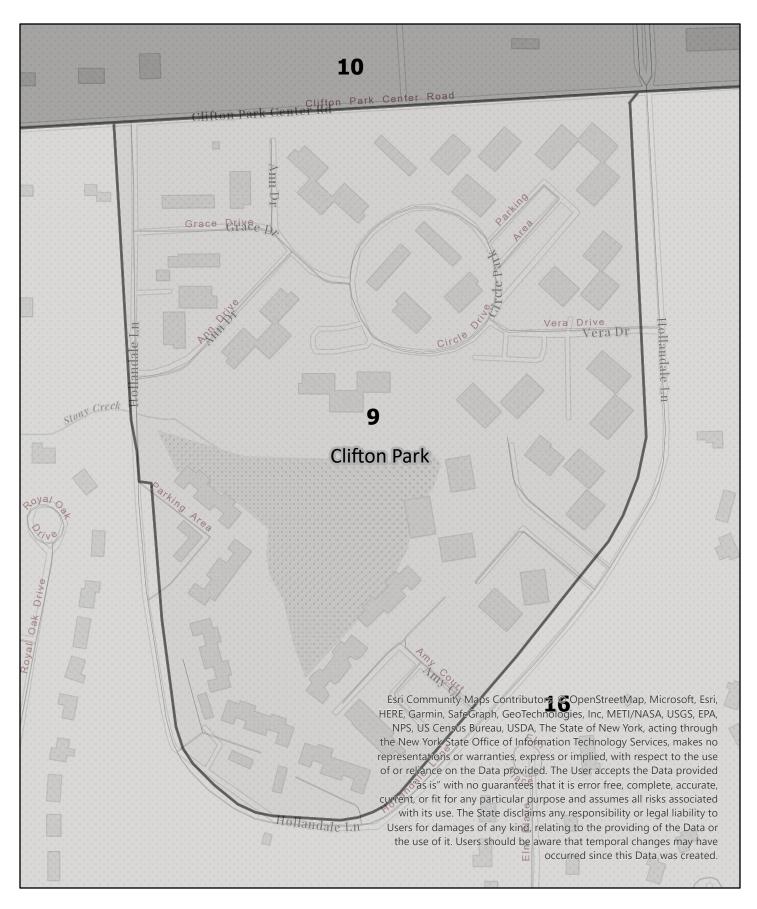

Town: Clifton Park









**Election District** 

### Saratoga County Election District

Town: Clifton Park









Election District

# Saratoga County Election District

Town: Clifton Park









Election District

## Saratoga County Election District

Town: Clifton Park









Election District

### Saratoga County Election District

Town: Clifton Park









Election District

## Saratoga County Election District

Town: Clifton Park









Election District

## Saratoga County Election District

Town: Clifton Park









Election District

## Saratoga County Election District

Town: Clifton Park









**Election District** 

## Saratoga County Election District

Town: Clifton Park









Election District

## Saratoga County Election District

Town: Clifton Park









Election District

## Saratoga County Election District

Town: Clifton Park