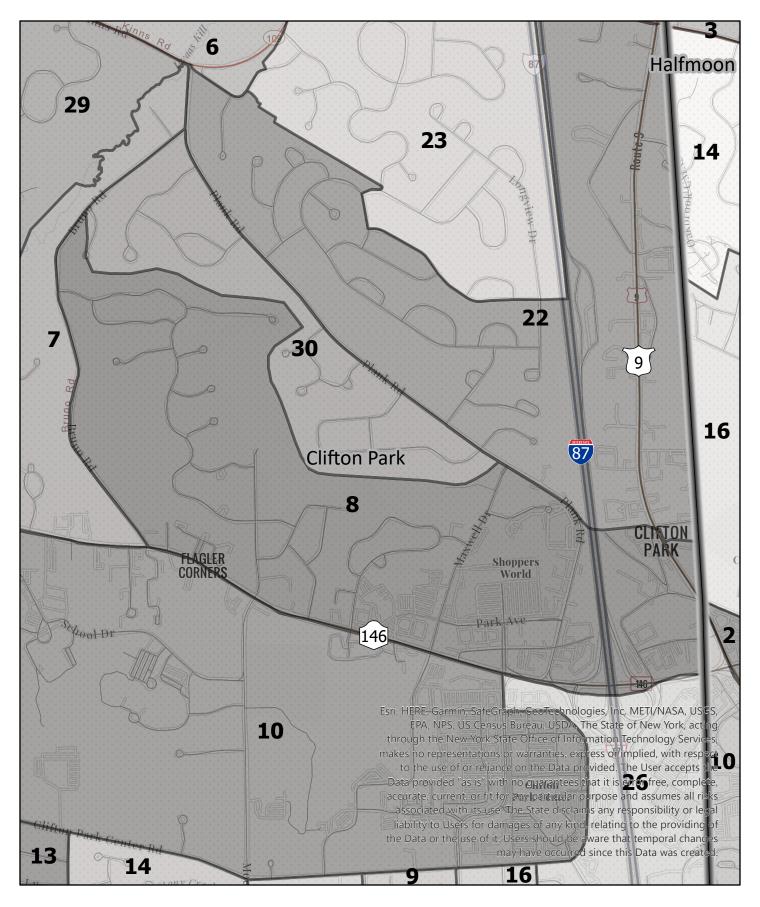

**Election District** 

# Saratoga County Election District

Town: Clifton Park

Election District

## Saratoga County Election District

Town: Clifton Park

**Election District** 

## Saratoga County Election District

Town: Clifton Park

Election District