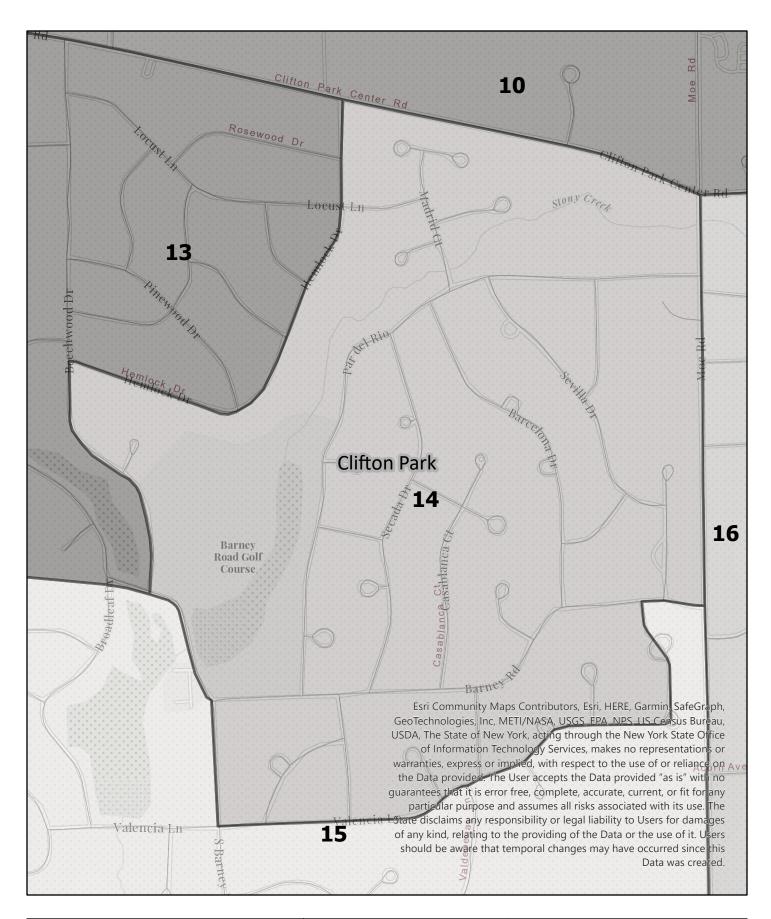

# Saratoga County Election District

Town: Clifton Park

Election District

## Saratoga County Election District

Town: Clifton Park

Election District