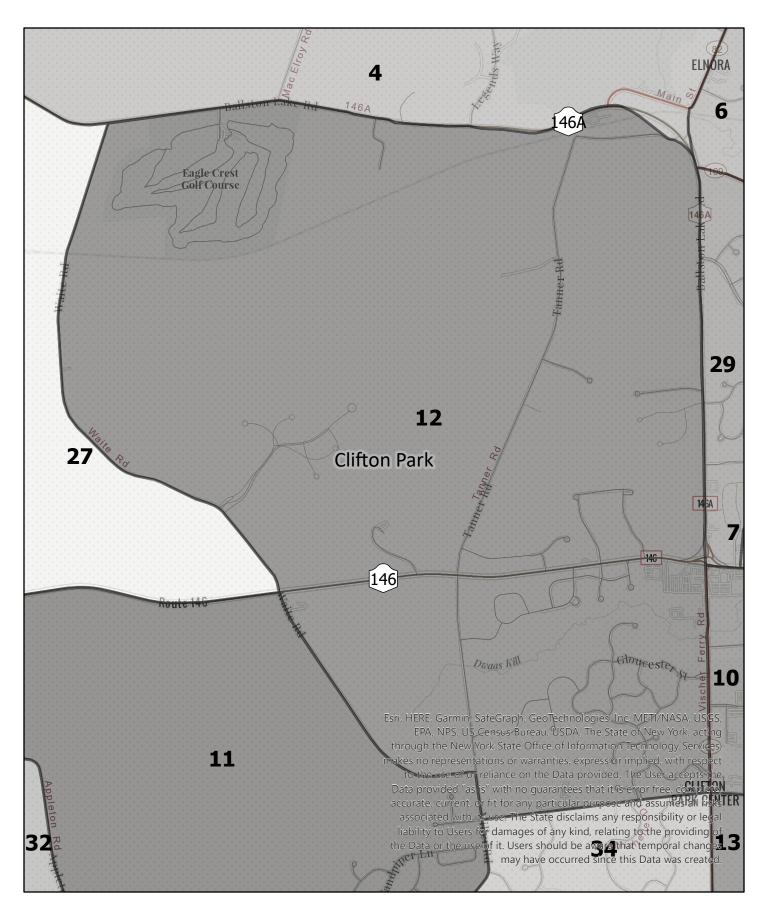

**Election District** 

# Saratoga County Election District

Town: Clifton Park









Election District

# Saratoga County Election District

Town: Clifton Park









Election District

## Saratoga County Election District

Town: Clifton Park









**Election District** 

## Saratoga County Election District

Town: Clifton Park











Election District

## Saratoga County Election District

Town: Clifton Park









**Election District** 

# Saratoga County Election District

Town: Clifton Park









Election District

## Saratoga County Election District

Town: Clifton Park









Election District

## Saratoga County Election District

Town: Clifton Park









Election District

## Saratoga County Election District

Town: Clifton Park









Election District

## Saratoga County Election District

Town: Clifton Park











Election District

## Saratoga County Election District

Town: Clifton Park









Election District

## Saratoga County Election District

Town: Clifton Park









Election Distric