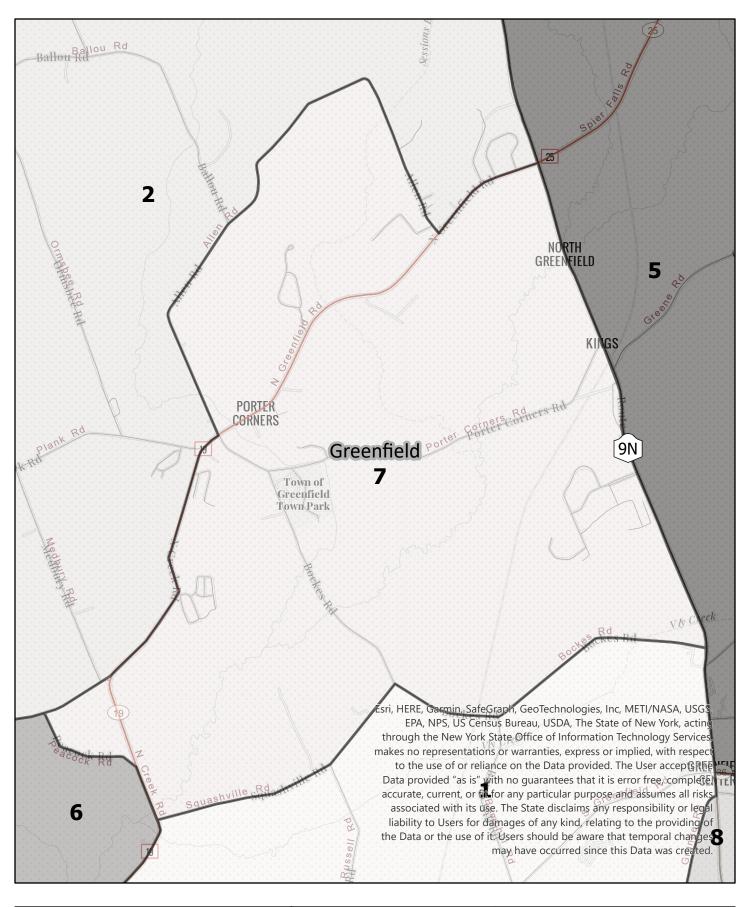

**Election District** 

# Saratoga County Election District

Town: Greenfield

**Election District** 

# Saratoga County Election District

Town: Greenfield

Election District

### Saratoga County Election District

Town: Greenfield