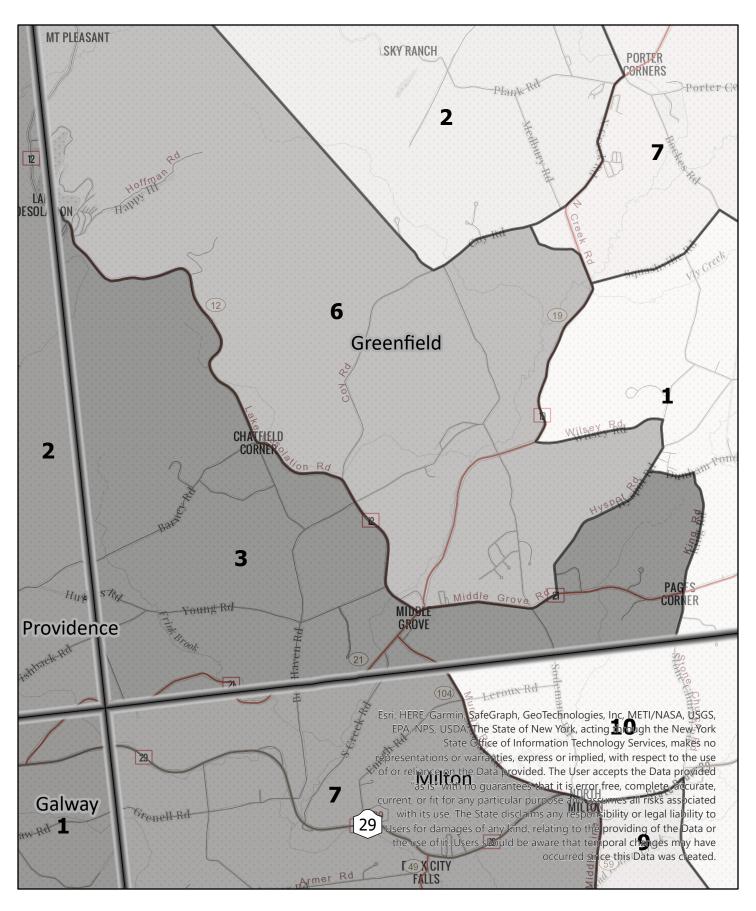

# Saratoga County Election District

Town: Greenfield

**Election District** 

# Saratoga County Election District

Town: Greenfield

Election District

### Saratoga County Election District

Town: Greenfield