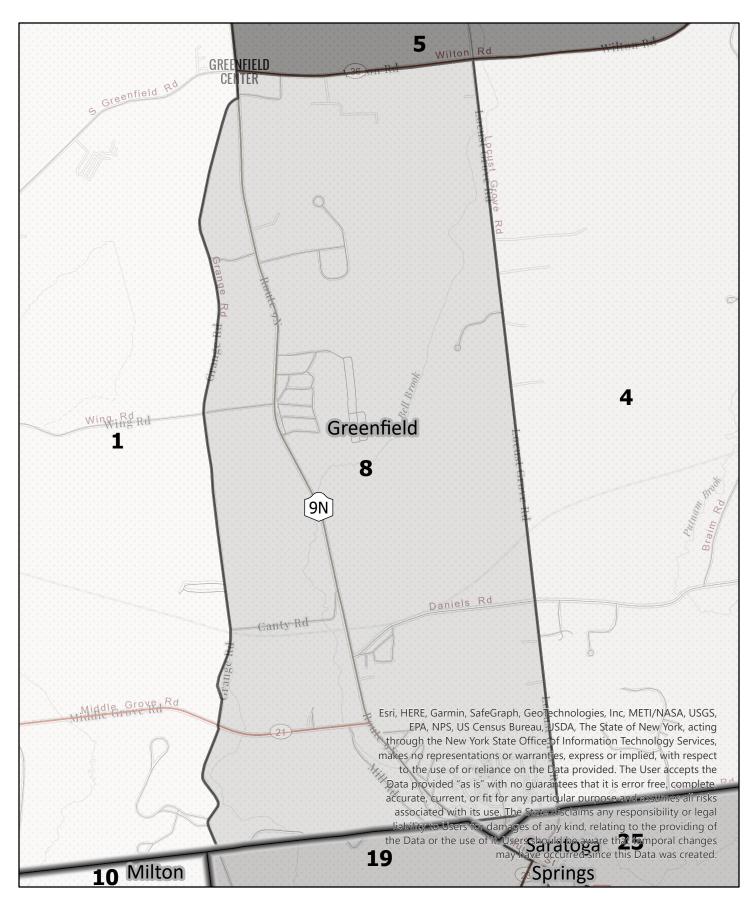

**Election District** 

# Saratoga County Election District

Town: Greenfield

**Election District** 

# Saratoga County Election District

Town: Greenfield

Election District

### Saratoga County Election District

Town: Greenfield