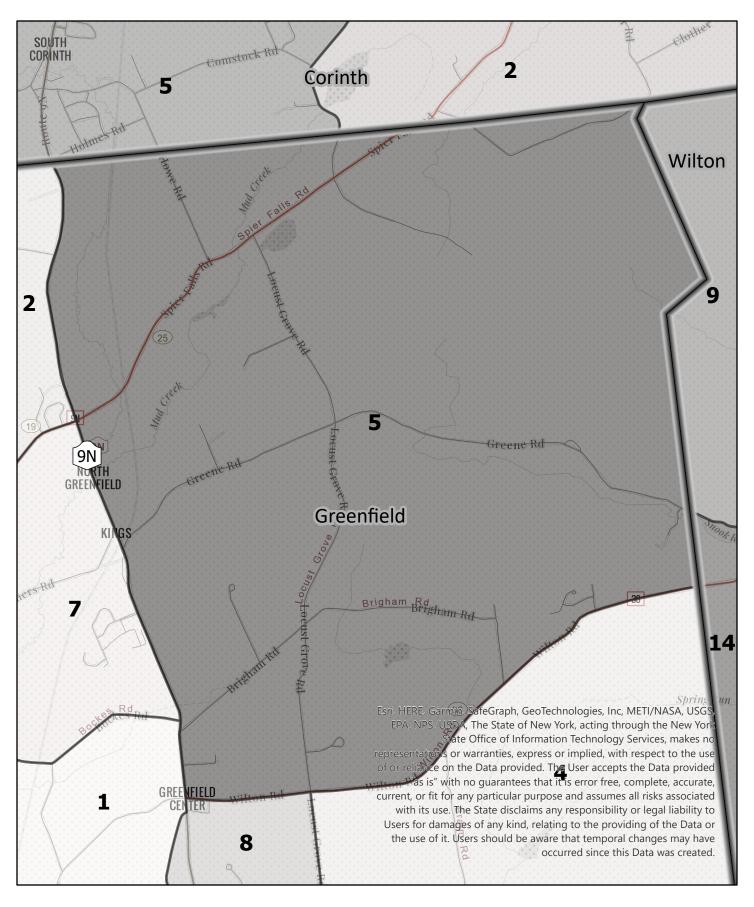

**Election District** 

# Saratoga County Election District

Town: Greenfield

**Election District** 

# Saratoga County Election District

Town: Greenfield

Election District

### Saratoga County Election District

Town: Greenfield