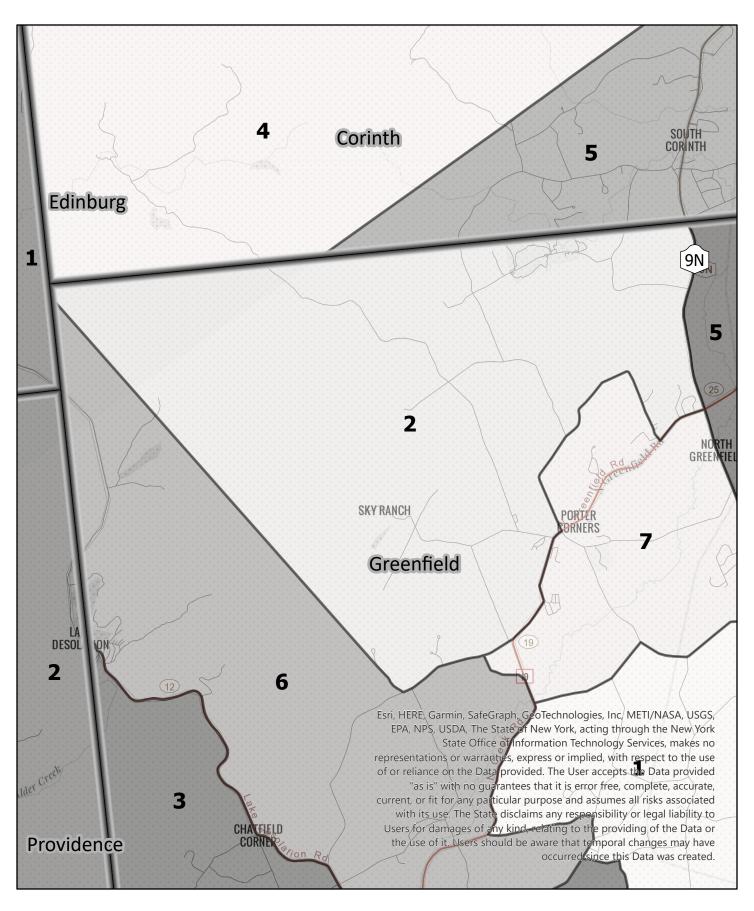

**Election District** 

# Saratoga County Election District

Town: Greenfield

**Election District** 

# Saratoga County Election District

Town: Greenfield

Election District

### Saratoga County Election District

Town: Greenfield