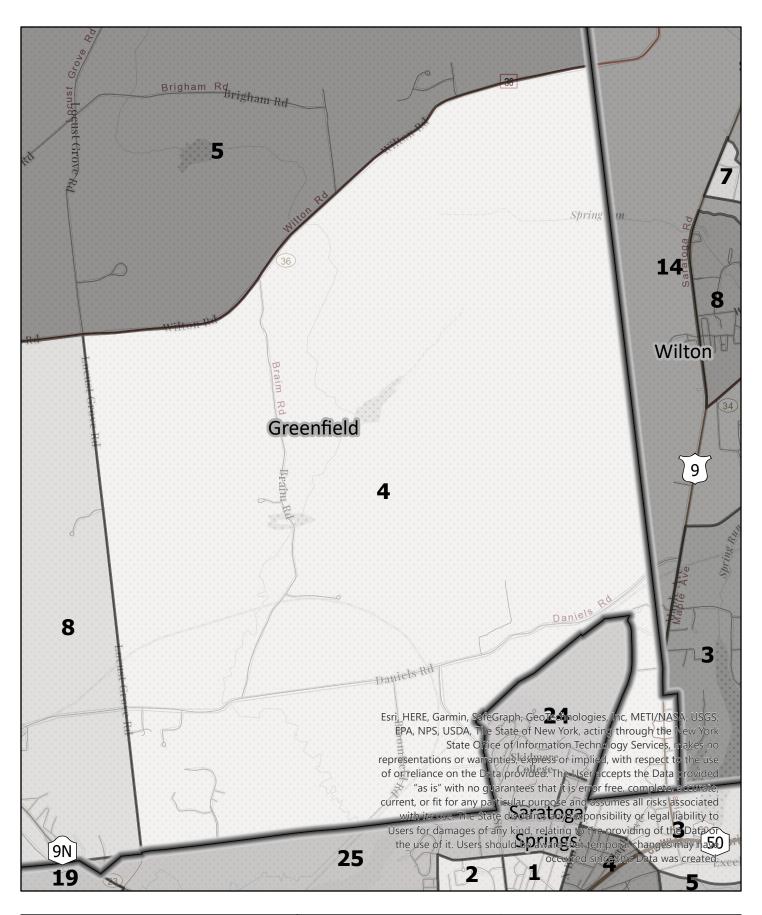

**Election District** 

# Saratoga County Election District

Town: Greenfield

**Election District** 

# Saratoga County Election District

Town: Greenfield

Election District

### Saratoga County Election District

Town: Greenfield