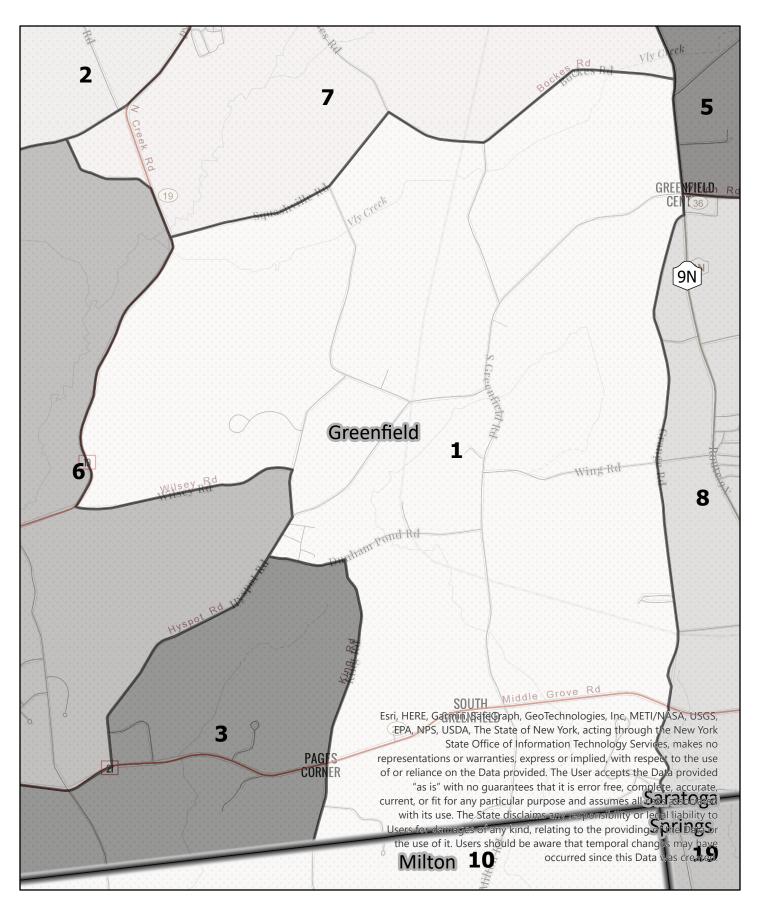

**Election District** 

# Saratoga County Election District

Town: Greenfield

**Election District** 

# Saratoga County Election District

Town: Greenfield

Election District

### Saratoga County Election District

Town: Greenfield