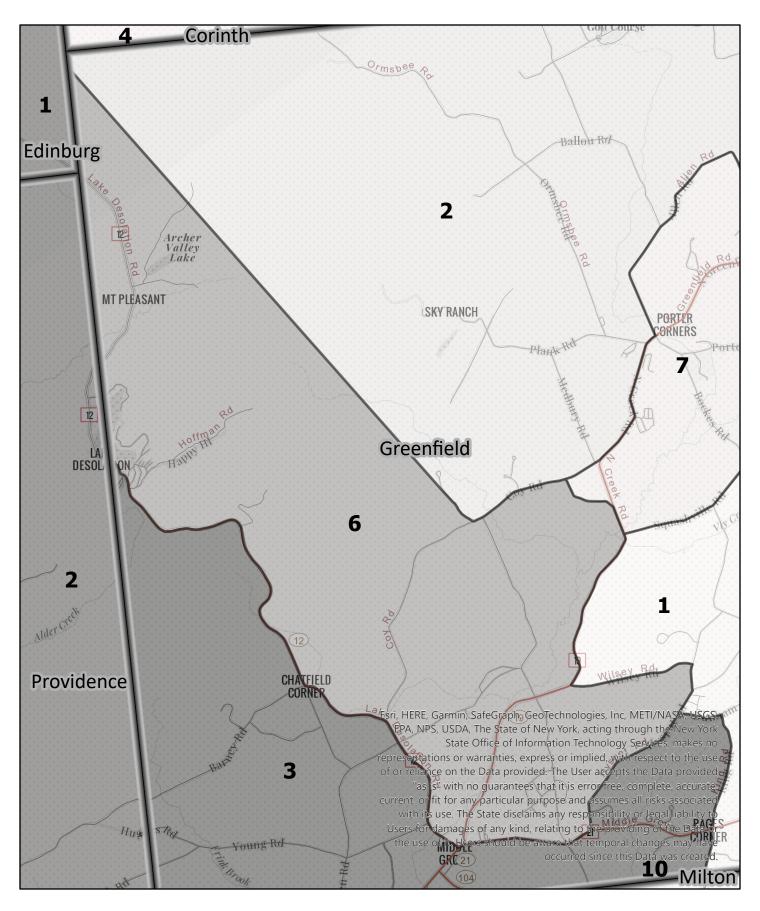

**Election District** 

# Saratoga County Election District

Town: Greenfield

**Election District** 

# Saratoga County Election District

Town: Greenfield

Election District

### Saratoga County Election District

Town: Greenfield