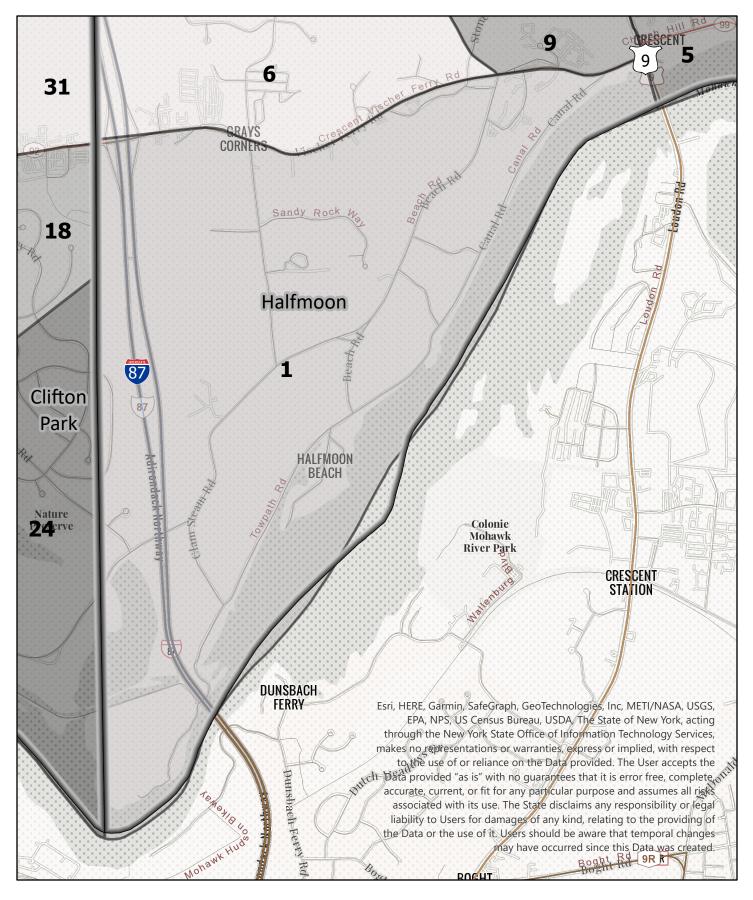

# Election District

0 0.05 0.1

0.2

n Miles

Saratoga County Election District Town: Halfmoon District: 16

0.04 0.07

0.15

⊐ Mile