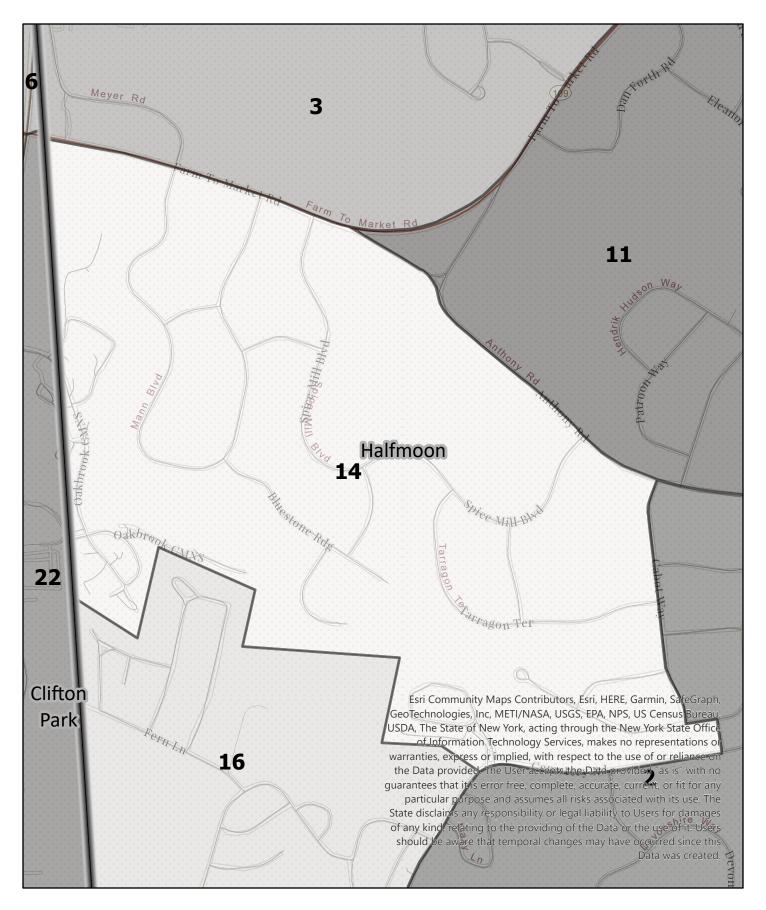

# Election District

0 0.05 0.1

0.2

n Miles

Saratoga County Election District Town: Halfmoon District: 16

0.04 0.07

0.15

⊐ Mile