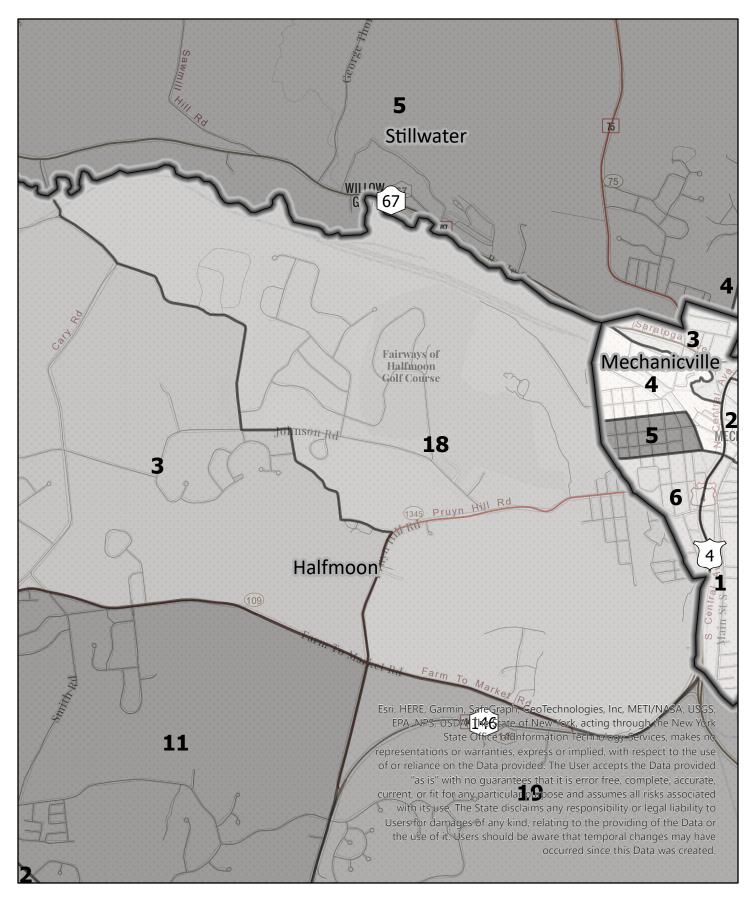

# Election District

0 0.05 0.1

0.2

n Miles

Saratoga County Election District Town: Halfmoon District: 16

0.04 0.07

0.15

⊐ Mile