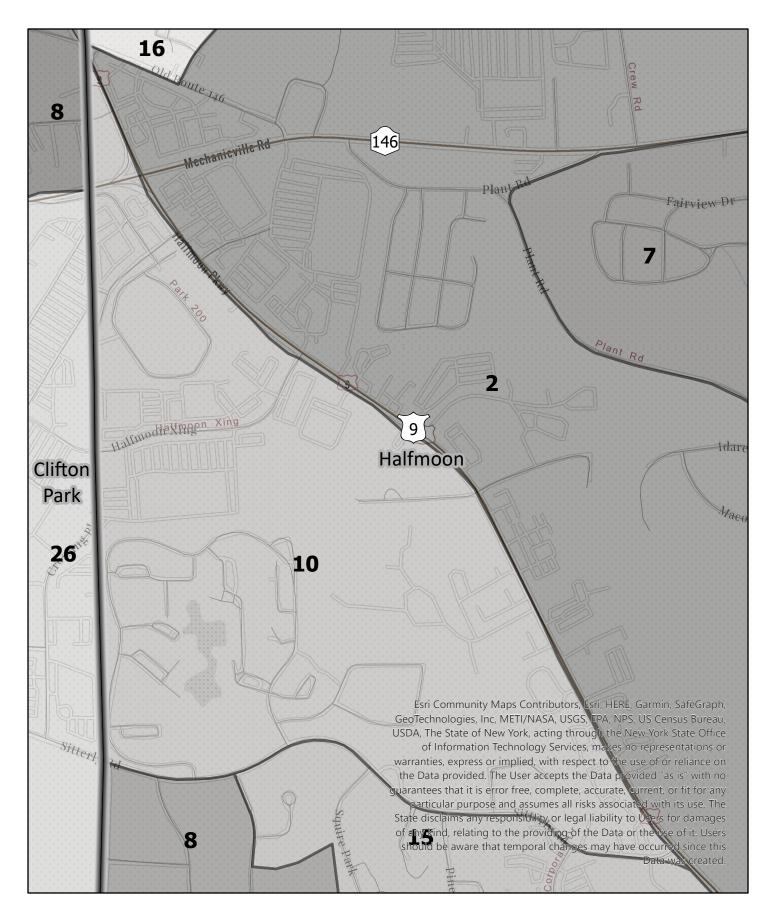

0 0.1 0.2

0.4 Miles

Election District

0 0.13 0.25

0.5 Miles Election District

Saratoga County Election District Town: Halfmoon District: 7

0.07 0.15

0.3 **D** Miles Election District