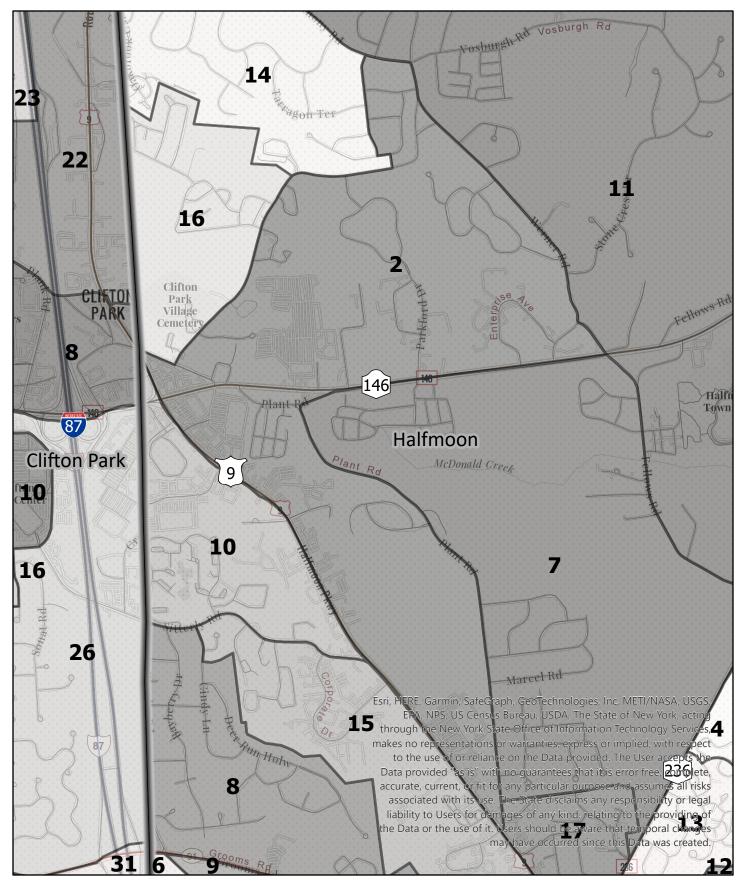

0 0.1 0.2

0.4 Miles

Election District

0 0.13 0.25

0.5 Miles Election District

Saratoga County Election District Town: Halfmoon District: 7

0.07 0.15

0.3 **D** Miles Election District