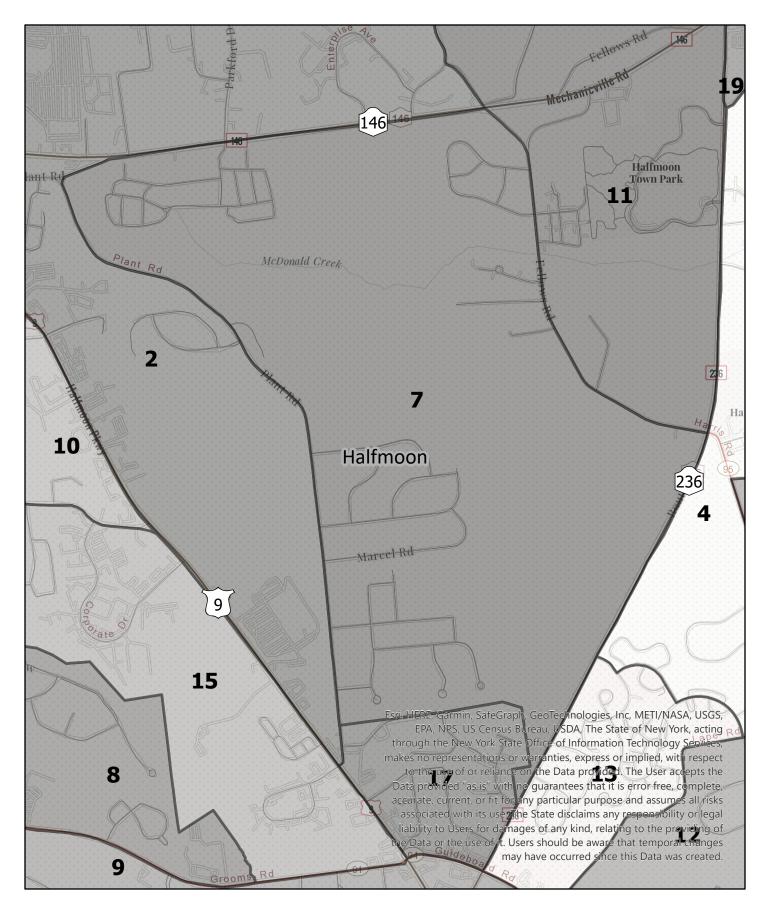

0 0.1 0.2

0.4 Miles

Election District

0 0.13 0.25

0.5 Miles Election District

Saratoga County Election District Town: Halfmoon District: 7

0.07 0.15

0.3 **D** Miles Election District