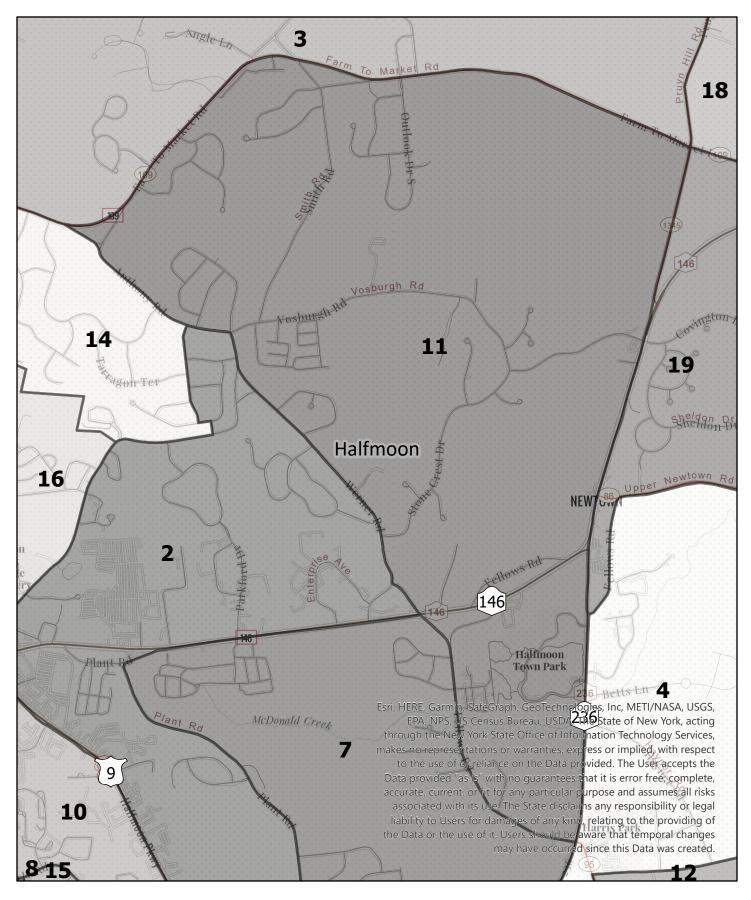

## Legend

# Election District

0 0.05 0.1

0.2

n Miles

Saratoga County Election District Town: Halfmoon District: 16

0.04 0.07

0.15

⊐ Mile