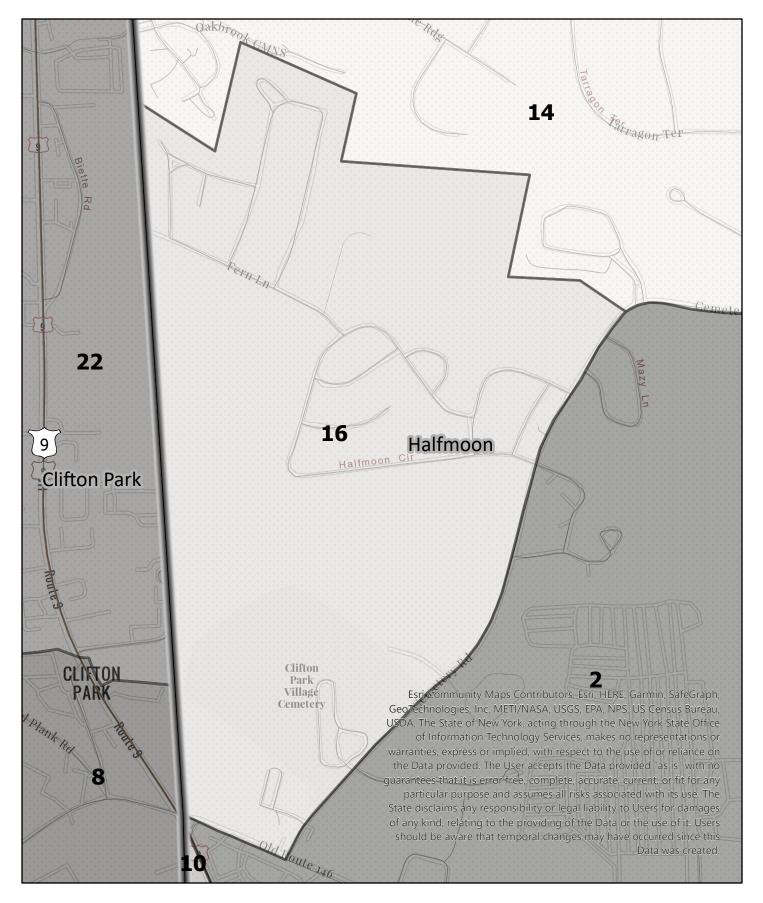

# Election District

0 0.05 0.1

0.2

n Miles

Saratoga County Election District Town: Halfmoon District: 16

0.04 0.07

0.15

⊐ Mile