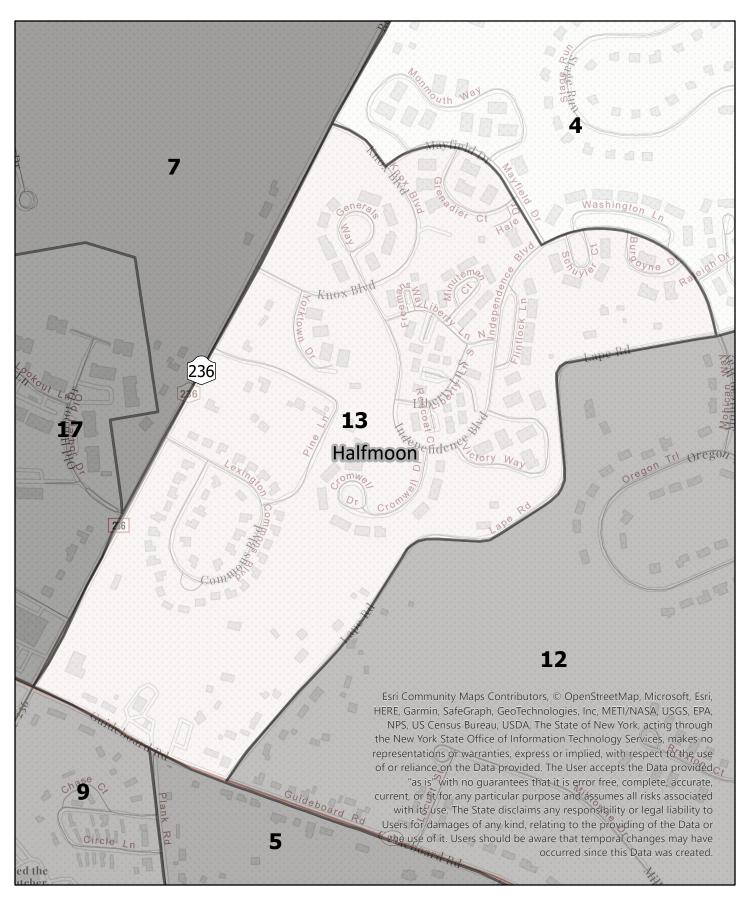

# Election District

0 0.05 0.1

0.2

n Miles

Saratoga County Election District Town: Halfmoon District: 16

0.04 0.07

0.15

⊐ Mile