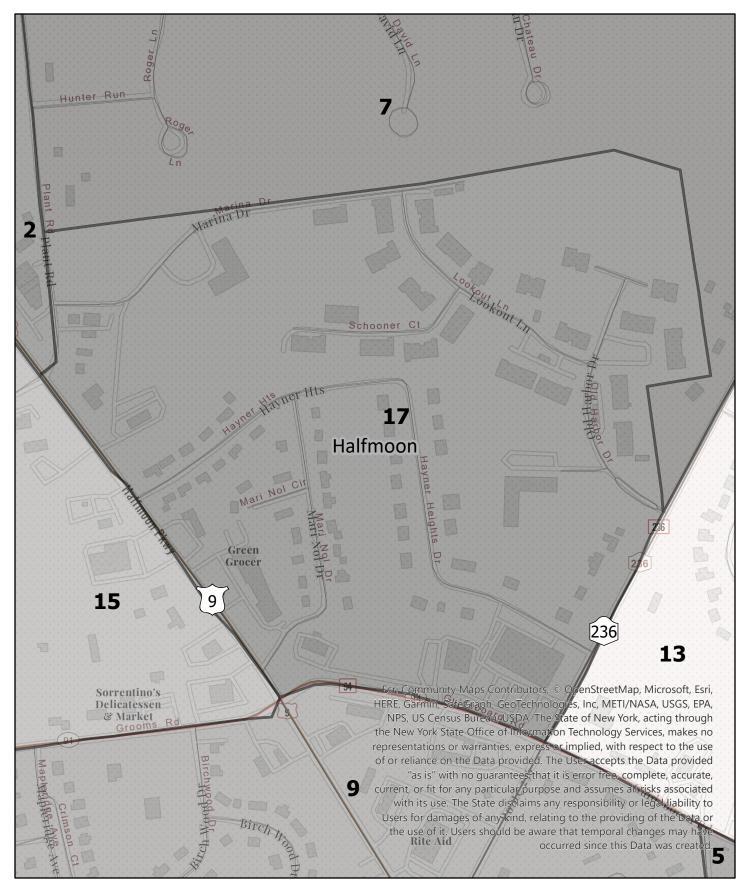

# Election District

0 0.05 0.1

0.2

n Miles

Saratoga County Election District Town: Halfmoon District: 16

0.04 0.07

0.15

⊐ Mile