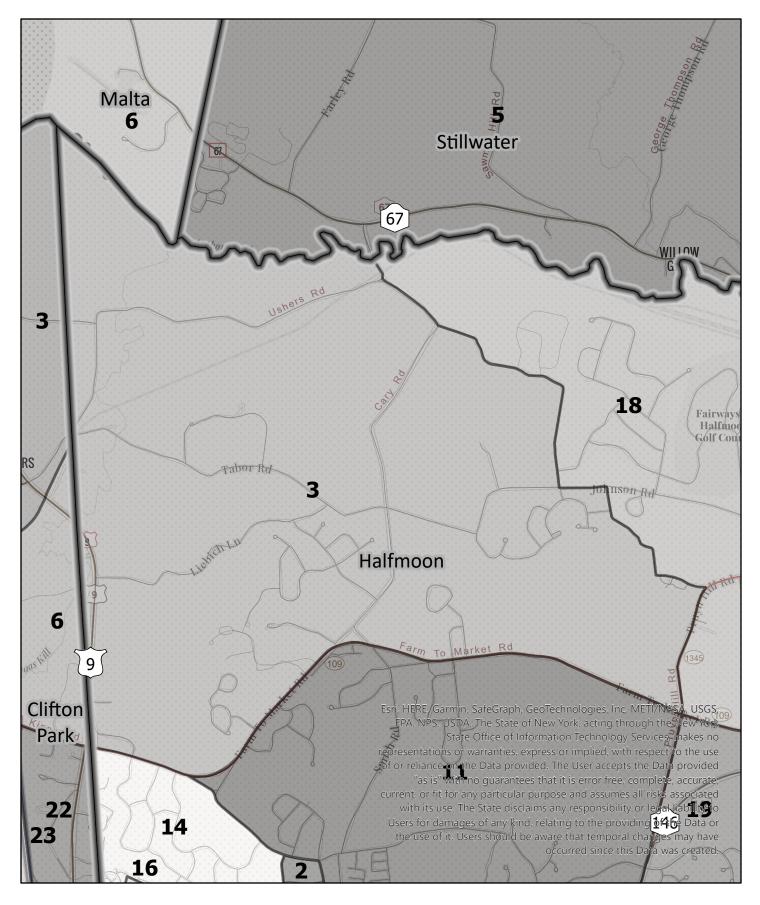

0.17 0.35



0.7

Mile

Election District

Legend







0 0.05 0.1 0.2 Mile:



Election District

Legend











0.3 0.6



1.2 **D** Mile Election District







0.05 0.1

0.2

⊐ Mile

## Legend

# Election District



















0 0.05 0.1

0.2

n Miles



Saratoga County Election District Town: Halfmoon District: 16







0.04 0.07



0.15

⊐ Mile

Election District



















0.17 0.35



0.7

Election District













0.25 0.5



Mile

Election District

Saratoga County Election District Town: Halfmoon District: 4







0 0.1 0.2

0.4 Miles



Election District













0 0.13 0.25



0.5 Miles Election District

Saratoga County Election District Town: Halfmoon District: 7







0.07 0.15



0.3 **D** Miles Election District

Legend







0 0.13 0.25 0.5 Miles



Election District

Legend