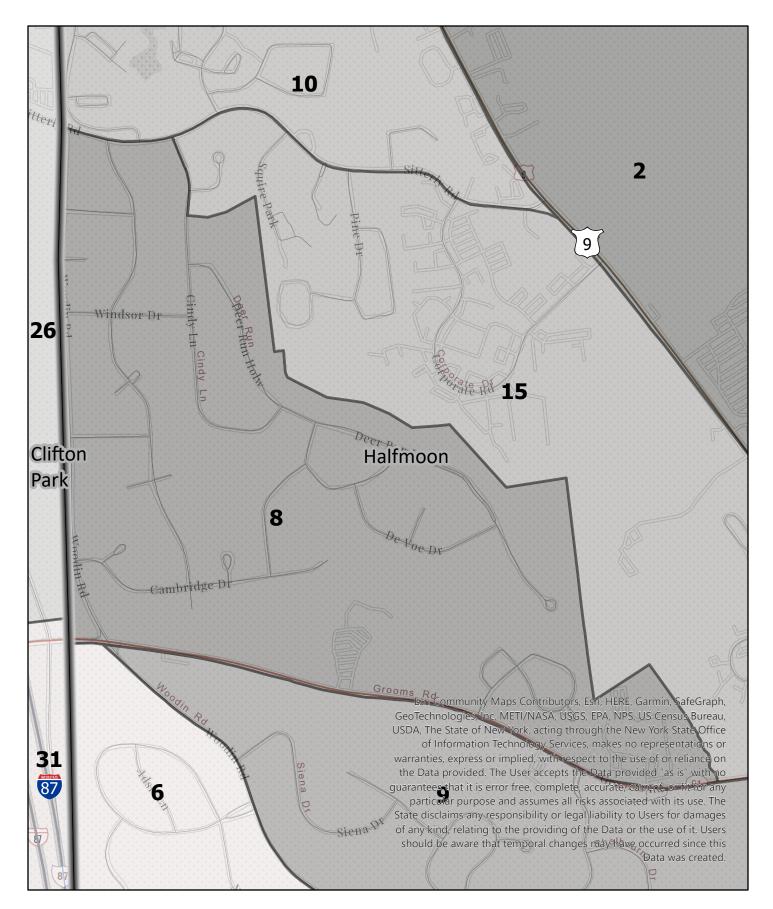

Election District

0.17 0.35

0.7

Election District

0.25 0.5

Mile

Election District

Saratoga County Election District Town: Halfmoon District: 4