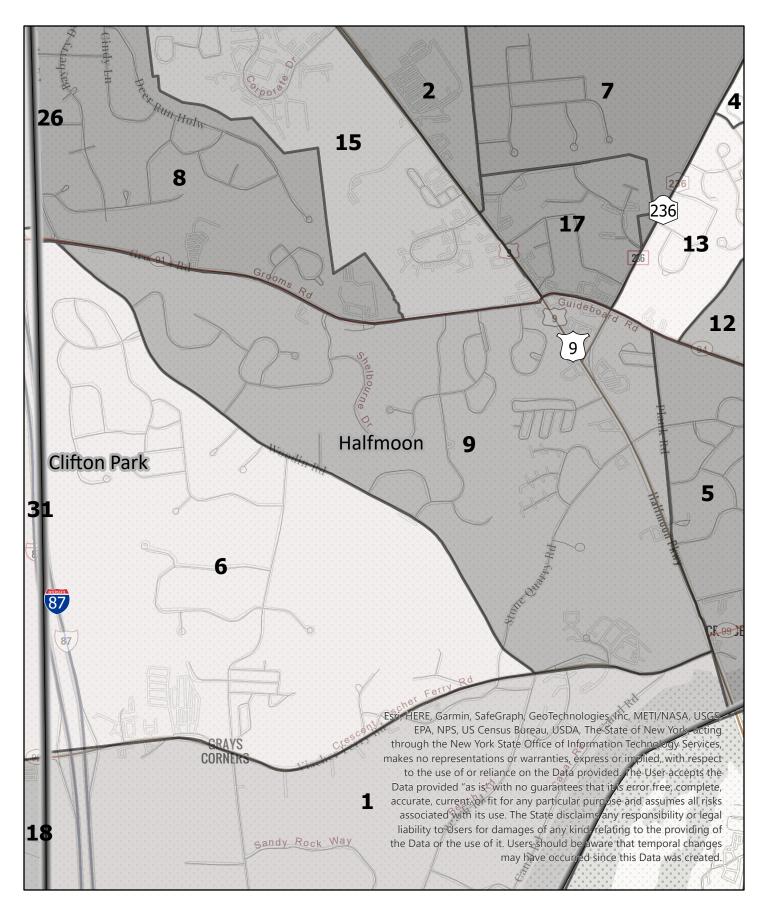

# Election District

0 0.05 0.1

0.2

n Miles

Saratoga County Election District Town: Halfmoon District: 16

0.04 0.07

0.15

⊐ Mile