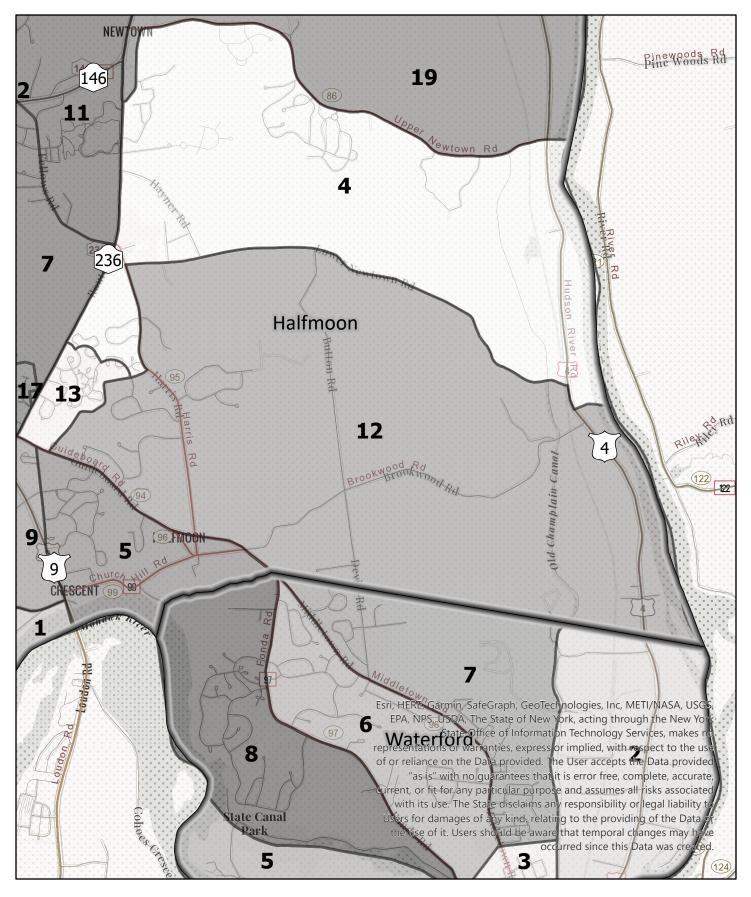

Election District

0.17 0.35

0.7

Election District

0.25 0.5

Mile

Election District

Saratoga County Election District Town: Halfmoon District: 4