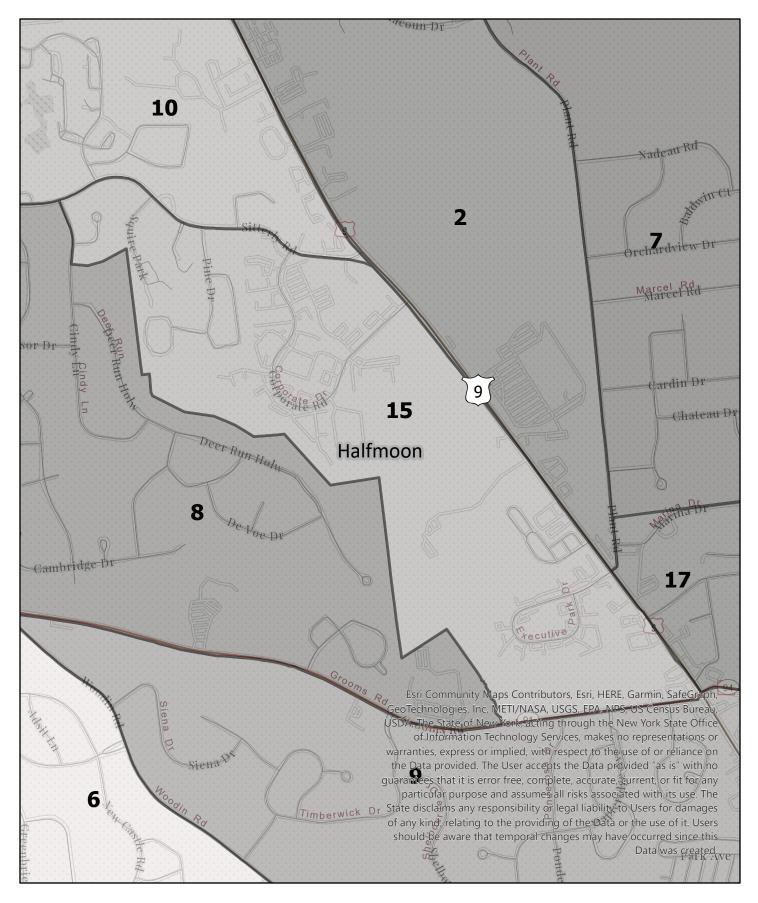

0.17 0.35



0.7

Mile

Election District

Legend







0 0.05 0.1 0.2 Mile:



Election District

Legend











0.3 0.6



1.2 **D** Mile Election District







0.05 0.1

0.2

⊐ Mile

## Legend

# Election District



















0 0.05 0.1

0.2

n Miles



Saratoga County Election District Town: Halfmoon District: 16







0.04 0.07



0.15

⊐ Mile

Election District



















0.17 0.35



0.7

Election District













0.25 0.5



Mile

Election District

Saratoga County Election District Town: Halfmoon District: 4







0 0.1 0.2

0.4 Miles



Election District













0 0.13 0.25



0.5 Miles Election District

Saratoga County Election District Town: Halfmoon District: 7







0.07 0.15



0.3 **D** Miles Election District

Legend







0 0.13 0.25 0.5 Miles



Election District

Legend