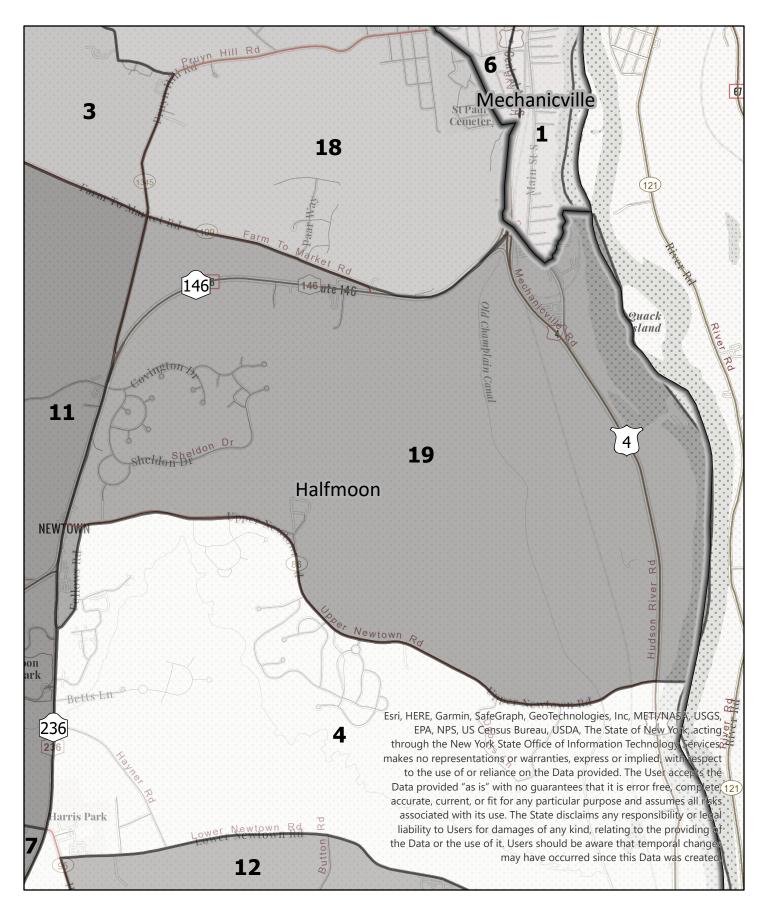

Election District

0.17 0.35

0.7

Election District

0.25 0.5

Mile

Election District

Saratoga County Election District Town: Halfmoon District: 4