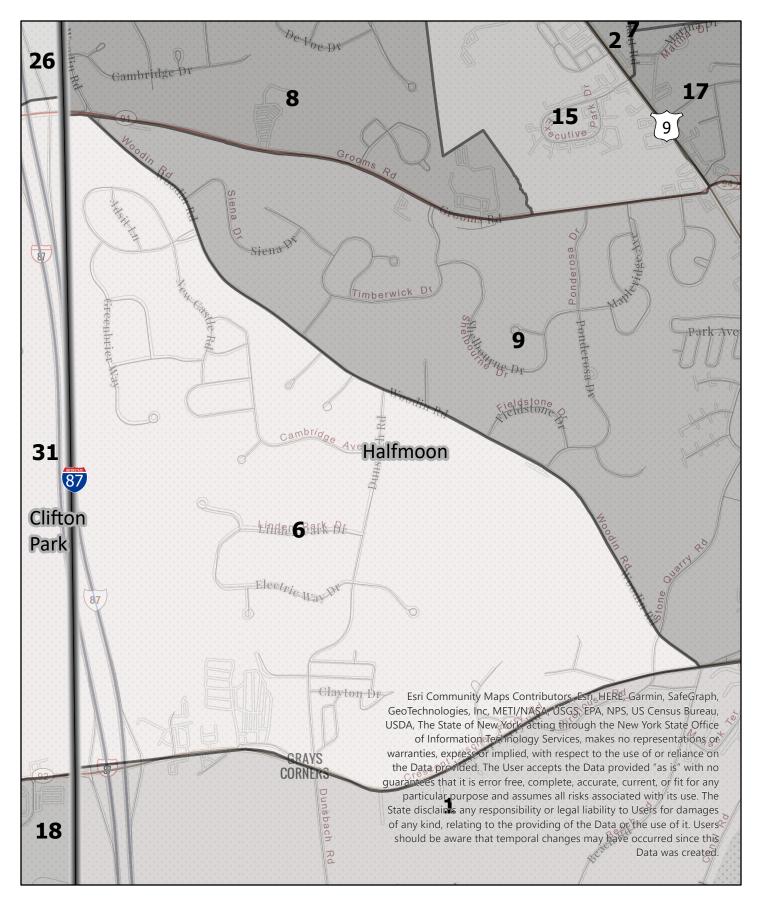

Election District

0.17 0.35

0.7

Election District

0.25 0.5

Mile

Election District

Saratoga County Election District Town: Halfmoon District: 4