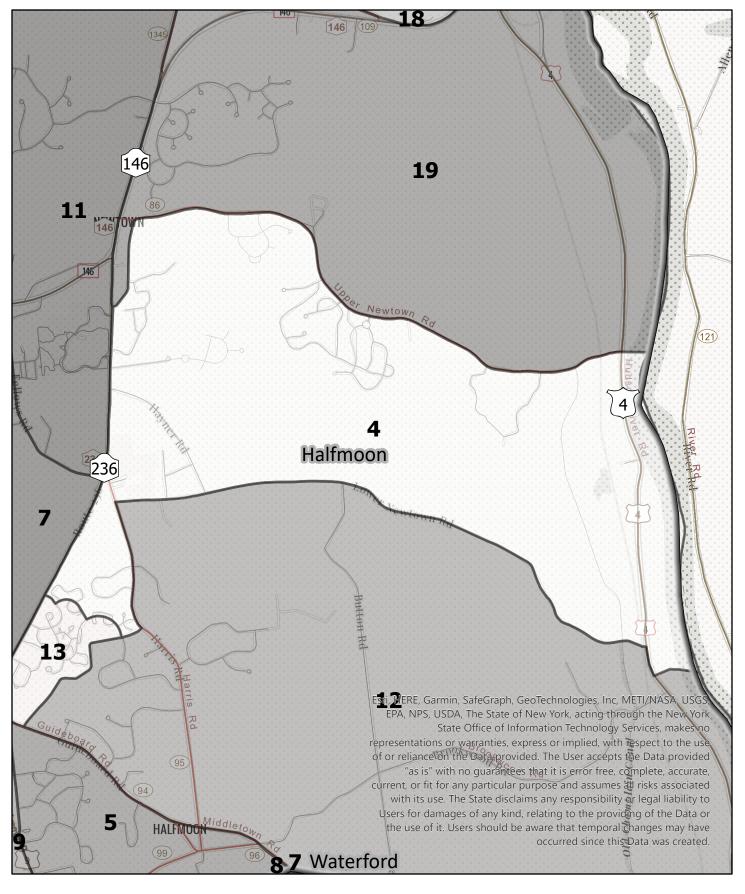

Election District

0.17 0.35

0.7

Election District

0.25 0.5

Mile

Election District

Saratoga County Election District Town: Halfmoon District: 4