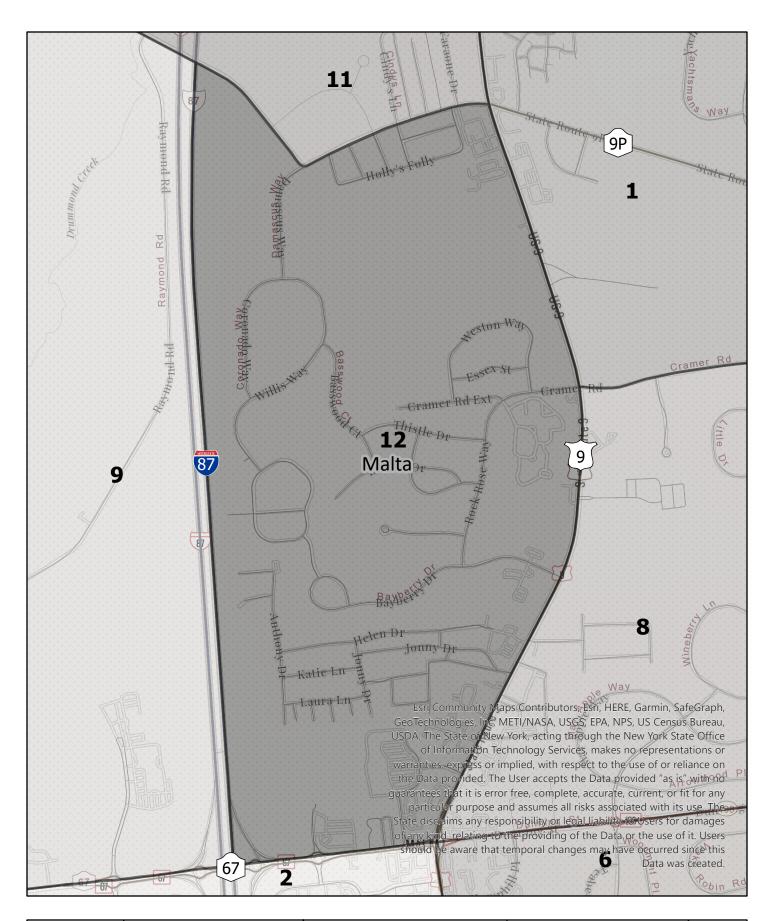

**Election District** 

## Saratoga County Election District









Election District

## Saratoga County Election District









Election District

## Saratoga County Election District









Election District

## Saratoga County Election District









**Election District** 

## Saratoga County Election District









Election District

## Saratoga County Election District









Election District

## Saratoga County Election District









**Election District** 

## Saratoga County Election District









Election District

## Saratoga County Election District









**Election District** 

## Saratoga County Election District









Election District

# Saratoga County Election District









Election District

## Saratoga County Election District