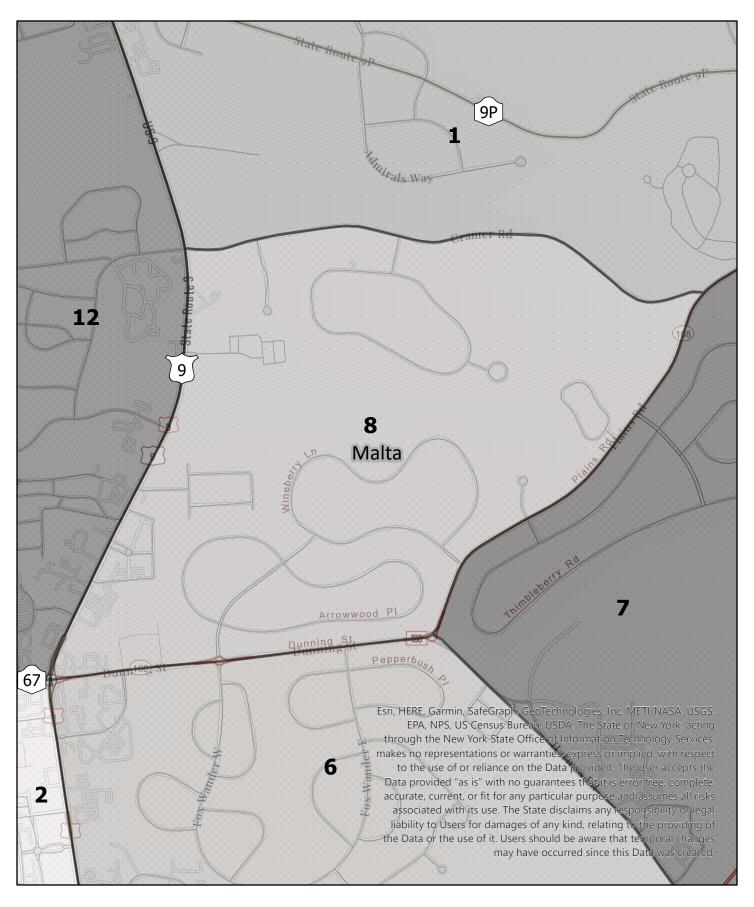

**Election District** 

## Saratoga County Election District









Election District

## Saratoga County Election District









Election District

## Saratoga County Election District









Election District

## Saratoga County Election District









**Election District** 

## Saratoga County Election District









Election District

## Saratoga County Election District









Election District

## Saratoga County Election District









**Election District** 

## Saratoga County Election District









Election District

## Saratoga County Election District









**Election District** 

## Saratoga County Election District









Election District

# Saratoga County Election District









Election District

## Saratoga County Election District