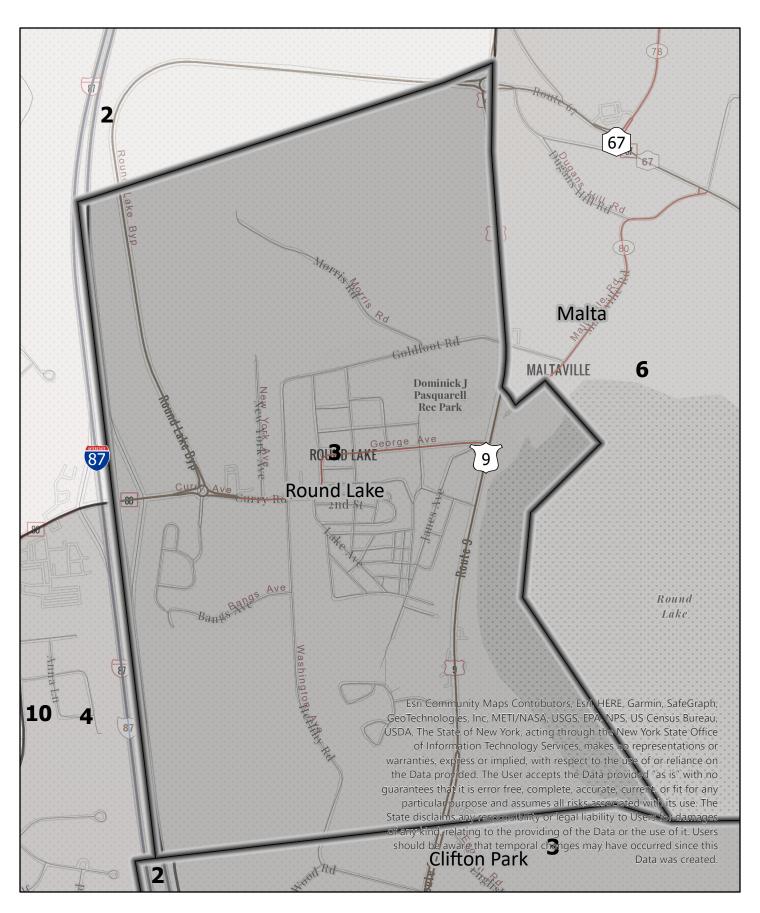

**Election District** 

## Saratoga County Election District









Election District

## Saratoga County Election District









Election District

## Saratoga County Election District









Election District

## Saratoga County Election District









**Election District** 

## Saratoga County Election District









Election District

## Saratoga County Election District









Election District

## Saratoga County Election District









**Election District** 

## Saratoga County Election District









Election District

## Saratoga County Election District









**Election District** 

## Saratoga County Election District









Election District

# Saratoga County Election District









Election District

## Saratoga County Election District