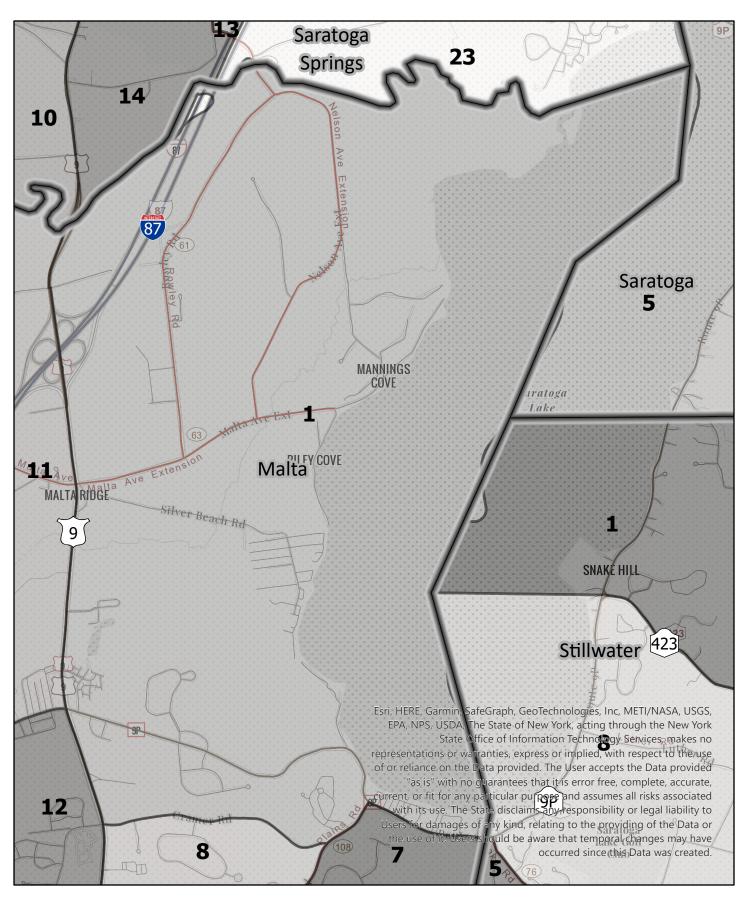

**Election District** 

## Saratoga County Election District

Election District

## Saratoga County Election District

**Election District** 

# Saratoga County Election District

Election District

## Saratoga County Election District