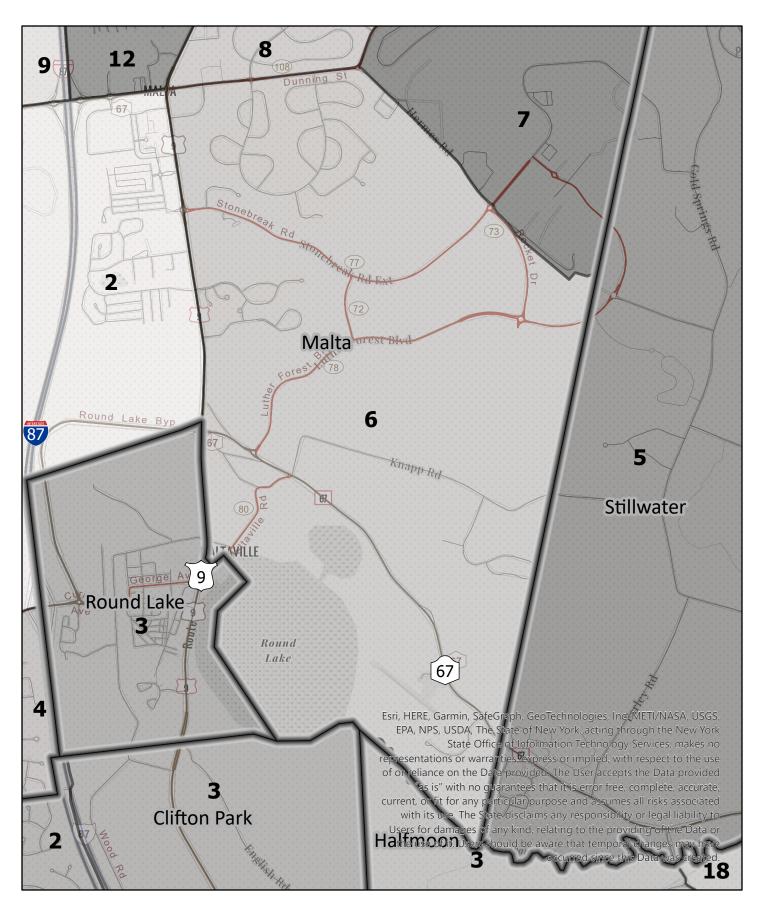

**Election District** 

## Saratoga County Election District

Election District

## Saratoga County Election District

**Election District** 

# Saratoga County Election District

Election District

## Saratoga County Election District