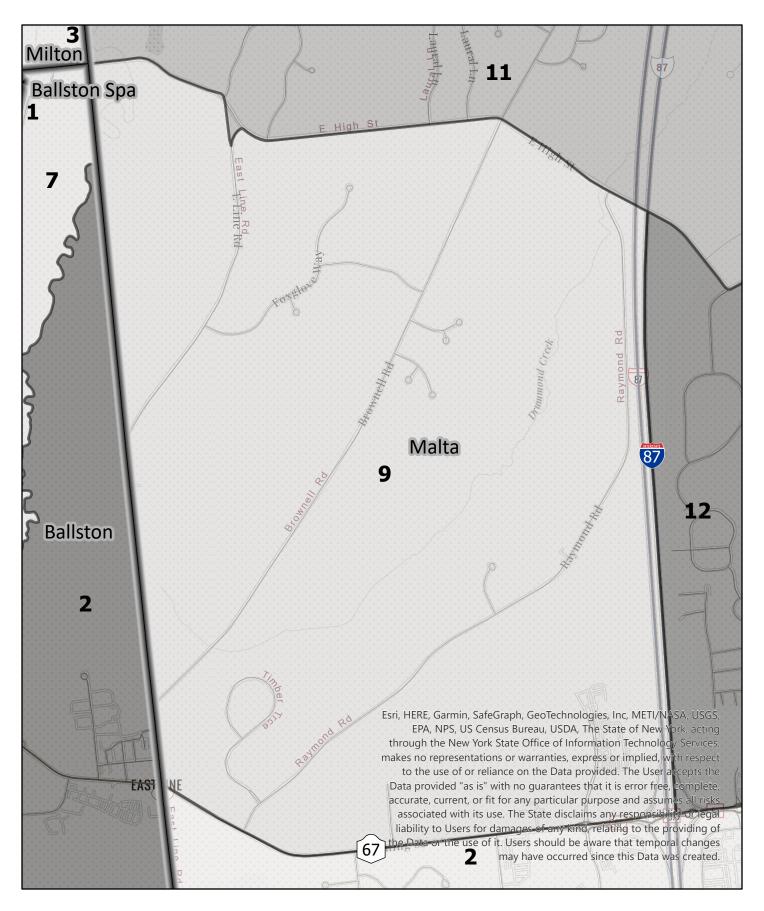

**Election District** 

## Saratoga County Election District









Election District

## Saratoga County Election District









Election District

## Saratoga County Election District









Election District

## Saratoga County Election District









**Election District** 

## Saratoga County Election District









Election District

## Saratoga County Election District









Election District

## Saratoga County Election District









**Election District** 

## Saratoga County Election District









Election District

## Saratoga County Election District









**Election District** 

## Saratoga County Election District









Election District

# Saratoga County Election District









Election District

## Saratoga County Election District