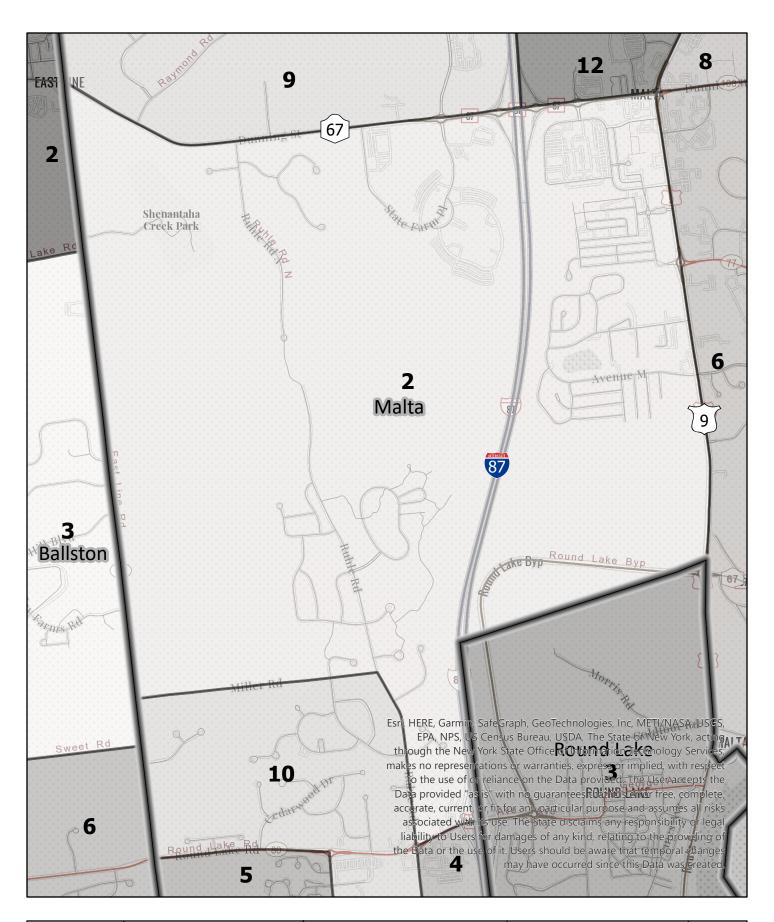

**Election District** 

## Saratoga County Election District

Election District

## Saratoga County Election District

**Election District** 

# Saratoga County Election District

Election District

## Saratoga County Election District