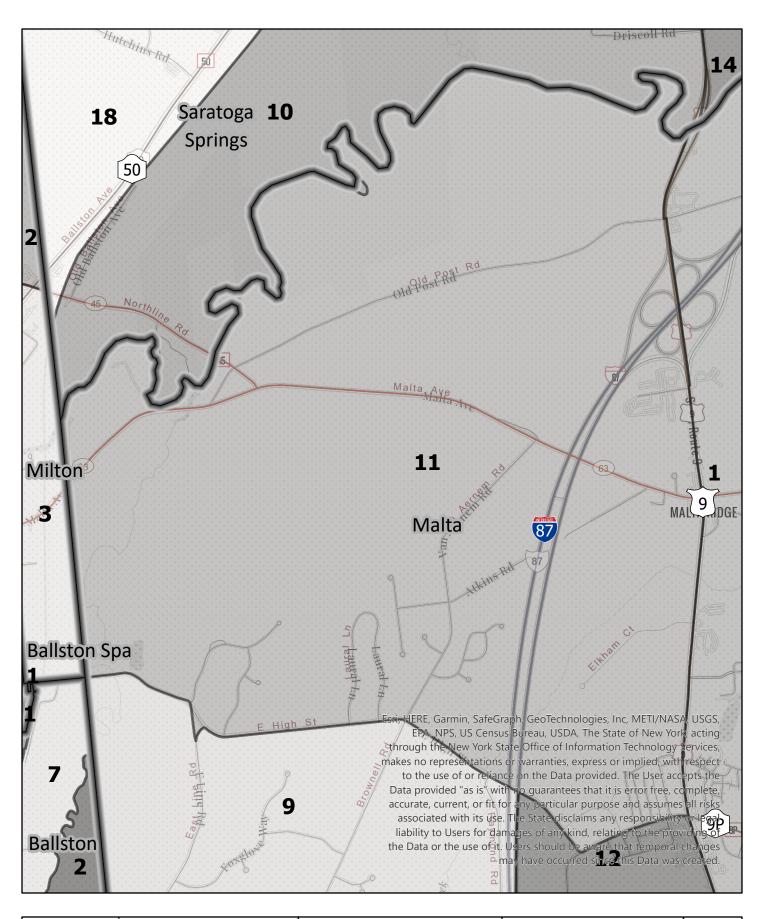

**Election District** 

## Saratoga County Election District









Election District

## Saratoga County Election District









Election District

## Saratoga County Election District









Election District

## Saratoga County Election District









**Election District** 

## Saratoga County Election District









Election District

## Saratoga County Election District









Election District

## Saratoga County Election District









**Election District** 

## Saratoga County Election District









Election District

## Saratoga County Election District









**Election District** 

## Saratoga County Election District









Election District

# Saratoga County Election District









Election District

## Saratoga County Election District