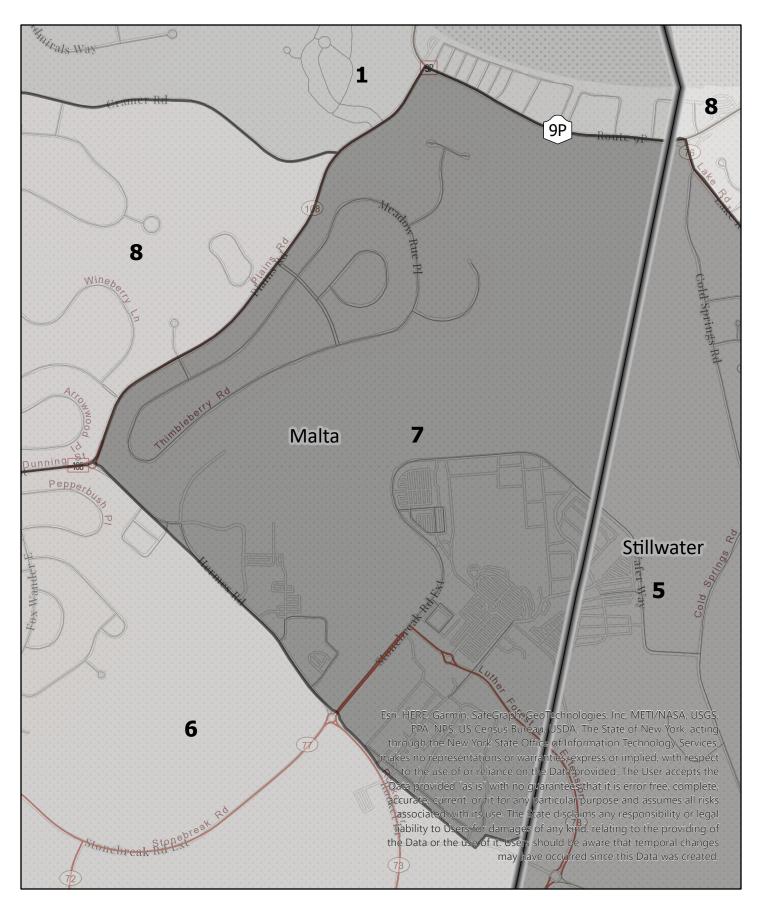

**Election District** 

## Saratoga County Election District

Election District

## Saratoga County Election District

**Election District** 

# Saratoga County Election District

Election District

## Saratoga County Election District