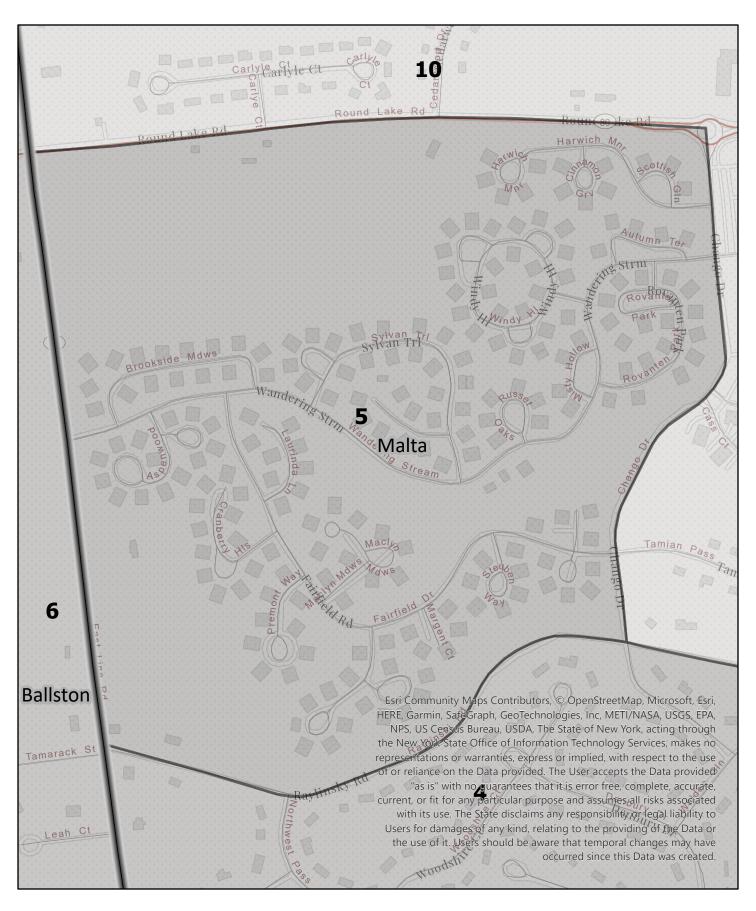

**Election District** 

## Saratoga County Election District

Election District

## Saratoga County Election District

**Election District** 

# Saratoga County Election District

Election District

## Saratoga County Election District