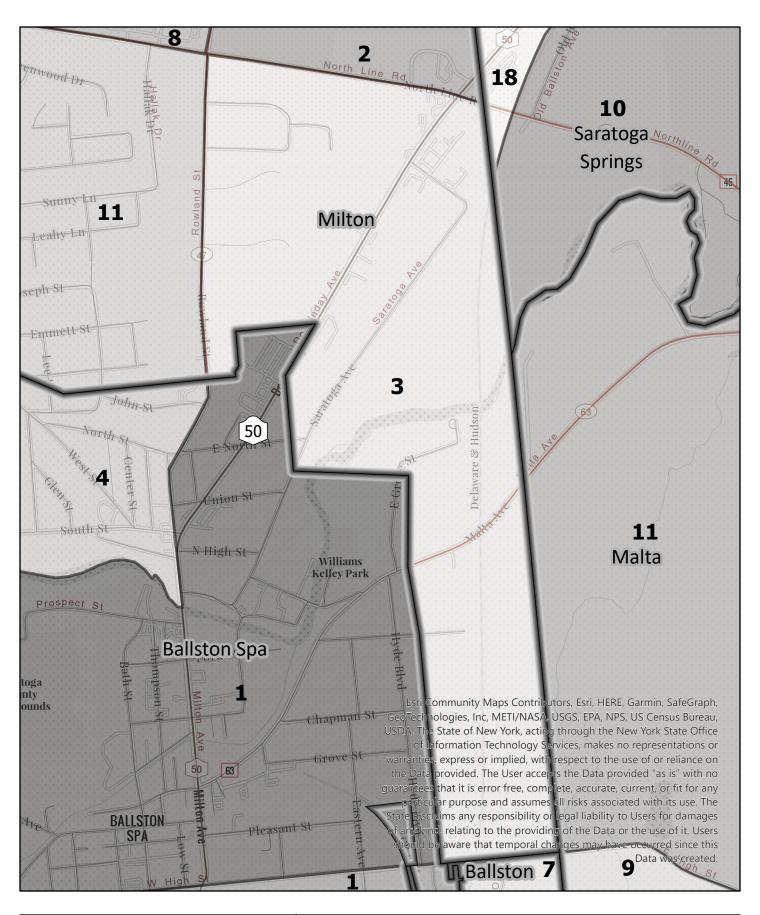

Election District

# Saratoga County Election District

**Election District** 

### Saratoga County Election District

**Election District** 

# Saratoga County Election District

Election District

### Saratoga County Election District

Election District

### Saratoga County Election District