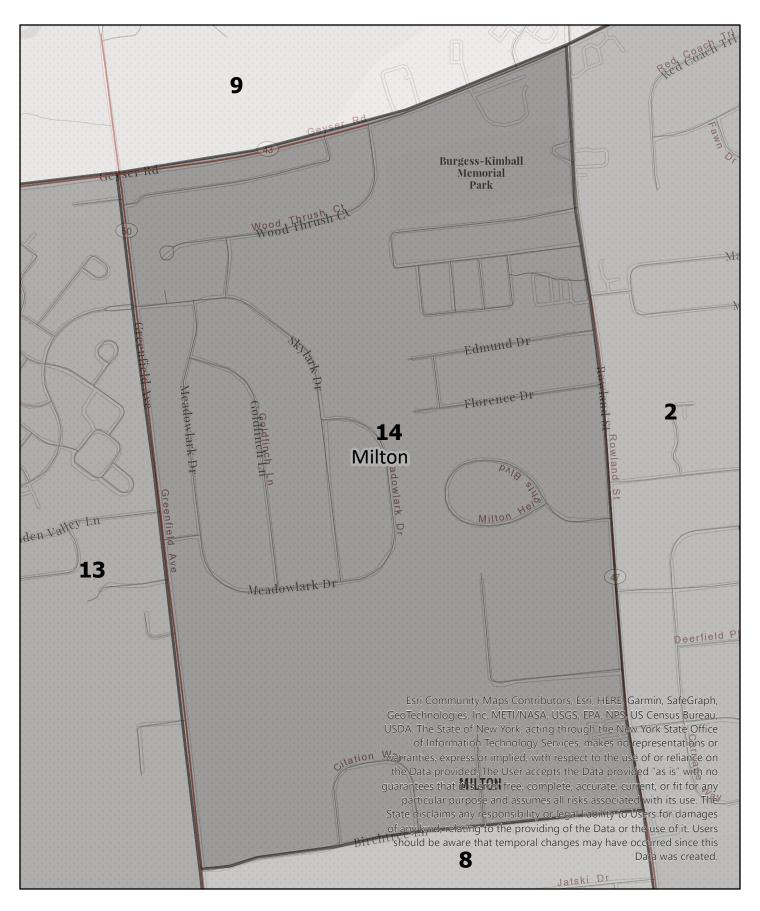

Election District

# Saratoga County Election District









**Election District** 

# Saratoga County Election District









**Election District** 

# Saratoga County Election District









**Election District** 

### Saratoga County Election District









**Election District** 

# Saratoga County Election District









Election District

# Saratoga County Election District









Election District

# Saratoga County Election District









**Election District** 

### Saratoga County Election District









Election District

# Saratoga County Election District









Election District

### Saratoga County Election District









Election District

### Saratoga County Election District









**Election District** 

### Saratoga County Election District









**Election District** 

### Saratoga County Election District









Election District

### Saratoga County Election District