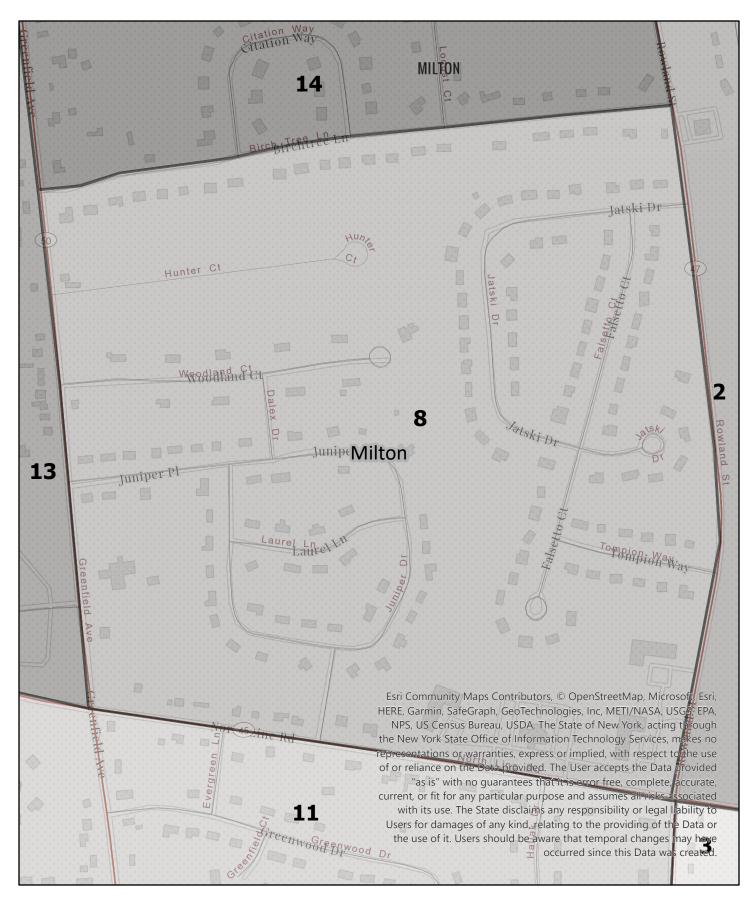

Election District

# Saratoga County Election District

**Election District** 

### Saratoga County Election District

**Election District** 

# Saratoga County Election District

Election District

### Saratoga County Election District

Election District

### Saratoga County Election District