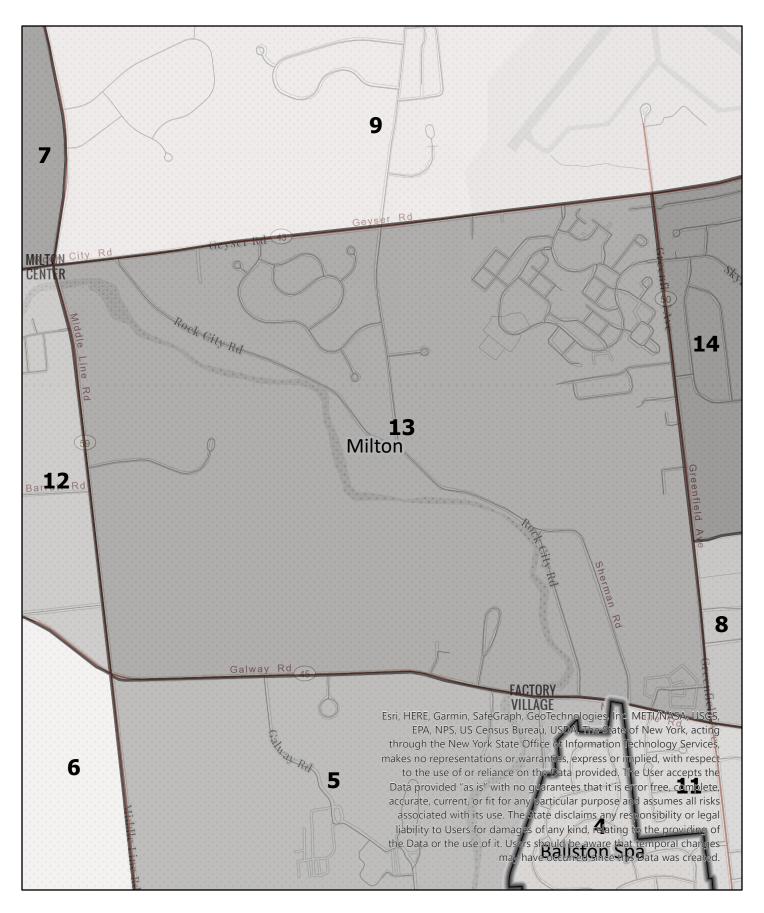

Election District

# Saratoga County Election District









**Election District** 

# Saratoga County Election District









**Election District** 

# Saratoga County Election District









**Election District** 

### Saratoga County Election District









**Election District** 

# Saratoga County Election District









Election District

# Saratoga County Election District









Election District

# Saratoga County Election District









**Election District** 

### Saratoga County Election District









Election District

# Saratoga County Election District









Election District

### Saratoga County Election District









Election District

### Saratoga County Election District









**Election District** 

### Saratoga County Election District









**Election District** 

### Saratoga County Election District









Election District

### Saratoga County Election District