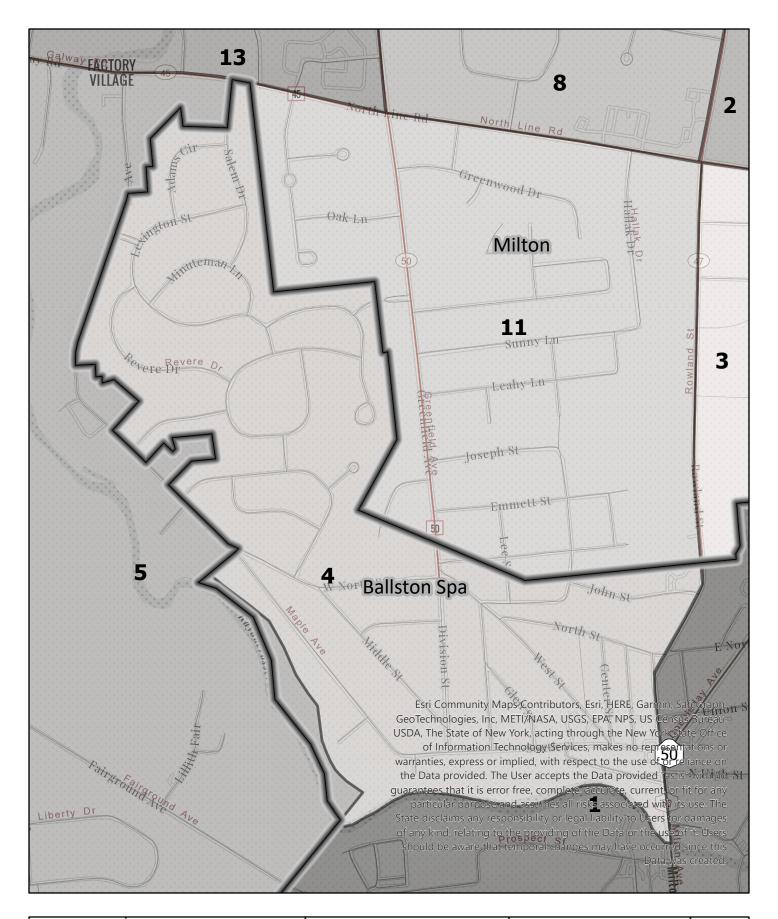

Election District

# Saratoga County Election District

**Election District** 

### Saratoga County Election District

**Election District** 

# Saratoga County Election District

Election District

### Saratoga County Election District

Election District

### Saratoga County Election District