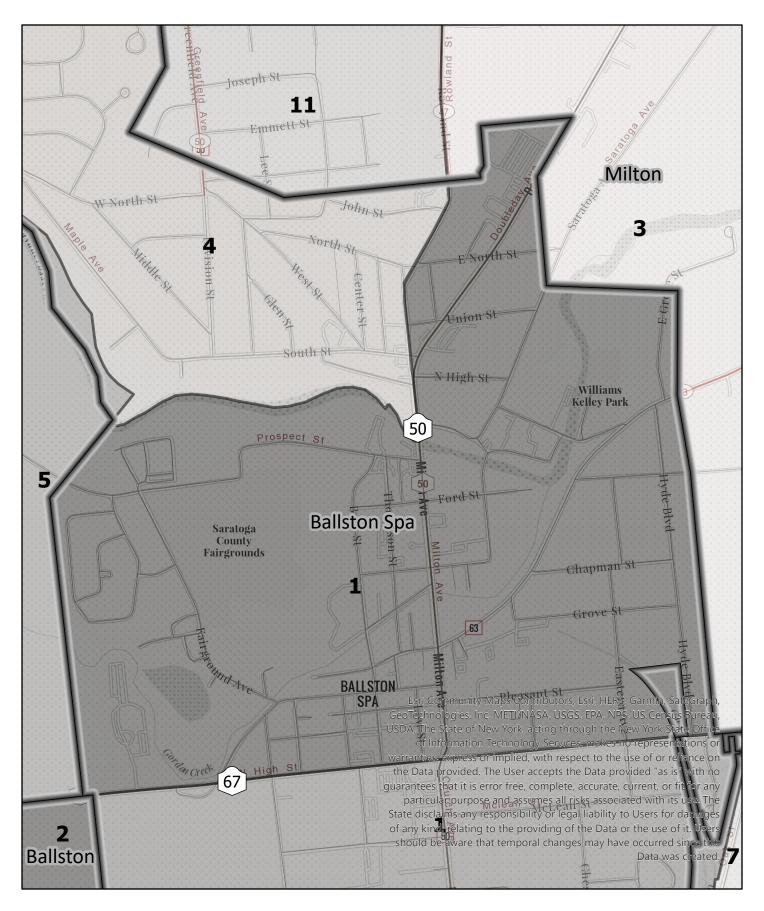

Election District

# Saratoga County Election District

**Election District** 

### Saratoga County Election District

**Election District** 

# Saratoga County Election District

Election District

### Saratoga County Election District

Election District

### Saratoga County Election District