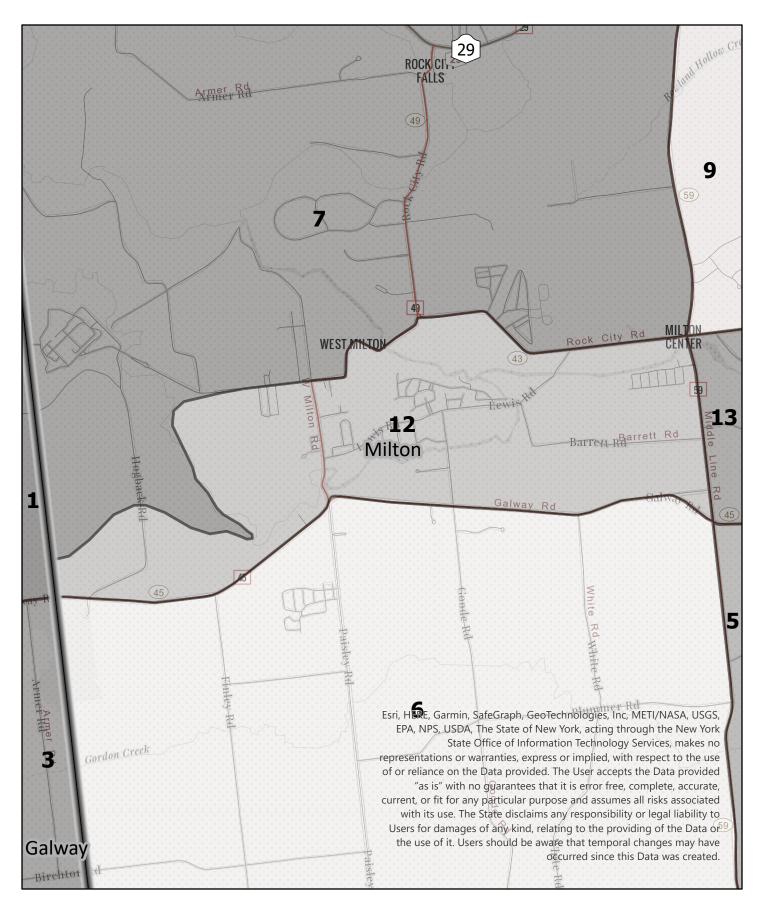

Election District

# Saratoga County Election District









**Election District** 

# Saratoga County Election District









**Election District** 

# Saratoga County Election District









**Election District** 

### Saratoga County Election District









**Election District** 

# Saratoga County Election District









Election District

# Saratoga County Election District









Election District

# Saratoga County Election District









**Election District** 

### Saratoga County Election District









Election District

# Saratoga County Election District









Election District

### Saratoga County Election District









Election District

### Saratoga County Election District









**Election District** 

### Saratoga County Election District









**Election District** 

### Saratoga County Election District









Election District

### Saratoga County Election District