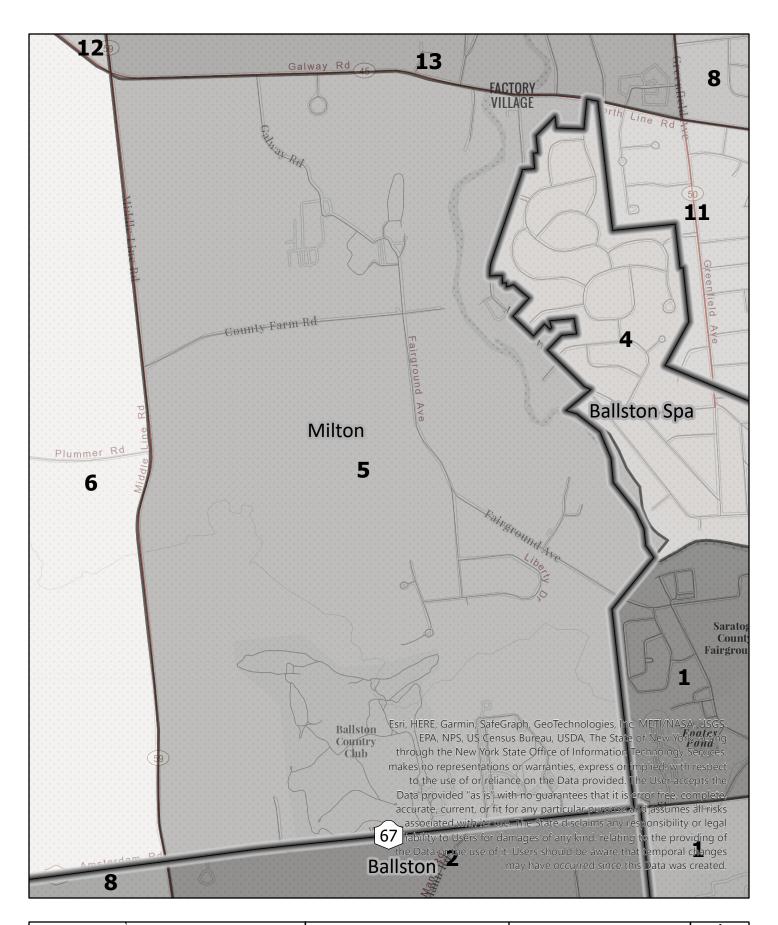

Election District

# Saratoga County Election District

**Election District** 

### Saratoga County Election District

**Election District** 

# Saratoga County Election District

Election District

### Saratoga County Election District

Election District

### Saratoga County Election District