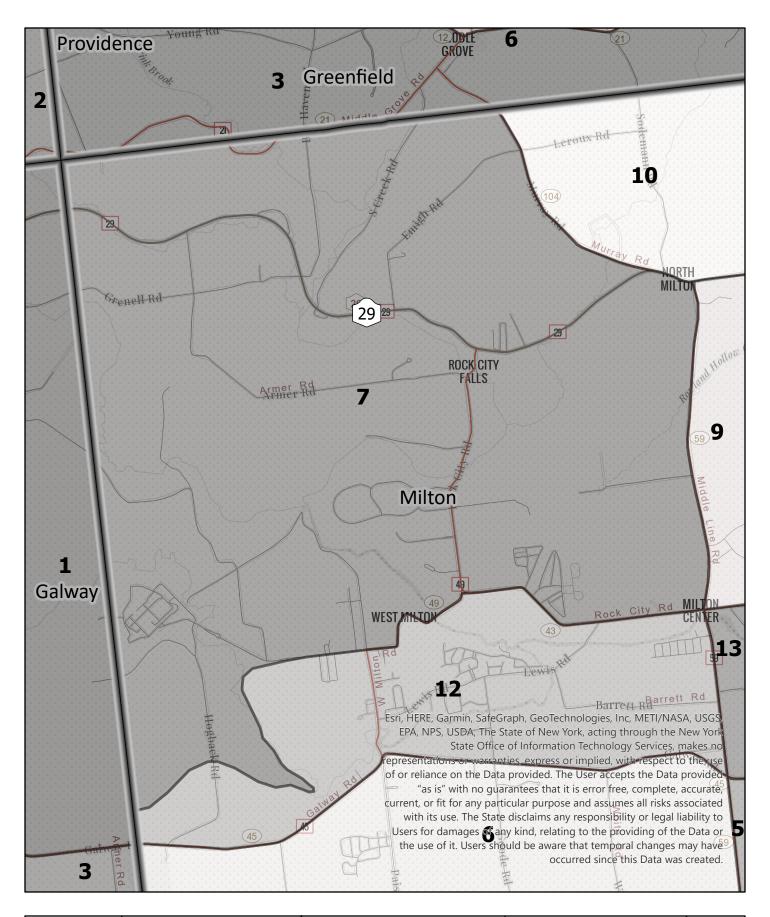

Election District

# Saratoga County Election District

**Election District** 

### Saratoga County Election District

**Election District** 

# Saratoga County Election District

Election District

### Saratoga County Election District

Election District

### Saratoga County Election District