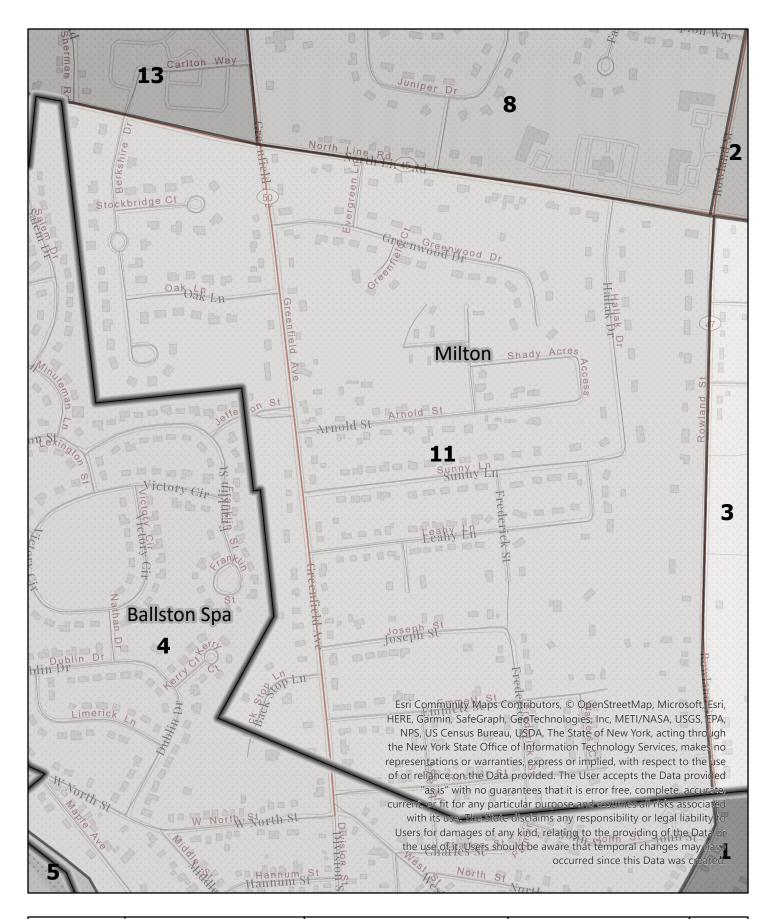

Election District

# Saratoga County Election District

**Election District** 

### Saratoga County Election District

**Election District** 

# Saratoga County Election District

Election District

### Saratoga County Election District

Election District

### Saratoga County Election District