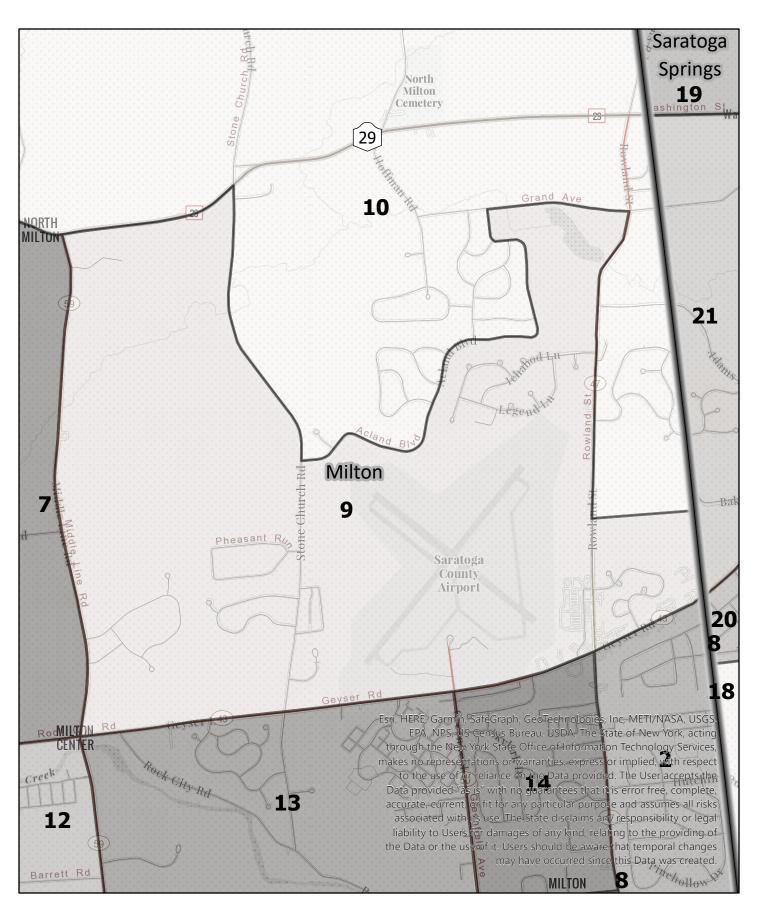

n District** 

# Saratoga County Election District









**Election District** 

# Saratoga County Election District









**Election District** 

### Saratoga County Election District









**Election District** 

# Saratoga County Election District









Election District

# Saratoga County Election District









Election District

# Saratoga County Election District









**Election District** 

### Saratoga County Election District









Election District

# Saratoga County Election District









Election District

### Saratoga County Election District









Election District

### Saratoga County Election District









**Election District** 

### Saratoga County Election District









**Election District** 

### Saratoga County Election District









Election District

### Saratoga County Election District