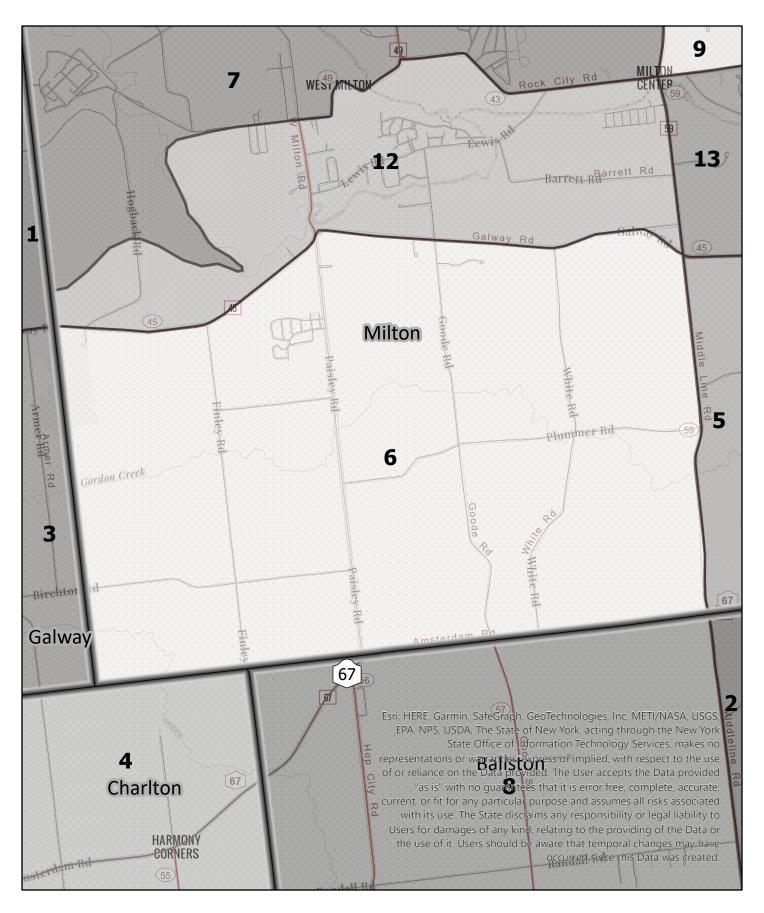

Election District

# Saratoga County Election District









**Election District** 

# Saratoga County Election District









**Election District** 

# Saratoga County Election District









**Election District** 

### Saratoga County Election District









**Election District** 

# Saratoga County Election District









Election District

# Saratoga County Election District









Election District

# Saratoga County Election District









**Election District** 

### Saratoga County Election District









Election District

# Saratoga County Election District









Election District

### Saratoga County Election District









Election District

### Saratoga County Election District









**Election District** 

### Saratoga County Election District









**Election District** 

### Saratoga County Election District









Election District

### Saratoga County Election District