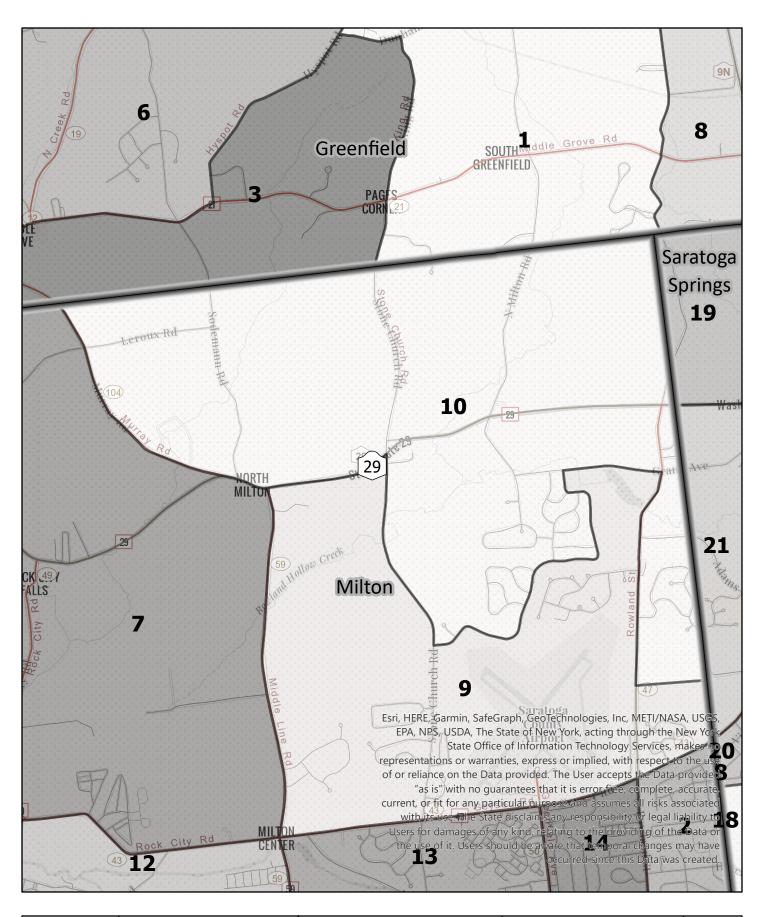

Election District

# Saratoga County Election District

**Election District** 

### Saratoga County Election District

**Election District** 

# Saratoga County Election District

Election District

### Saratoga County Election District

Election District

### Saratoga County Election District