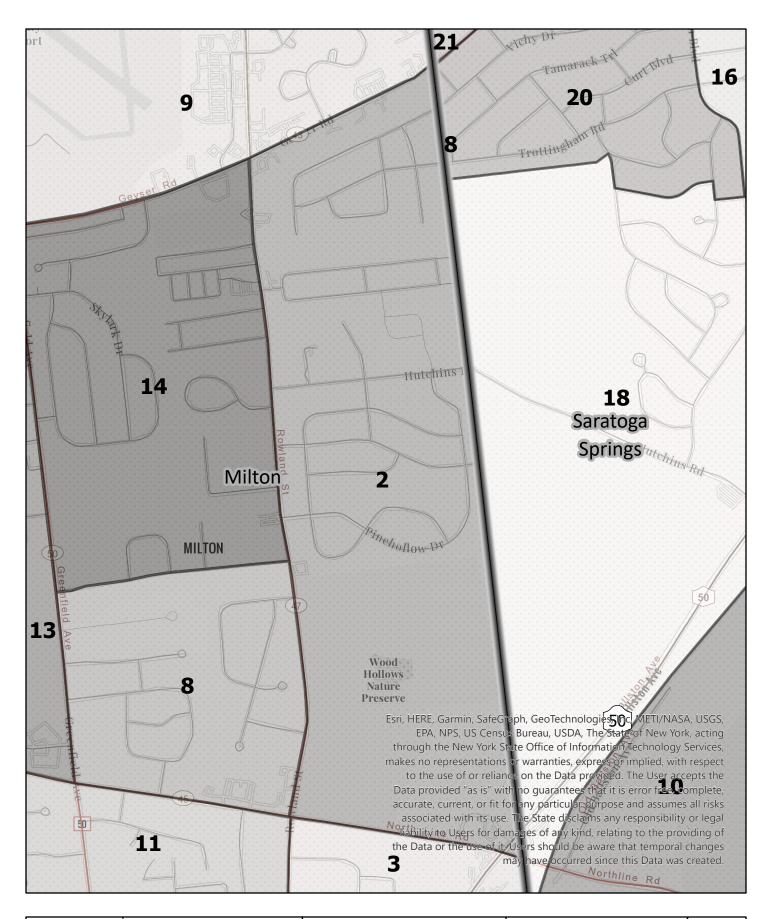

Election District

# Saratoga County Election District

**Election District** 

### Saratoga County Election District

**Election District** 

# Saratoga County Election District

Election District

### Saratoga County Election District

Election District

### Saratoga County Election District