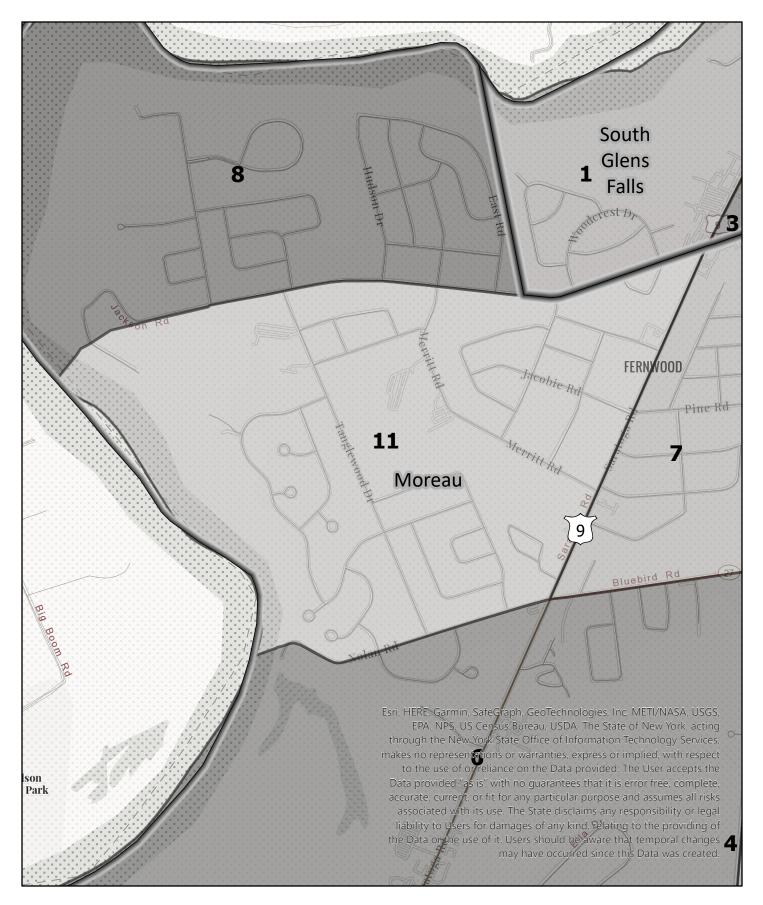

0 0.1 0.2 0.4 Miles

Election District

Saratoga County Election District Town: Moreau District: 1

0 0.35 0.7

1.4 Miles Election District

Saratoga County Election District Town: Moreau District: 10

0 0.1 0.2 0.4

Miles

Election District

Saratoga County Election District Town: Moreau District: 11

0 0.05 0.1 0.2

Election District

Saratoga County Election District Town: Moreau District: 2

0 0.05 0.1

0.2

Miles

Legend

# Election District

Saratoga County Election District Town: Moreau District: 3

0 0.33 0.65

1.3 Miles Election District

Saratoga County Election District Town: Moreau District: 5

0 0.1 0.2 0.4

Miles

Election District

Legend

Saratoga County Election District Town: Moreau District: 7

|    |     |              | Legend              | Saratoga County<br>Election District |
|----|-----|--------------|---------------------|--------------------------------------|
| .1 | 0.2 | 0.4<br>Miles | # Election District | Town: Moreau                         |
|    |     |              |                     | District: 8                          |

0.33 0.65

1.3 Miles Election District

Legend

Saratoga County Election District Town: Moreau District: 9