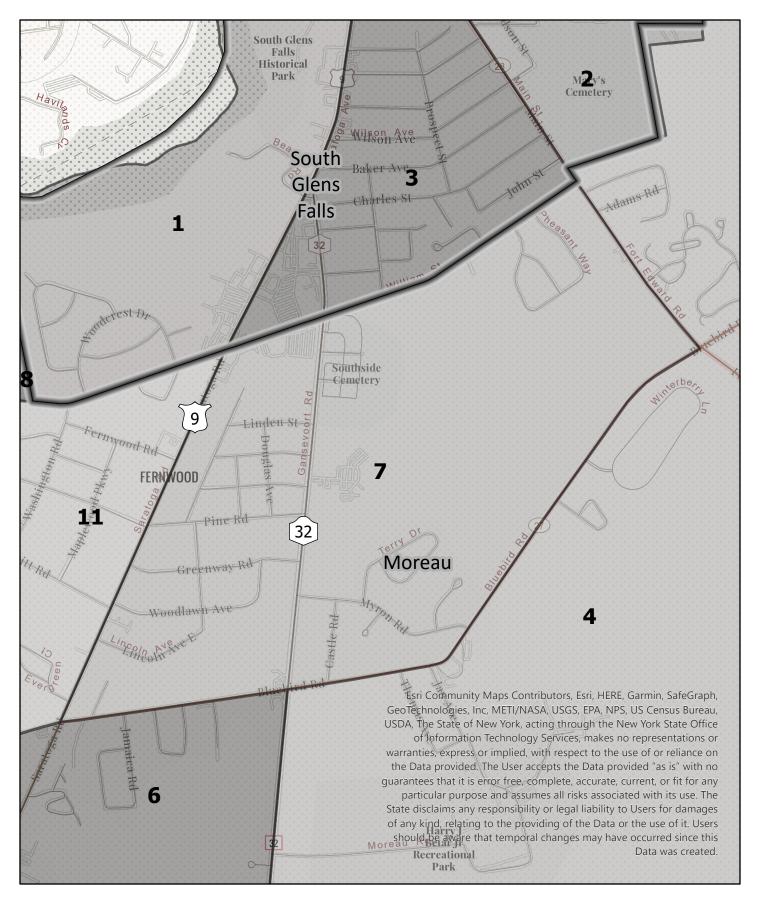

Legend

Saratoga County Election District Town: Moreau District: 7

|    |     |              | Legend              | Saratoga County<br>Election District |
|----|-----|--------------|---------------------|--------------------------------------|
| .1 | 0.2 | 0.4<br>Miles | # Election District | Town: Moreau                         |
|    |     |              |                     | District: 8                          |