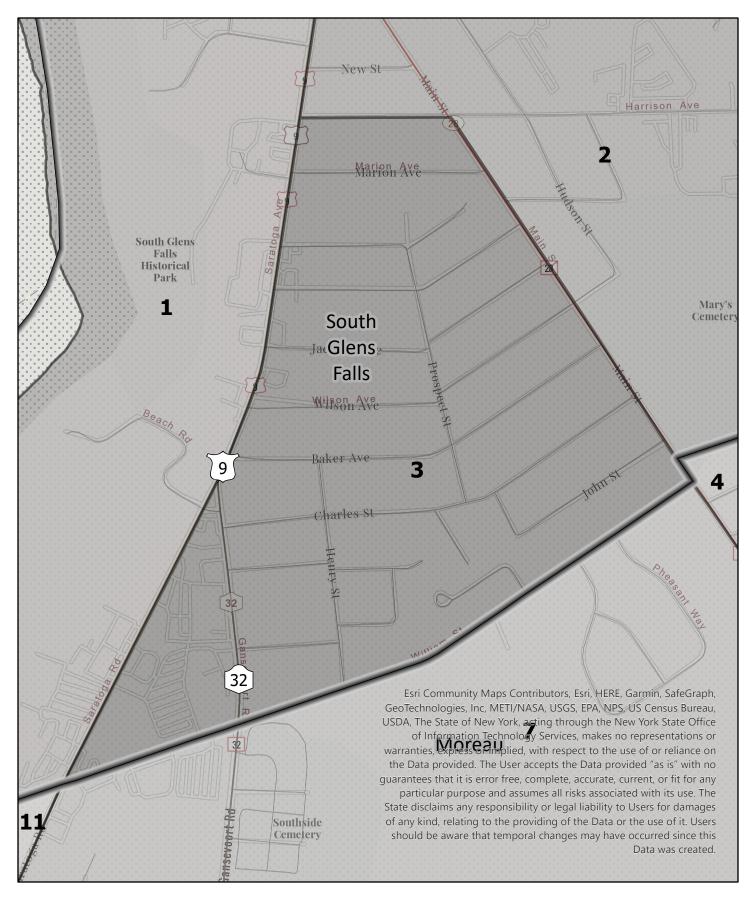

# Election District

Saratoga County Election District Town: Moreau District: 3

0 0.33 0.65

1.3 Miles Election District

Saratoga County Election District Town: Moreau District: 5

0 0.1 0.2 0.4

Miles

Election District