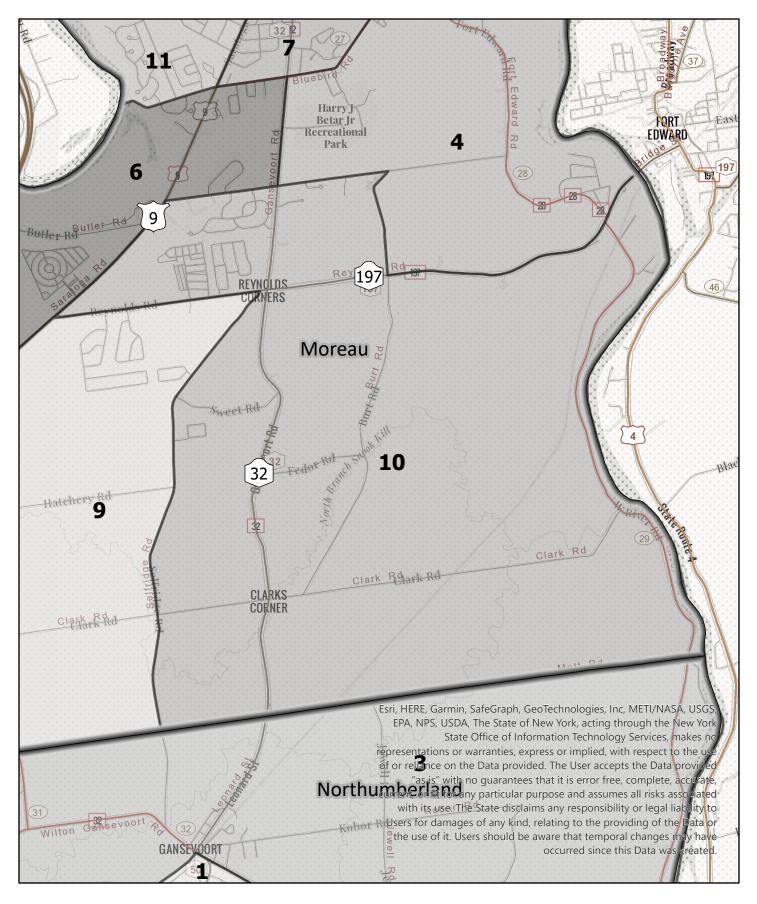

0 0.1 0.2 0.4 Miles

Election District

Saratoga County Election District Town: Moreau District: 1

0 0.35 0.7

1.4 Miles Election District

Saratoga County Election District Town: Moreau District: 10

0 0.1 0.2 0.4

Miles

Election District

Saratoga County Election District Town: Moreau District: 11

0 0.05 0.1 0.2

Election District

Saratoga County Election District Town: Moreau District: 2

0 0.05 0.1

0.2

Miles

Legend

# Election District

Saratoga County Election District Town: Moreau District: 3

0 0.33 0.65

1.3 Miles Election District

Saratoga County Election District Town: Moreau District: 5

0 0.1 0.2 0.4

Miles

Election District

Legend

Saratoga County Election District Town: Moreau District: 7

|    |     |              | Legend              | Saratoga County<br>Election District |
|----|-----|--------------|---------------------|--------------------------------------|
| .1 | 0.2 | 0.4<br>Miles | # Election District | Town: Moreau                         |
|    |     |              |                     | District: 8                          |

0.33 0.65

1.3 Miles Election District

Legend

Saratoga County Election District Town: Moreau District: 9