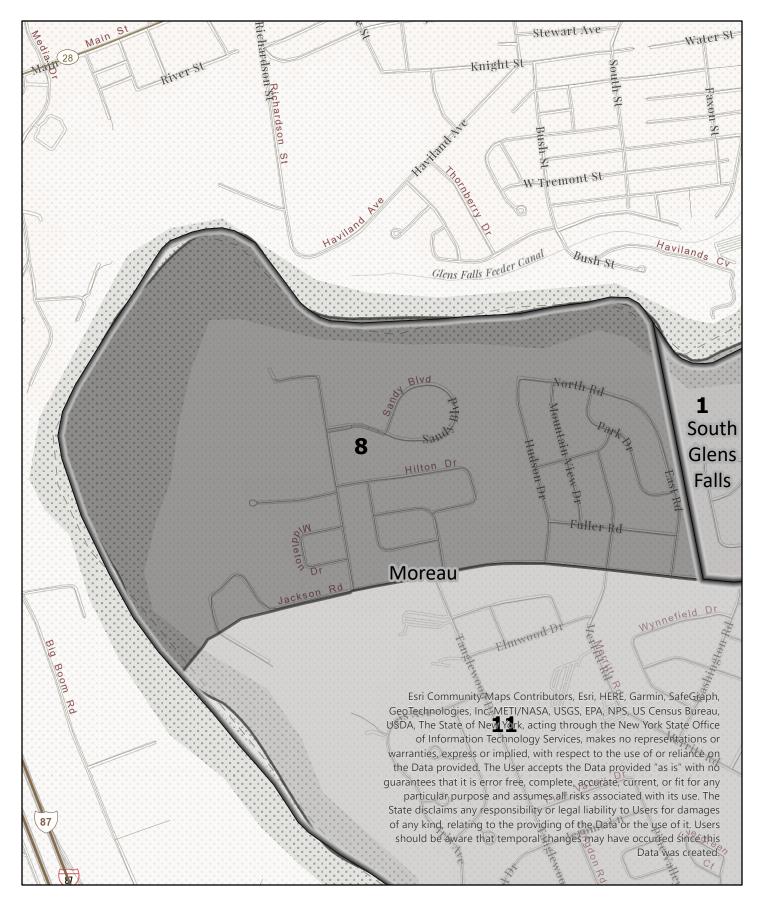

Legend

Saratoga County Election District Town: Moreau District: 7

|    |     |              | Legend              | Saratoga County<br>Election District |
|----|-----|--------------|---------------------|--------------------------------------|
| .1 | 0.2 | 0.4<br>Miles | # Election District | Town: Moreau                         |
|    |     |              |                     | District: 8                          |