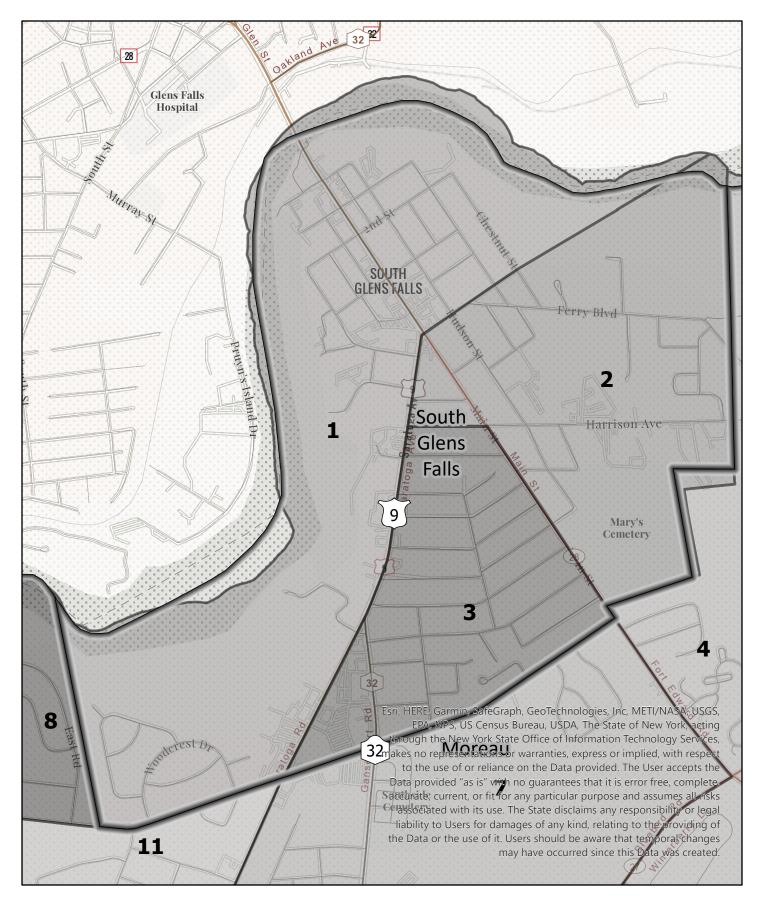

0 0.1 0.2 0.4 Miles

Election District

Saratoga County Election District Town: Moreau District: 1

0 0.35 0.7

1.4 Miles Election District

Saratoga County Election District Town: Moreau District: 10

0 0.1 0.2 0.4

# Election District

Saratoga County Election District Town: Moreau District: 3

0 0.33 0.65

1.3 Miles Election District

Saratoga County Election District Town: Moreau District: 5

0 0.1 0.2 0.4

Miles

Election District