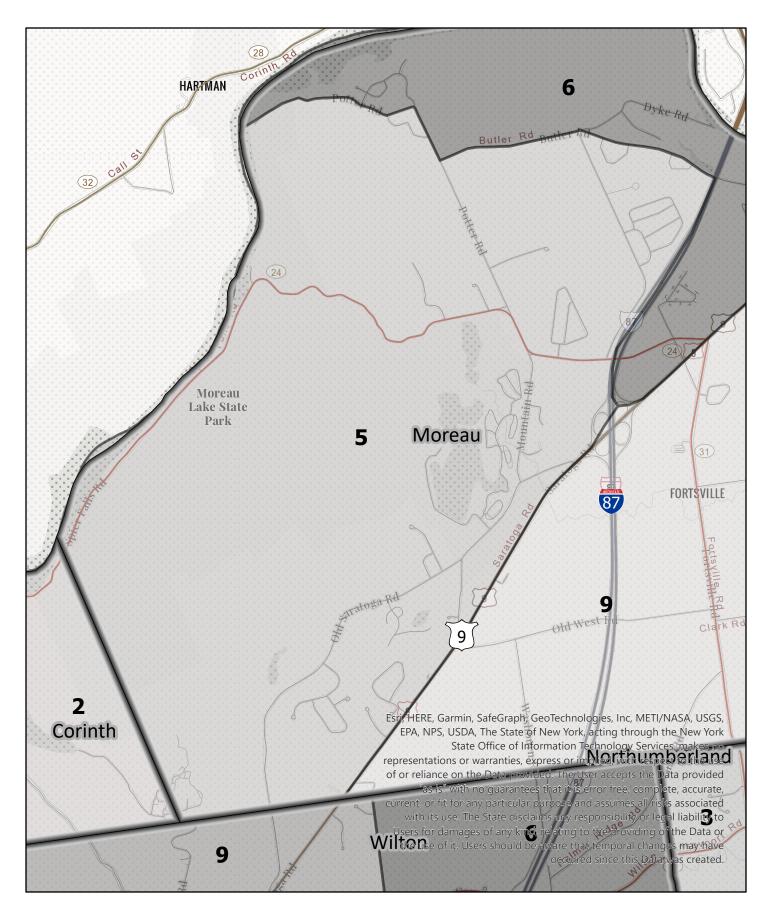

# Election District

Saratoga County Election District Town: Moreau District: 3

0 0.33 0.65

1.3 Miles Election District

Saratoga County Election District Town: Moreau District: 5

0 0.1 0.2 0.4

Miles

Election District