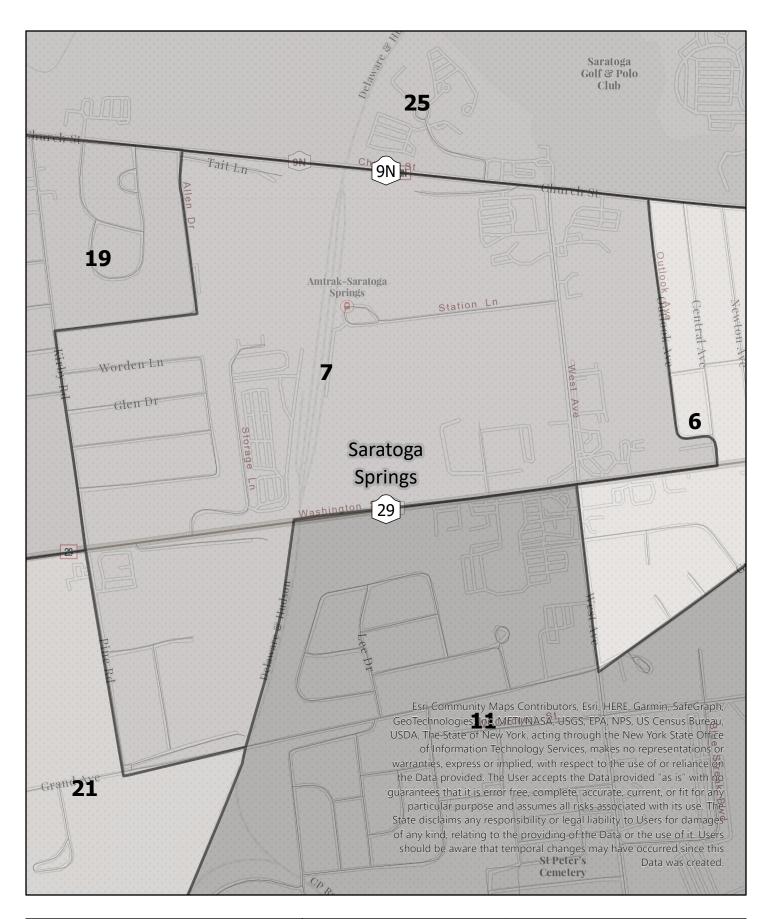

**Election District** 

## Saratoga County Election District

Town: Saratoga Springs

Election District

## Saratoga County Election District

Town: Saratoga Springs

**Election District** 

# Saratoga County Election District

Town: Saratoga Springs

**Election District** 

# Saratoga County Election District

Town: Saratoga Springs

Election District

# Saratoga County Election District

Town: Saratoga Springs

0.2 Miles

Election District

# Saratoga County Election District

Town: Saratoga Springs