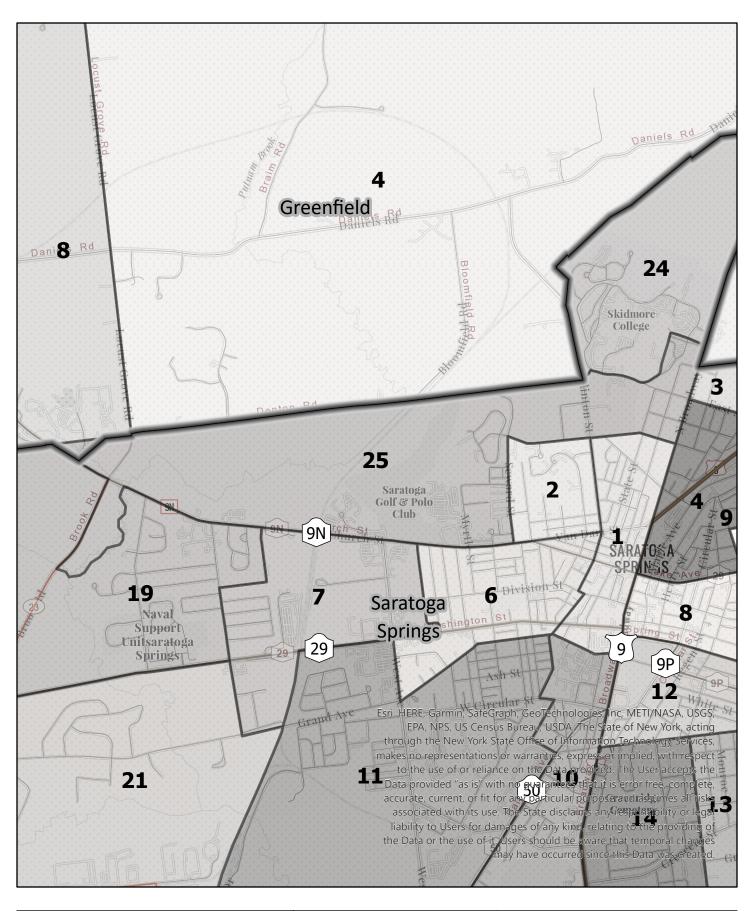

**Election District** 

## Saratoga County Election District

Town: Saratoga Springs

Election District