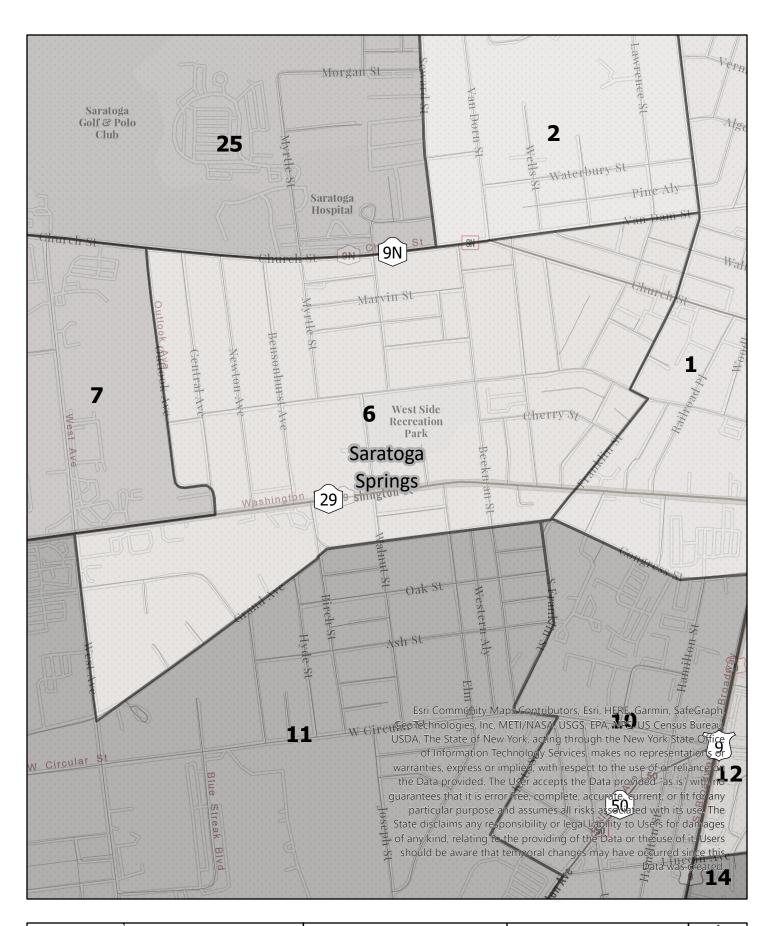

**Election District** 

## Saratoga County Election District

Town: Saratoga Springs

Election District

## Saratoga County Election District

Town: Saratoga Springs

**Election District** 

# Saratoga County Election District

Town: Saratoga Springs

**Election District** 

# Saratoga County Election District

Town: Saratoga Springs

Election District

# Saratoga County Election District

Town: Saratoga Springs

0.2 Miles

Election District

# Saratoga County Election District

Town: Saratoga Springs