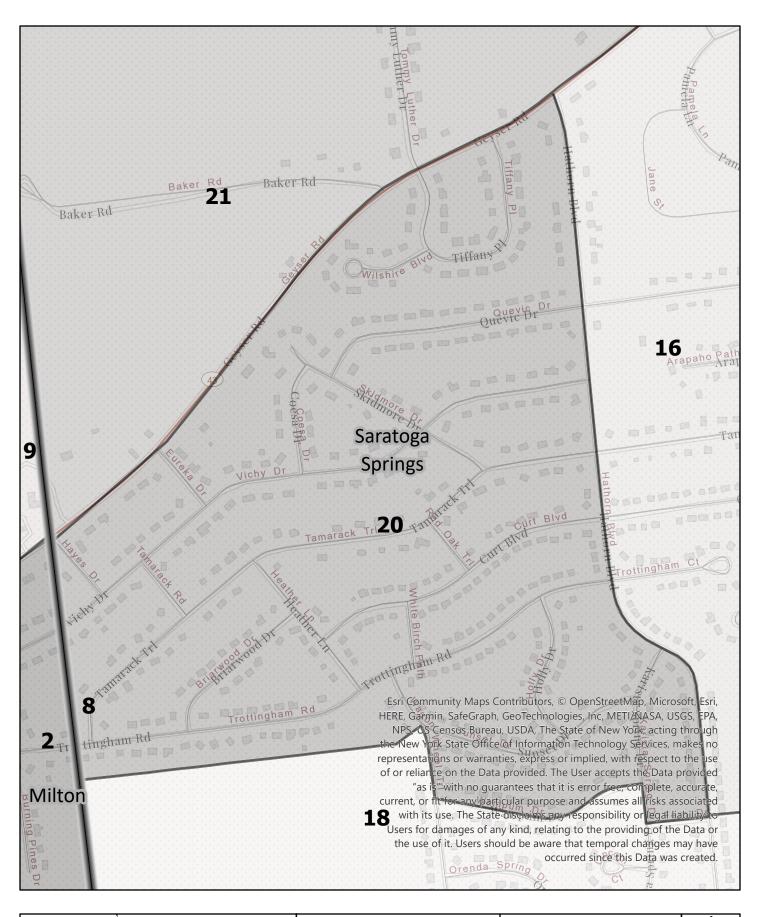

# Saratoga County Election District

Town: Saratoga Springs

0.2 Miles

Election District