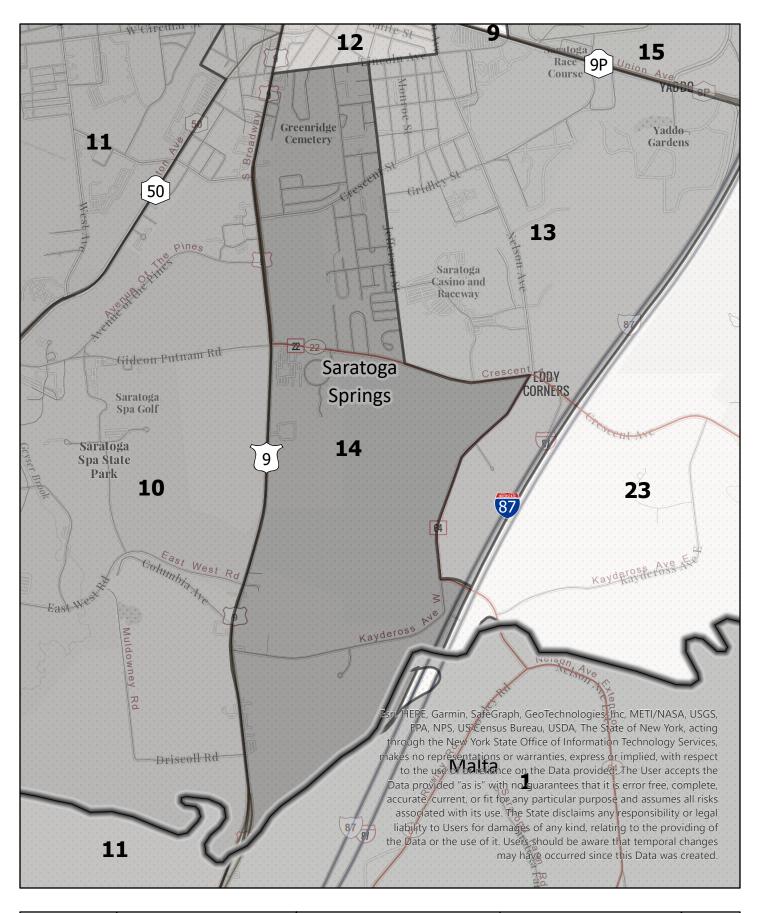

**Election District** 

## Saratoga County Election District

Town: Saratoga Springs









Election District

## Saratoga County Election District

Town: Saratoga Springs









**Election District** 

# Saratoga County Election District

Town: Saratoga Springs









**Election District** 

# Saratoga County Election District

Town: Saratoga Springs









**Election District** 

# Saratoga County Election District

Town: Saratoga Springs









Election District

## Saratoga County Election District

Town: Saratoga Springs









**Election District** 

# Saratoga County Election District

Town: Saratoga Springs









**Election District** 

# Saratoga County Election District

Town: Saratoga Springs









Election District

## Saratoga County Election District

Town: Saratoga Springs









Election District

# Saratoga County Election District

Town: Saratoga Springs









**Election District** 

# Saratoga County Election District

Town: Saratoga Springs









**Election District** 

## Saratoga County Election District

Town: Saratoga Springs









**Election District** 

## Saratoga County Election District

Town: Saratoga Springs









**Election District** 

# Saratoga County Election District