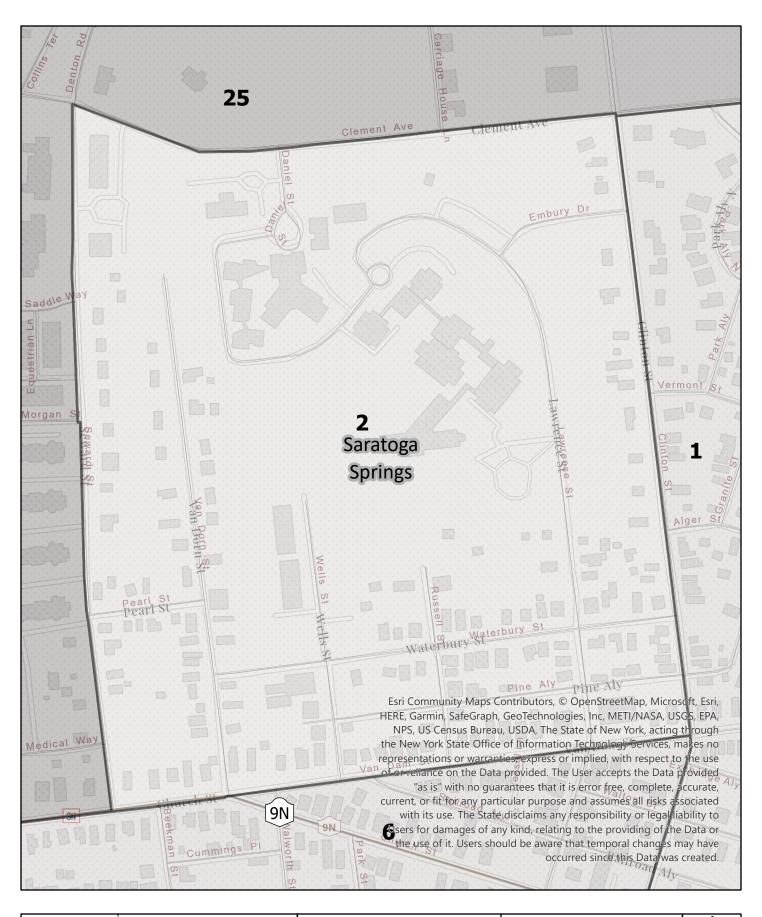

## Saratoga County Election District

Town: Saratoga Springs

**Election District** 