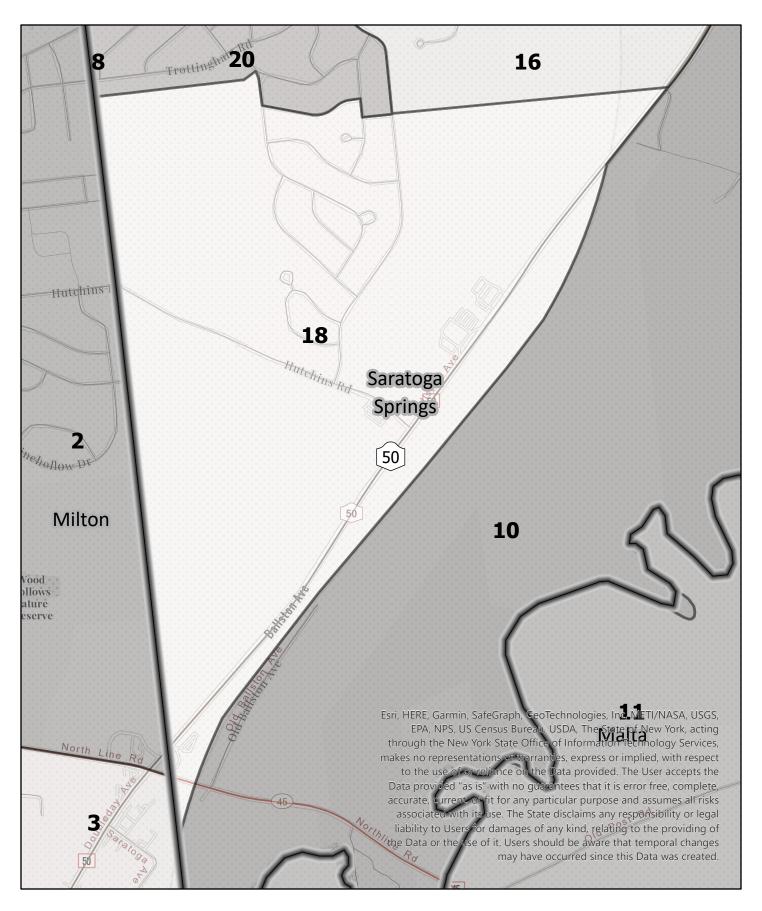

## Saratoga County Election District

Town: Saratoga Springs

**Election District** 