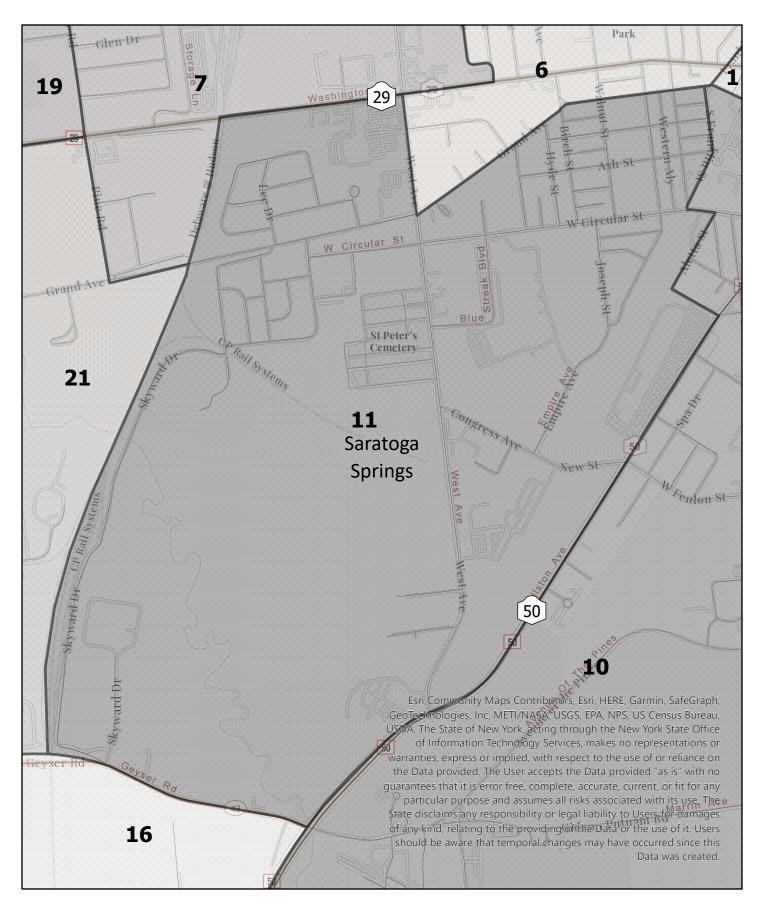

# Saratoga County Election District

Town: Saratoga Springs

**Election District** 