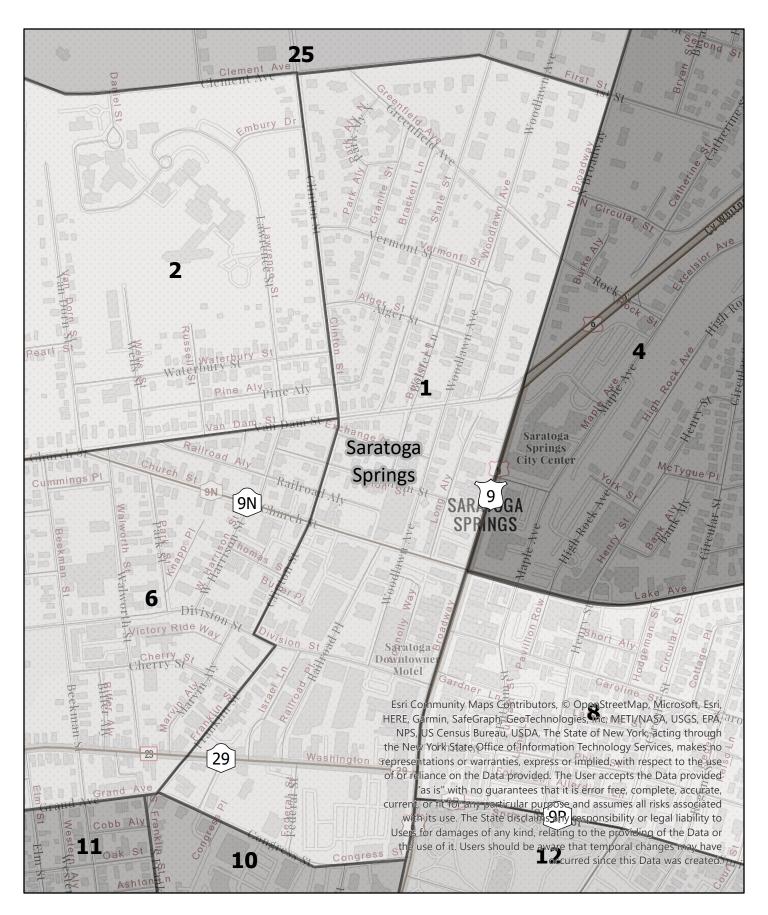

## Saratoga County Election District

Town: Saratoga Springs

Election District

## Saratoga County Election District

Town: Saratoga Springs

**Election District** 

# Saratoga County Election District

Town: Saratoga Springs

**Election District** 

# Saratoga County Election District

Town: Saratoga Springs

Election District

# Saratoga County Election District

Town: Saratoga Springs

0.2 Miles

Election District

# Saratoga County Election District

Town: Saratoga Springs