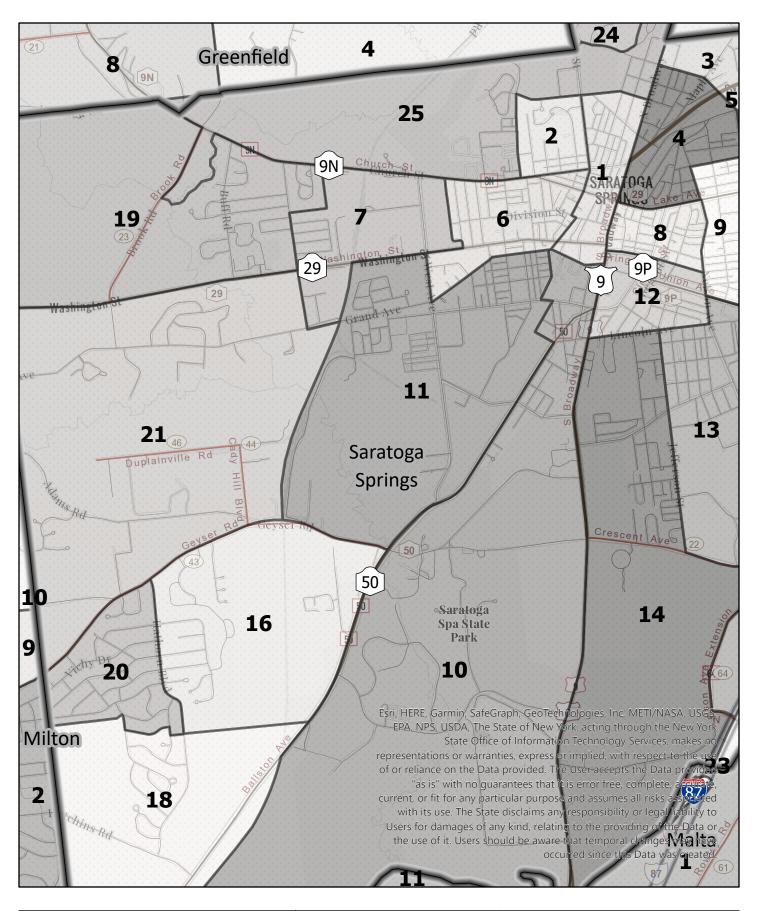

**Election District** 

## Saratoga County Election District

Town: Saratoga Springs

Election District

## Saratoga County Election District

Town: Saratoga Springs

**Election District** 

# Saratoga County Election District

Town: Saratoga Springs

**Election District** 

# Saratoga County Election District

Town: Saratoga Springs

Election District

# Saratoga County Election District

Town: Saratoga Springs

0.2 Miles

Election District

# Saratoga County Election District

Town: Saratoga Springs