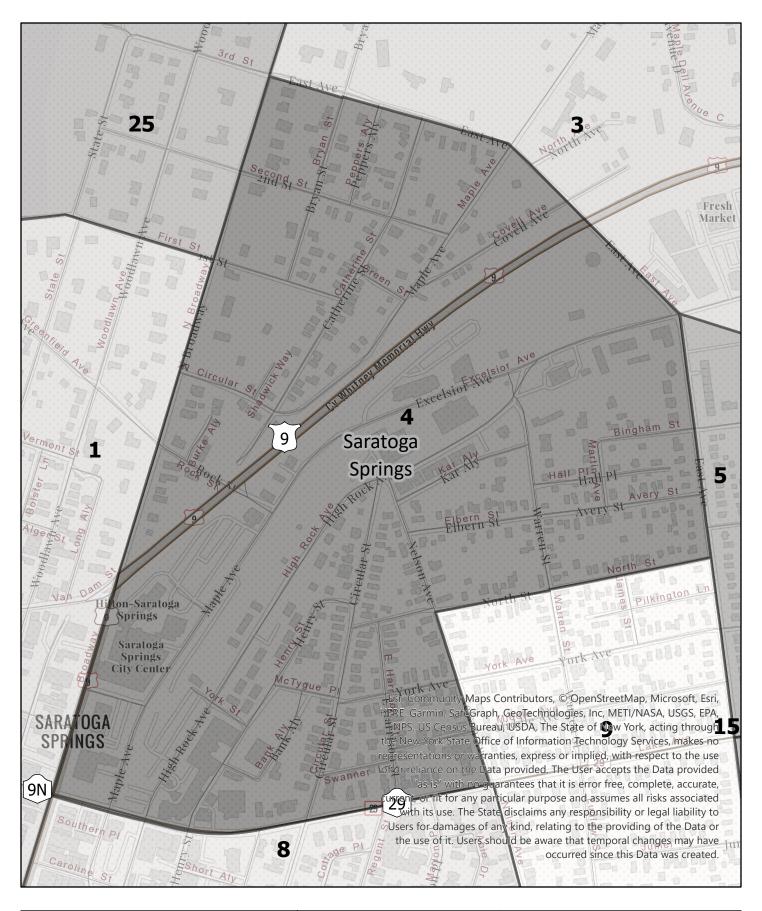

# Saratoga County Election District

Town: Saratoga Springs

**Election District** 

# Saratoga County Election District

Town: Saratoga Springs

Election District