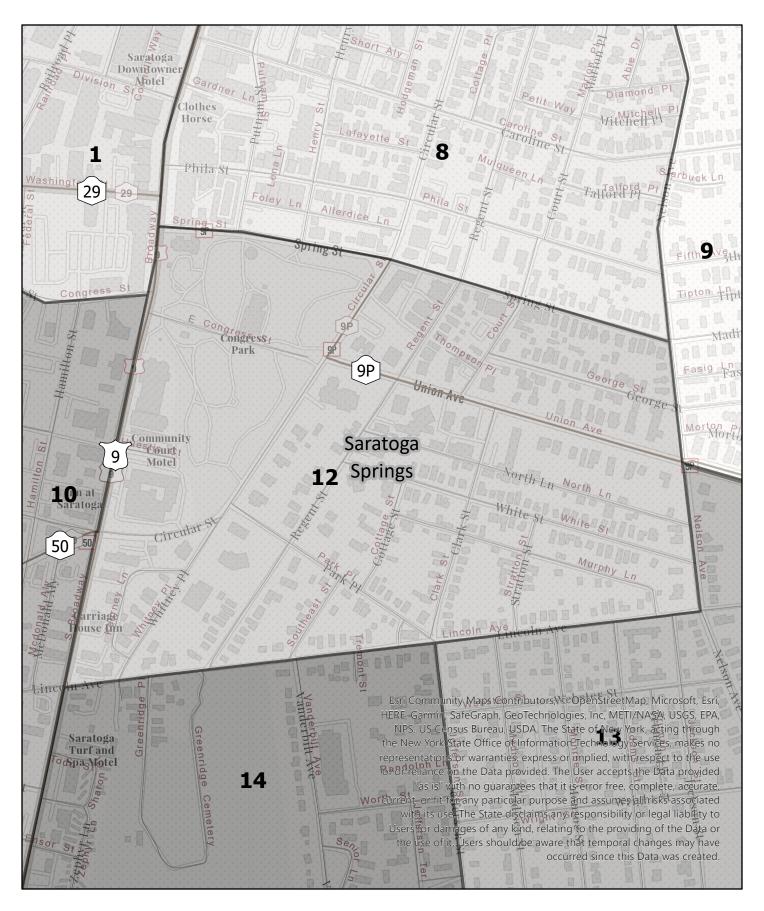

**Election District** 

## Saratoga County Election District

Town: Saratoga Springs

Election District

## Saratoga County Election District

Town: Saratoga Springs

**Election District** 