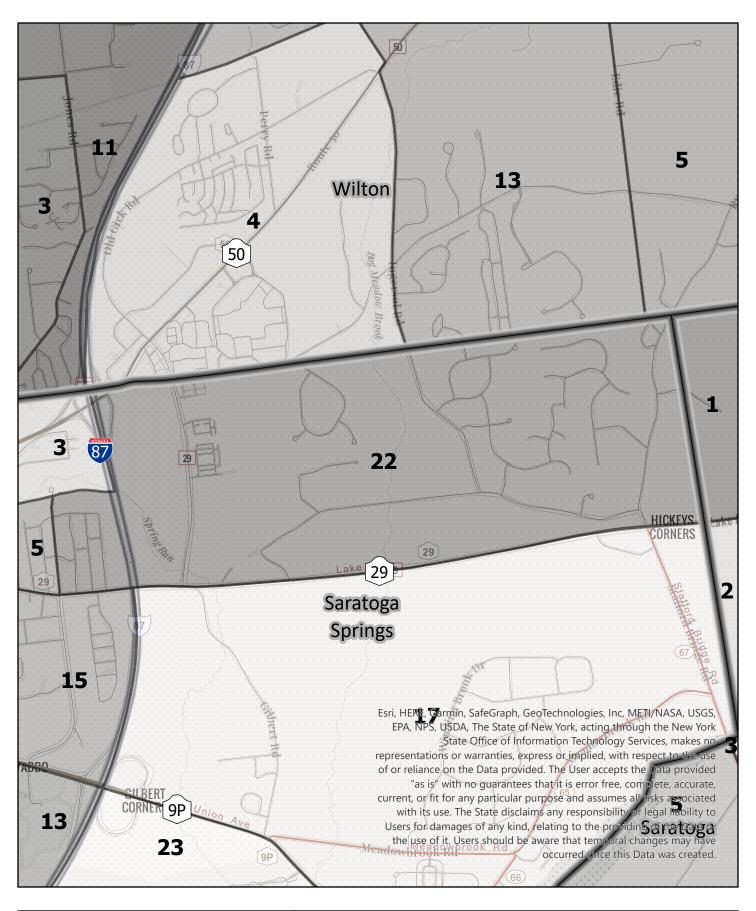

## Saratoga County Election District

Town: Saratoga Springs

Election District

## Saratoga County Election District

Town: Saratoga Springs

**Election District** 

# Saratoga County Election District

Town: Saratoga Springs

**Election District** 

# Saratoga County Election District

Town: Saratoga Springs

Election District

# Saratoga County Election District

Town: Saratoga Springs

0.2 Miles

Election District

# Saratoga County Election District

Town: Saratoga Springs