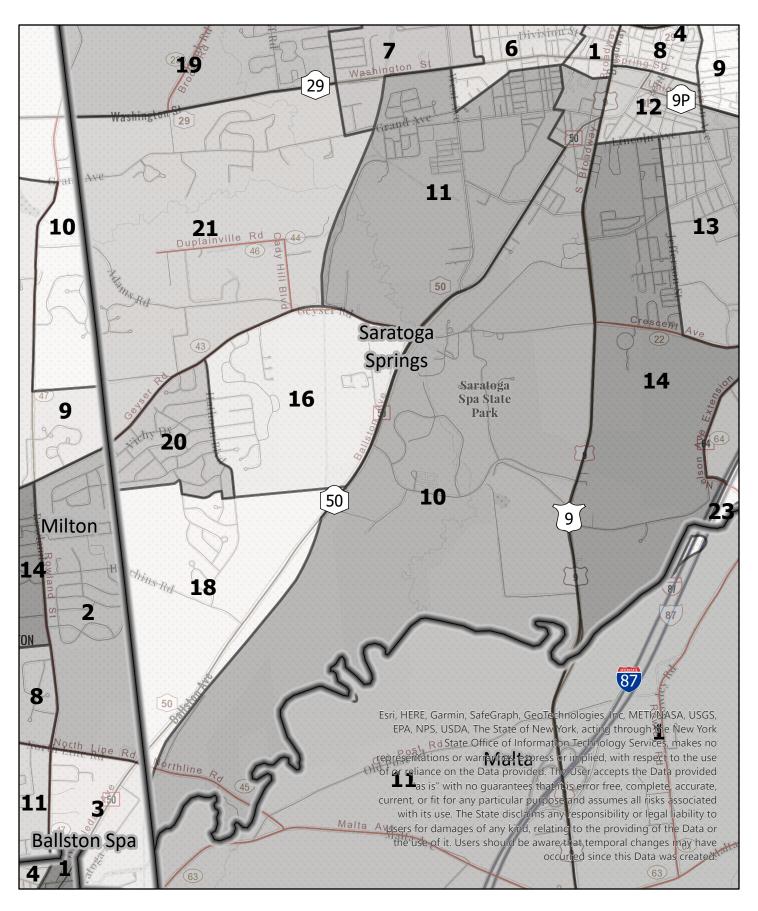

**Election District** 

## Saratoga County Election District

Town: Saratoga Springs

Election District

## Saratoga County Election District

Town: Saratoga Springs

**Election District** 

# Saratoga County Election District

Town: Saratoga Springs

**Election District** 

# Saratoga County Election District

Town: Saratoga Springs

Election District

# Saratoga County Election District

Town: Saratoga Springs

0.2 Miles

Election District

# Saratoga County Election District

Town: Saratoga Springs