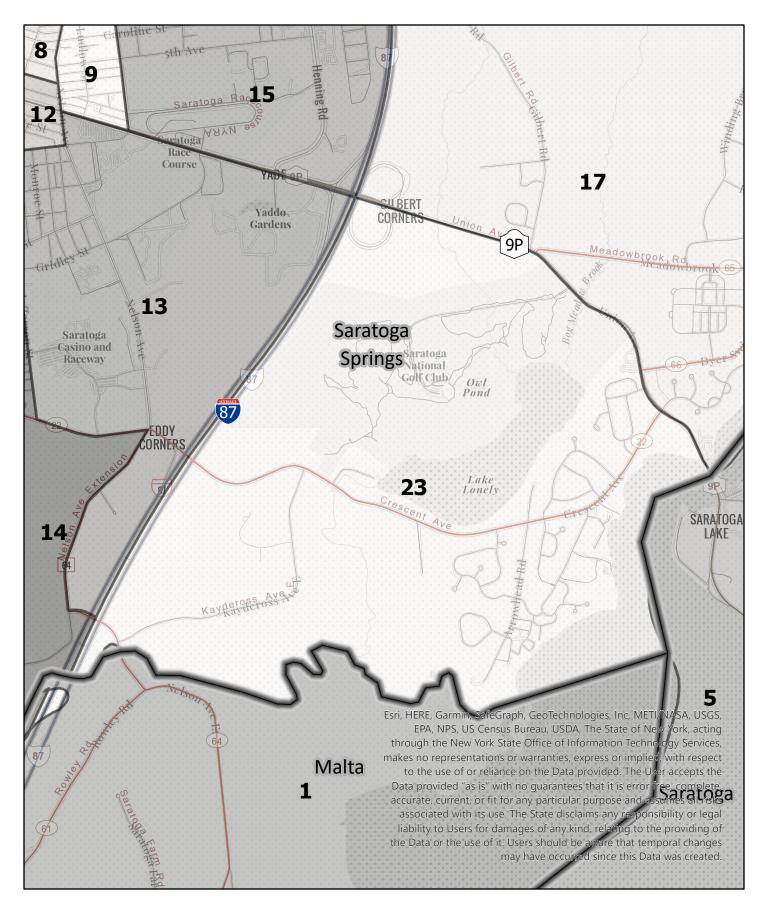

## Saratoga County Election District

Town: Saratoga Springs

Election District

## Saratoga County Election District

Town: Saratoga Springs

**Election District** 

# Saratoga County Election District

Town: Saratoga Springs

**Election District** 

# Saratoga County Election District

Town: Saratoga Springs

Election District

# Saratoga County Election District

Town: Saratoga Springs

0.2 Miles

Election District