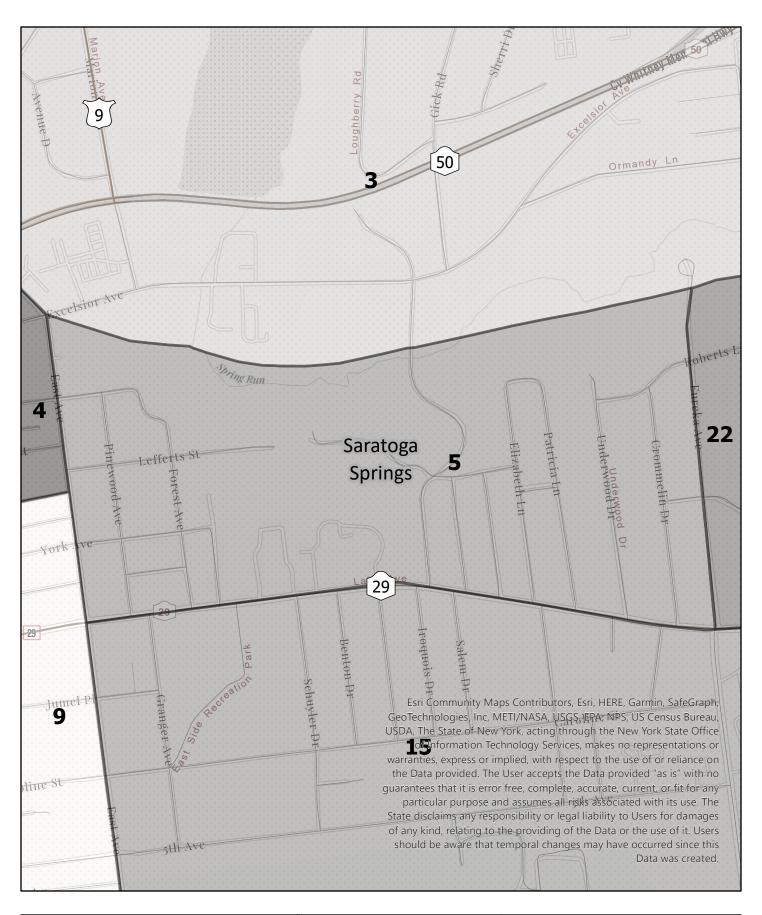

# Saratoga County Election District

Town: Saratoga Springs

**Election District** 

# Saratoga County Election District

Town: Saratoga Springs

Election District

## Saratoga County Election District

Town: Saratoga Springs

Election District

## Saratoga County Election District

Town: Saratoga Springs

**Election District** 