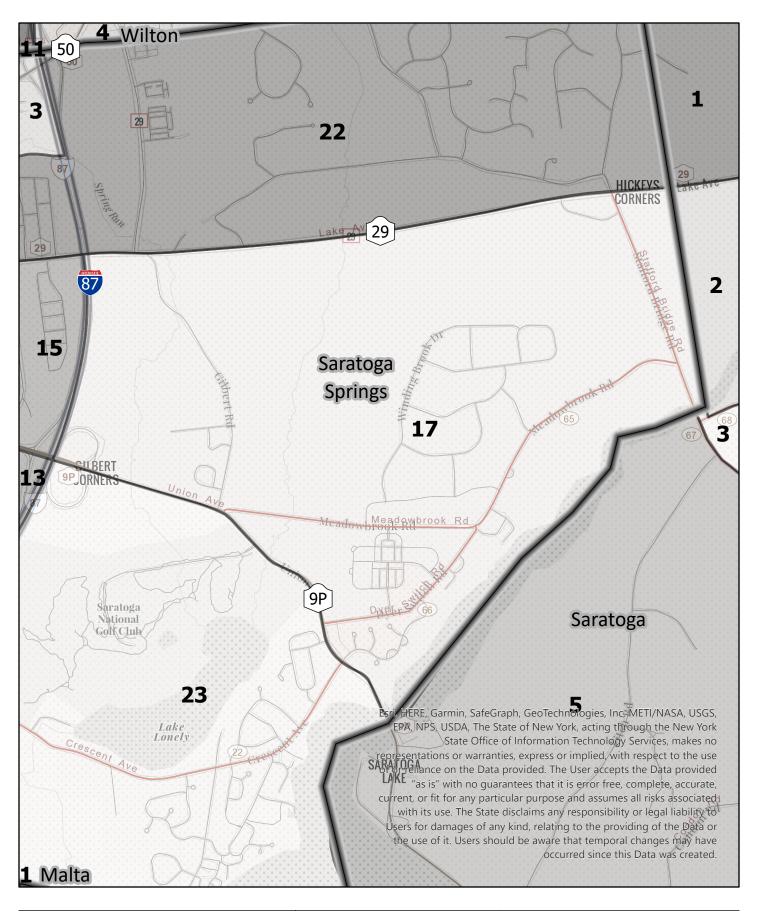

# Saratoga County Election District

Town: Saratoga Springs

**Election District** 