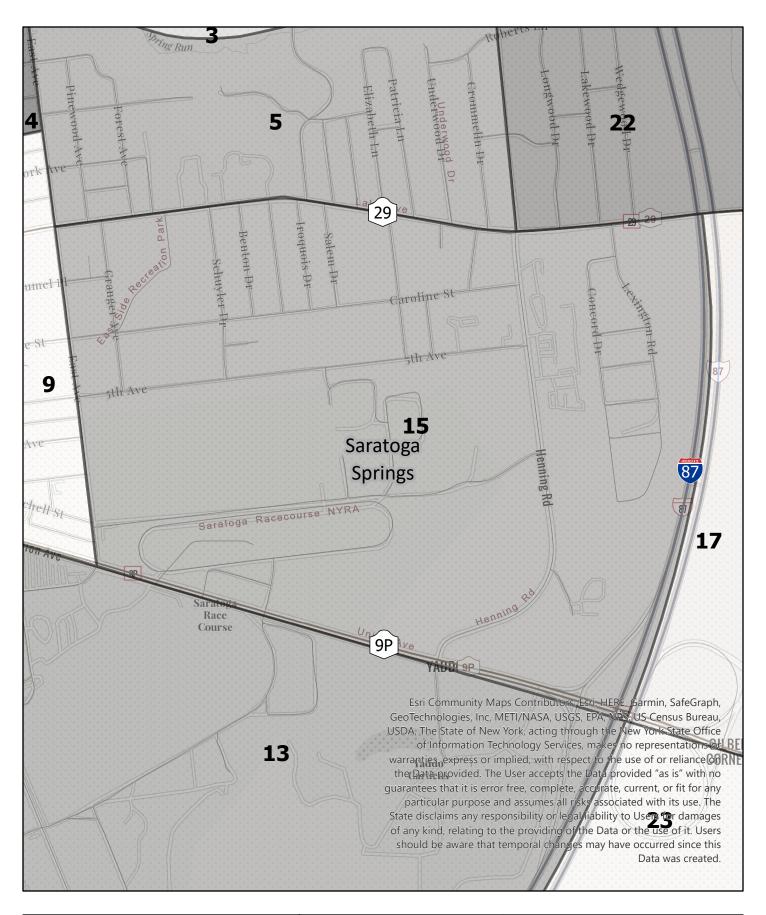

**Election District** 

## Saratoga County Election District

Town: Saratoga Springs

Election District

## Saratoga County Election District

Town: Saratoga Springs

**Election District** 

# Saratoga County Election District

Town: Saratoga Springs

**Election District** 