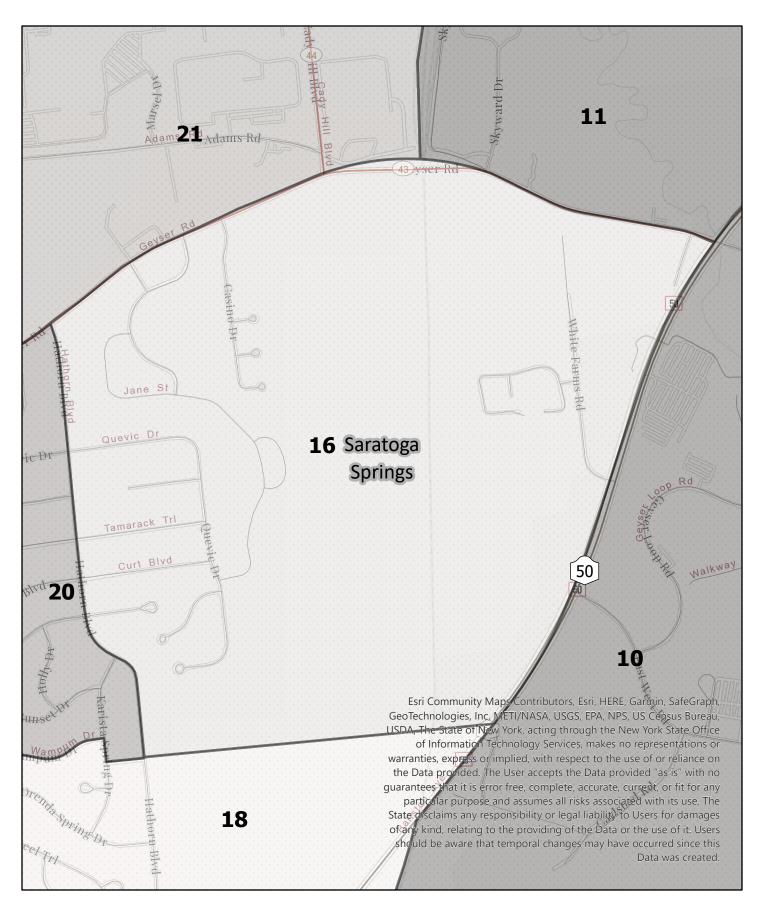

**Election District** 

## Saratoga County Election District

Town: Saratoga Springs









Election District

## Saratoga County Election District

Town: Saratoga Springs









**Election District** 

# Saratoga County Election District

Town: Saratoga Springs









**Election District** 

# Saratoga County Election District

Town: Saratoga Springs









**Election District** 

# Saratoga County Election District

Town: Saratoga Springs









Election District

## Saratoga County Election District

Town: Saratoga Springs









**Election District** 

# Saratoga County Election District

Town: Saratoga Springs









**Election District** 

# Saratoga County Election District

Town: Saratoga Springs









Election District

## Saratoga County Election District

Town: Saratoga Springs









Election District

# Saratoga County Election District

Town: Saratoga Springs









**Election District** 

# Saratoga County Election District

Town: Saratoga Springs









**Election District** 

## Saratoga County Election District

Town: Saratoga Springs









**Election District** 

## Saratoga County Election District

Town: Saratoga Springs









**Election District** 

# Saratoga County Election District

Town: Saratoga Springs









Election District

# Saratoga County Election District

Town: Saratoga Springs









**Election District** 

# Saratoga County Election District

T