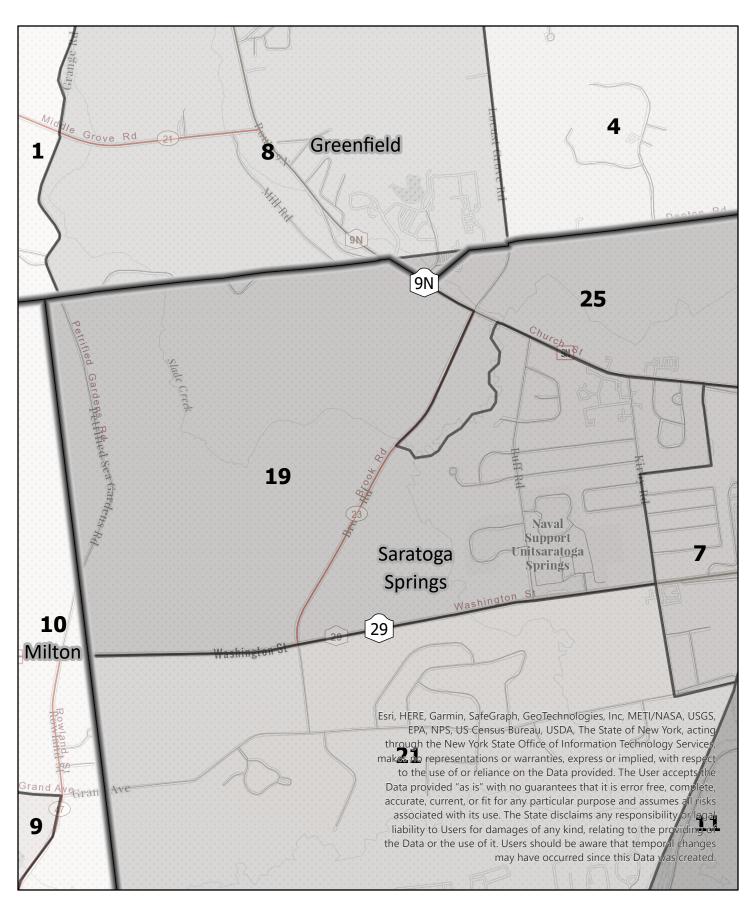

# Saratoga County Election District

Town: Saratoga Springs

**Election District** 