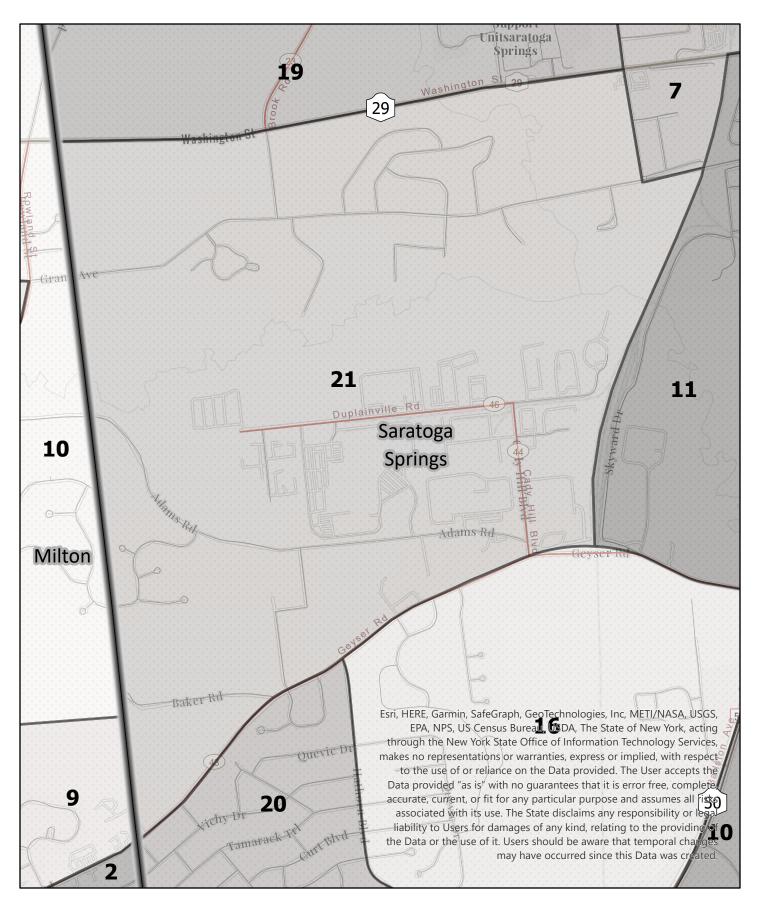

**Election District** 

## Saratoga County Election District

Town: Saratoga Springs

Election District

## Saratoga County Election District

Town: Saratoga Springs

**Election District** 

# Saratoga County Election District

Town: Saratoga Springs

**Election District** 

# Saratoga County Election District

Town: Saratoga Springs

Election District

# Saratoga County Election District

Town: Saratoga Springs

0.2 Miles

Election District

# Saratoga County Election District

Town: Saratoga Springs