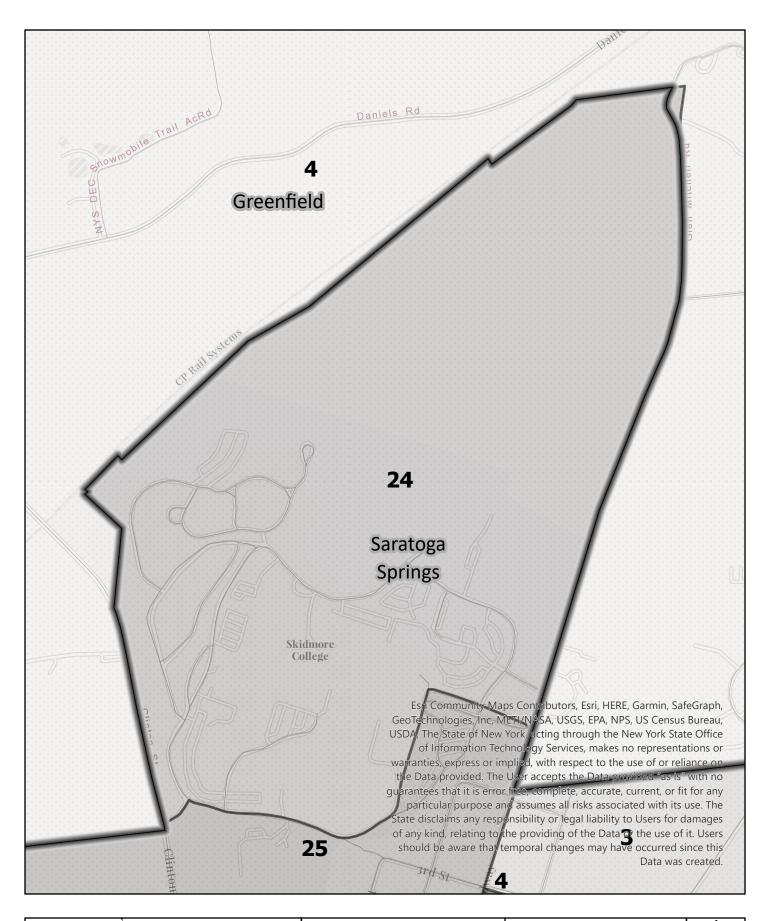

# Saratoga County Election District

Town: Saratoga Springs

**Election District** 

## Saratoga County Election District

Town: Saratoga Springs

**Election District** 

# Saratoga County Election District

Town: Saratoga Springs