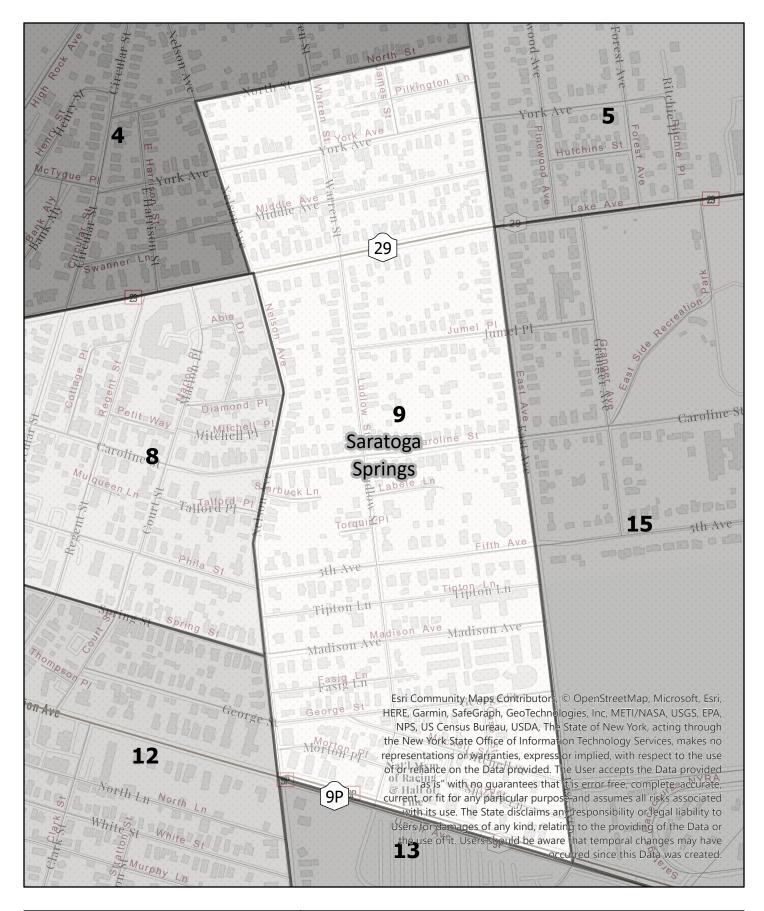

# Saratoga County Election District

Town: Saratoga Springs

**Election District** 