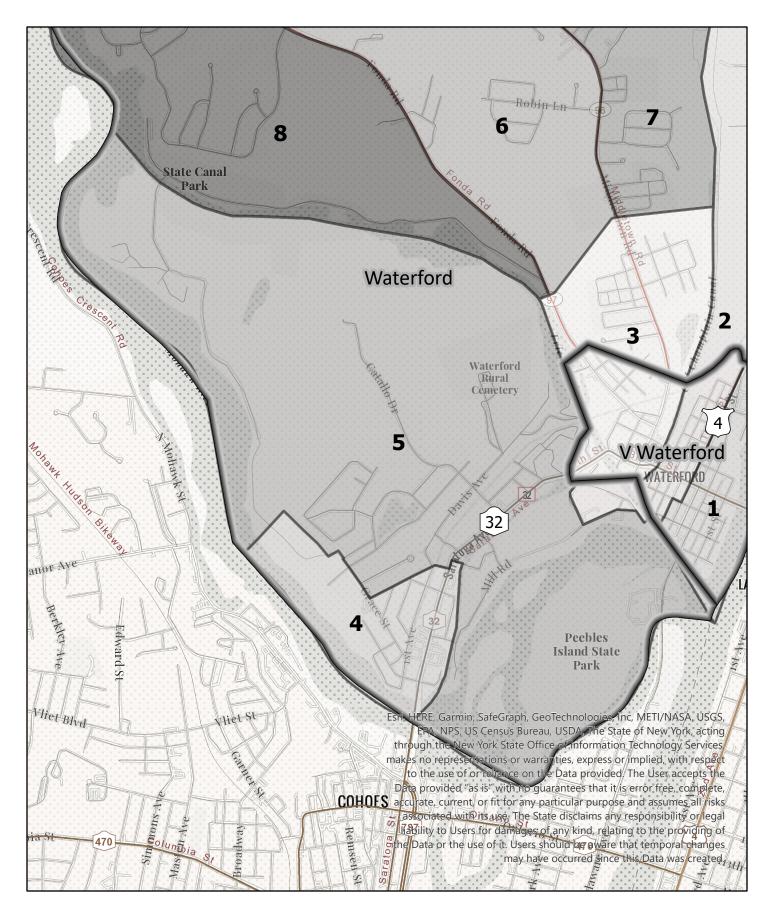

## Saratoga County Election District Town: Waterford District: 5

2023

0 0.1 0.2 0.4 Miles

Election District

Saratoga County Election District Town: Waterford District: 6

0 0.13 0.25

0.5 Miles

#

Saratoga County Election District Town: Waterford District: 7

2023

Election District

Legend

**Election District** 

#

Saratoga County **Election District** Town: Waterford District: 8

0.13