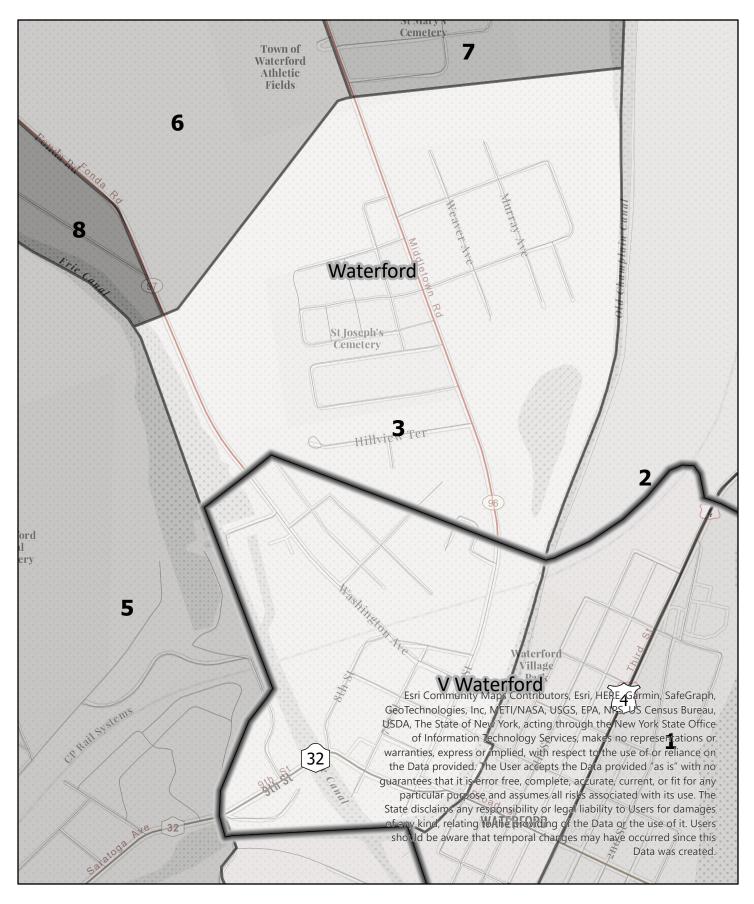

0 0.05 0.1 0.2

Miles

**Election District** 

#

Saratoga County Election District Town: Waterford District: 1

0 0.15 0.3

0.6 Miles Election District

Legend

Saratoga County Election District Town: Waterford District: 2

2023

0.05 0.1 0.2 Miles

Saratoga County **Election District** Town: Waterford District: 3

0 0.05 0.1

0.2

Miles

**Election District** 

#

Saratoga County Election District Town: Waterford District: 4

2023

## Saratoga County Election District Town: Waterford District: 5

2023

0 0.1 0.2 0.4 Miles

Election District

Saratoga County Election District Town: Waterford District: 6

0 0.13 0.25

0.5 Miles

#

Saratoga County Election District Town: Waterford District: 7

2023

Election District

Legend

**Election District** 

#

Saratoga County **Election District** Town: Waterford District: 8

0.13

0.25

0.5 Miles