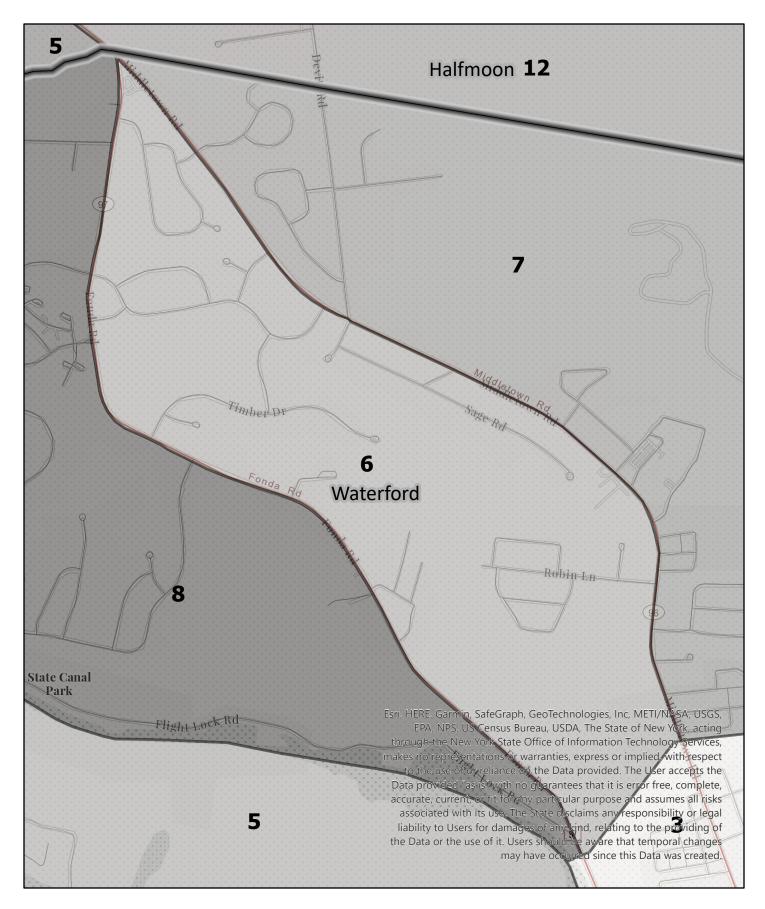

## Saratoga County Election District Town: Waterford District: 5

2023

0 0.1 0.2 0.4 Miles

Election District

Saratoga County Election District Town: Waterford District: 6

0 0.13 0.25

0.5 Miles

#