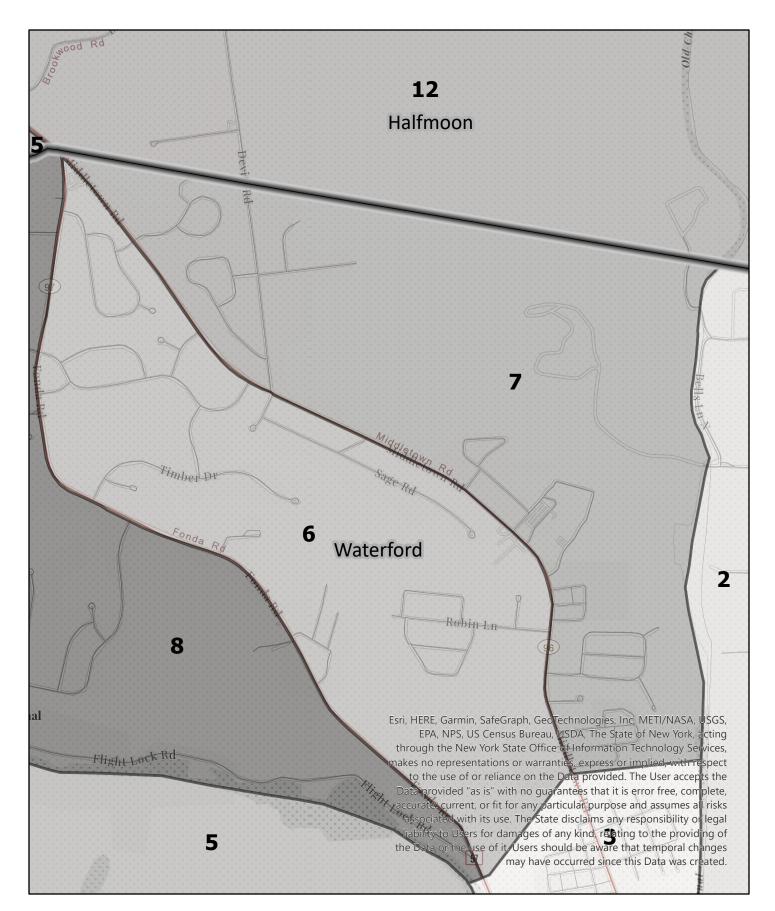

## Saratoga County Election District Town: Waterford District: 5

2023

0 0.1 0.2 0.4 Miles

Election District

Saratoga County Election District Town: Waterford District: 6

0 0.13 0.25

0.5 Miles

#