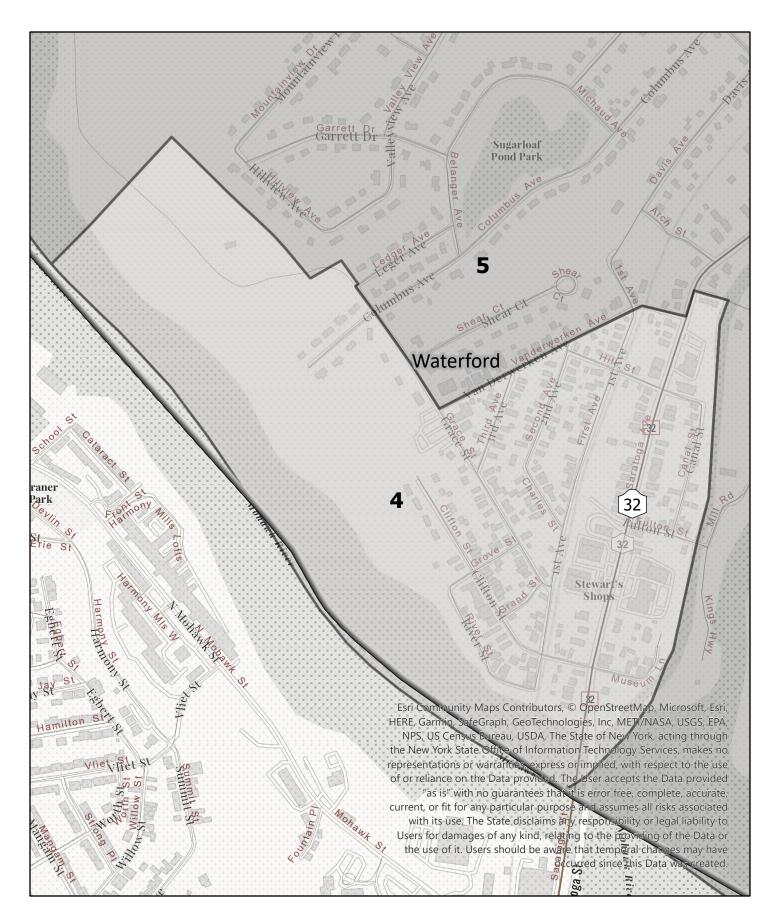

#

Saratoga County Election District Town: Waterford District: 4

2023

## Saratoga County Election District Town: Waterford District: 5

2023

0 0.1 0.2 0.4 Miles

Election District

Saratoga County Election District Town: Waterford District: 6

0 0.13 0.25

0.5 Miles

#