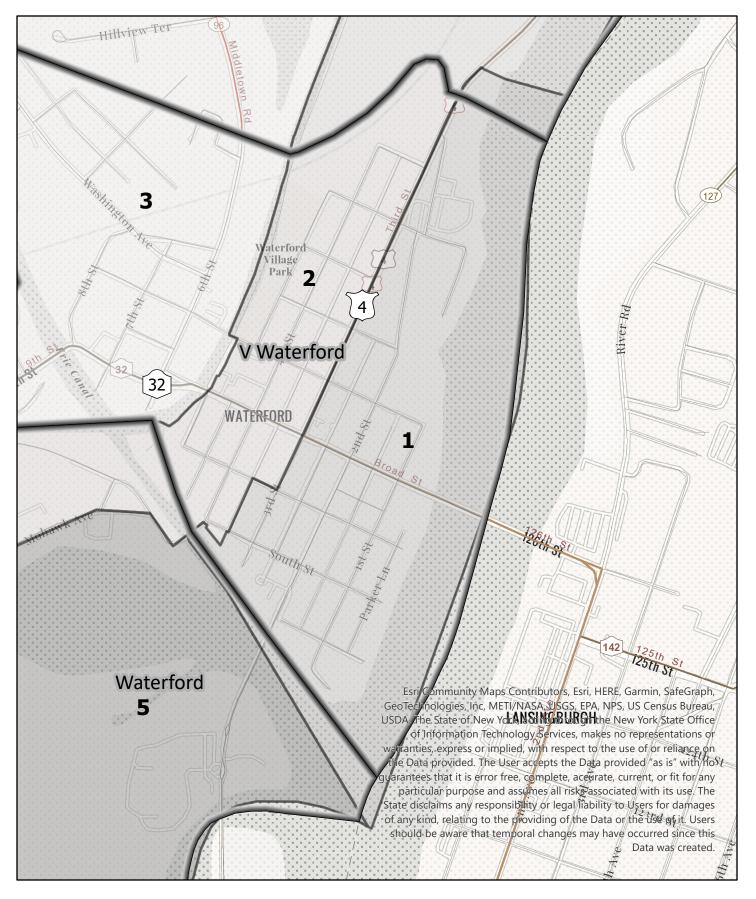

0 0.05 0.1 0.2

Miles

**Election District** 

#

Saratoga County Election District Town: Waterford District: 1

0 0.15 0.3

0.6 Miles Election District

Legend

Saratoga County Election District Town: Waterford District: 2

2023

0.05 0.1 0.2 Miles

Saratoga County **Election District** Town: Waterford District: 3

0 0.05 0.1

0.2

Miles

**Election District** 

#

Saratoga County Election District Town: Waterford District: 4

2023

## Saratoga County Election District Town: Waterford District: 5

2023

0 0.1 0.2 0.4 Miles

Election District

Saratoga County Election District Town: Waterford District: 6

0 0.13 0.25

0.5 Miles

#