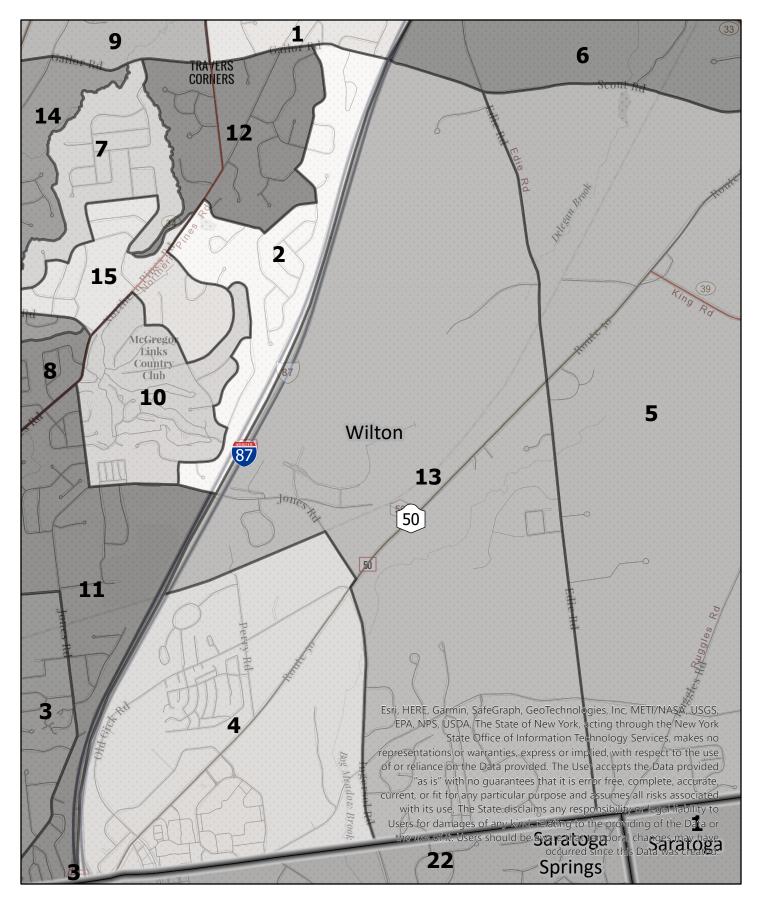

Legend

0 0.07 0.15 0.3 Miles

Election District

Legend

0 0.13 0.25 0.5 Miles

Election District

Legend

Saratoga County Election District Town: Wilton District: 2