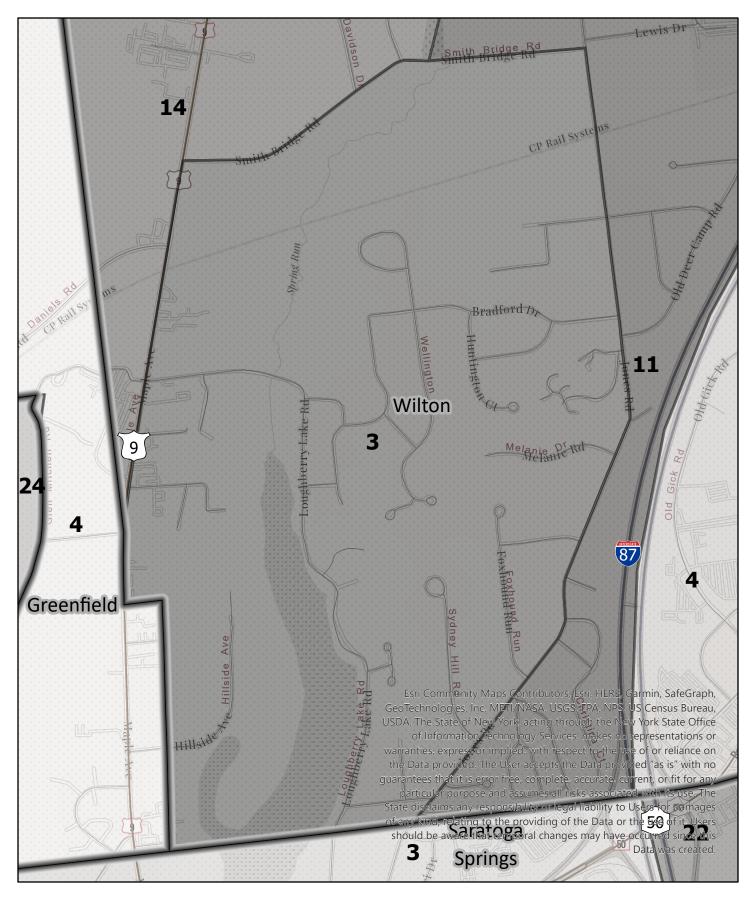

0.1 0.2

0.4

Election District

0 0.1 0.2 0.4

⊐ Miles

Election District

Legend

Saratoga County Election District Town: Wilton District: 4