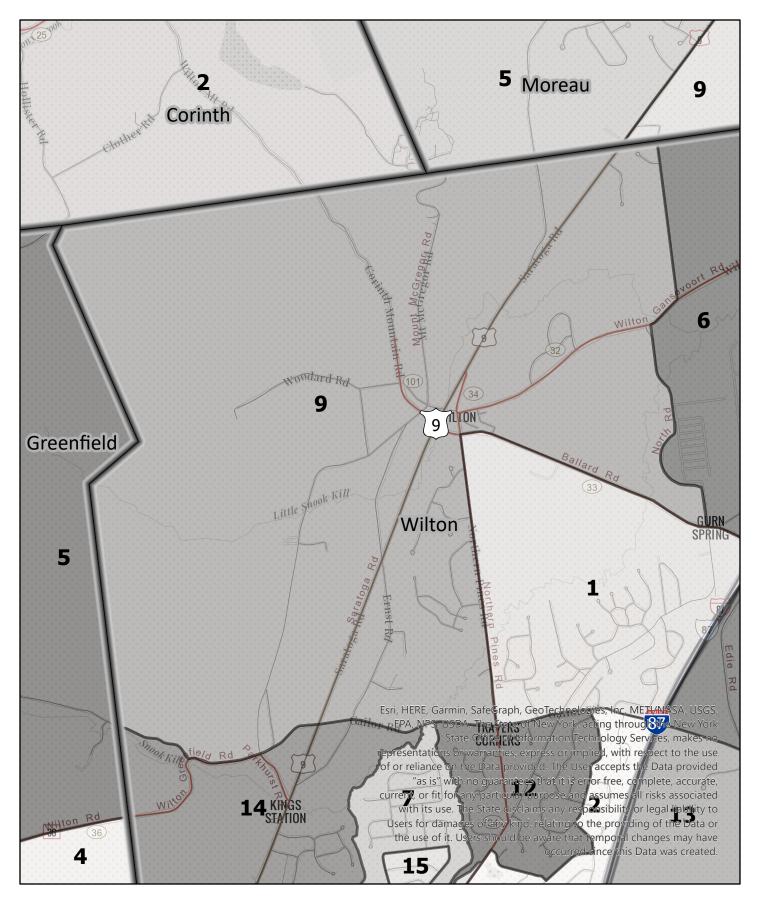

## Legend

#

0.4

Election District

7 15 Pine Ledge Ter th Pas Woodlake Dr Spring Pur 8 Waller Rd 10 9 ( Wilton Waller Rd 14 op Dr Esri Community Maps Contributors, Esri, HERE, Garmin, SafeGraph, GeoTechnologies, Inc. METV/NASA, USGS, EPA, NPS, US Census Bureau, USDA, The State of New York, acting through the New York state Officer of Information Technology Services, makes no representations or warranties, express or implied, with respect to the use of or reliance on the Data provided. The User accepts the Data provided "as is" with no guarantees that it is error free, complete, accurate, current, or fit for any particular purpose and assumes all risks associated with its use. The State disclaims any responsibility or legal flability to Users for damages of any kind, relating to the providing of the Data or the use of it. Users S Davidson