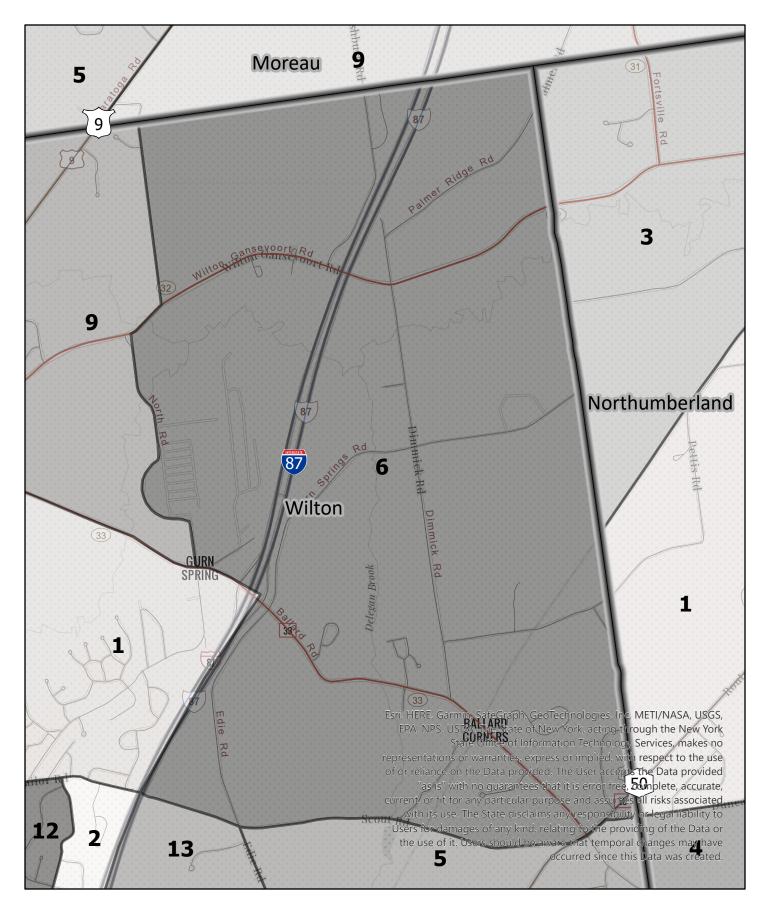

0 0.13 0.25

0.5 Miles Election District

0 0.05 0.1 0.2 Mile

**Election District** 

#

Saratoga County Election District Town: Wilton District: 10

0 0.15 0.3

0.6 Miles Election District