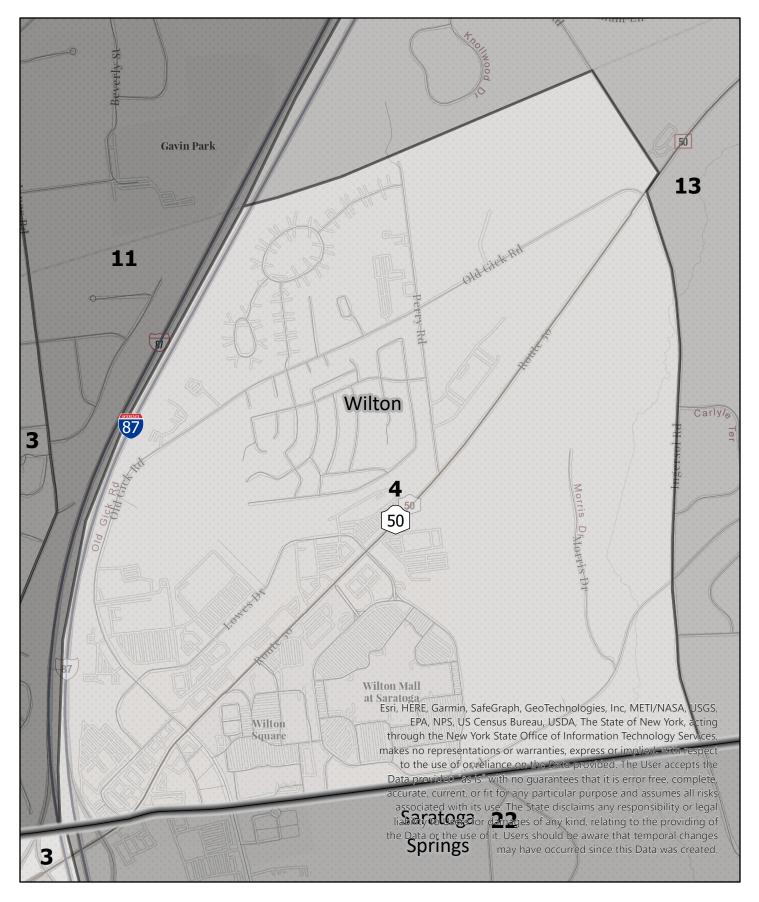

0.1 0.2

0.4

Election District

0 0.1 0.2 0.4

⊐ Miles

Election District

Legend

Saratoga County Election District Town: Wilton District: 4