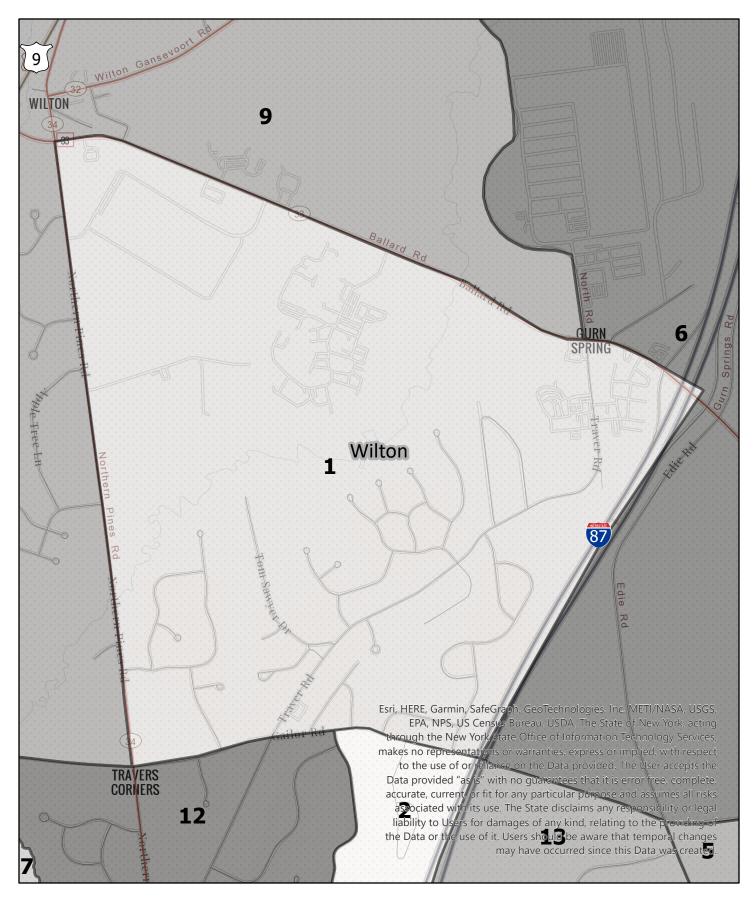

0 0.13 0.25

0.5 Miles Election District

0 0.05 0.1 0.2 Mile

**Election District** 

#

Saratoga County Election District Town: Wilton District: 10

0 0.15 0.3

0.6 Miles Election District