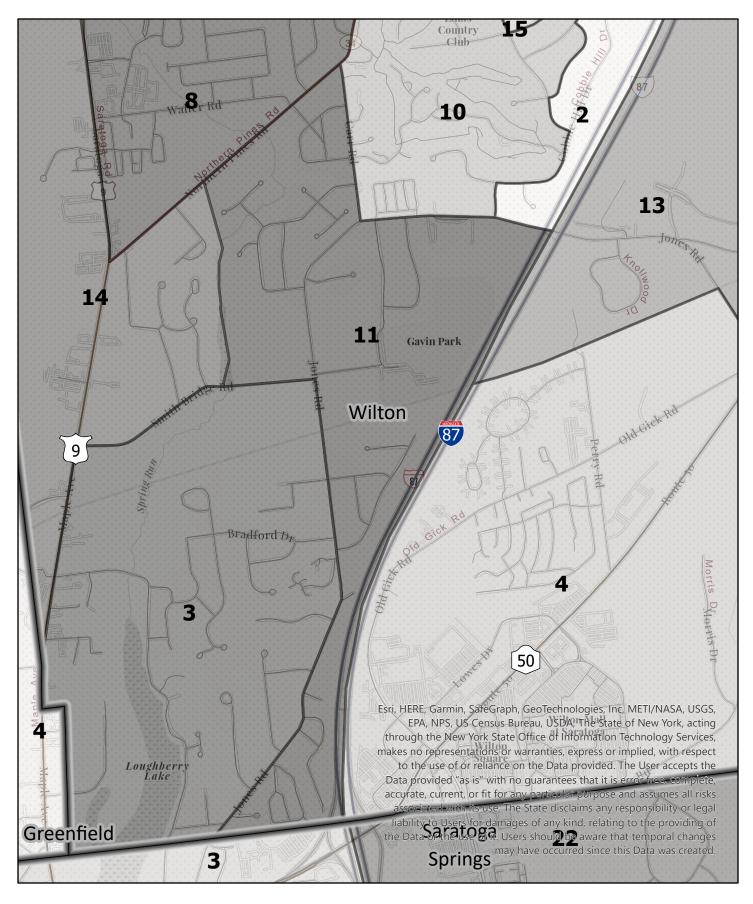

Legend

Saratoga County Election District Town: Wilton District: 11

Saratoga County Legend **Election District** # **Election District** Town: Wilton District: 12 2023

0.15

0.3 **D** Mile

0.25 0.5

1 Miles Election District