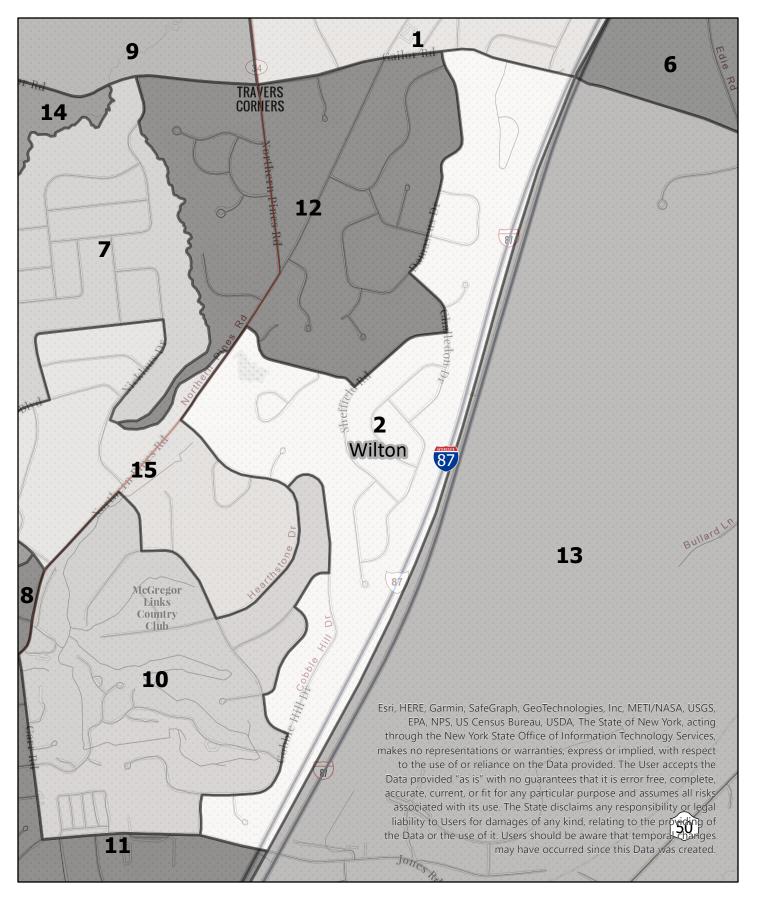

Legend

0 0.07 0.15 0.3 Miles

Election District

Legend

0 0.13 0.25 0.5 Miles

Election District

Legend

Saratoga County Election District Town: Wilton District: 2