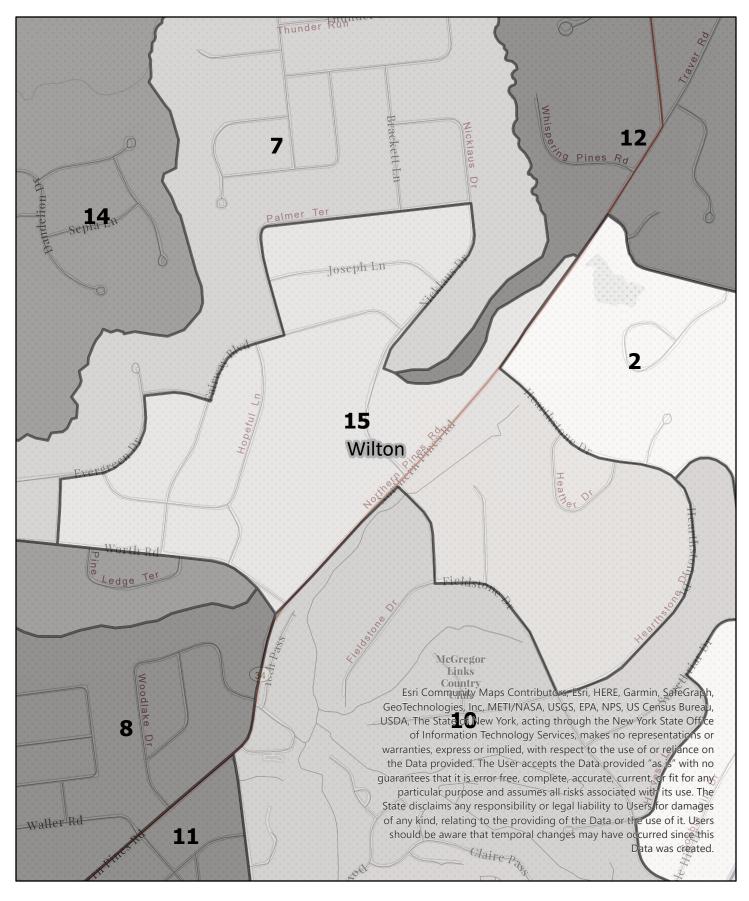

## Legend

#

0.4

Election District

7 15 Pine Ledge Ter th Pas Woodlake Dr Spring Pur 8 Waller Rd 10 9 ( Wilton Waller Rd 14 op Dr Esri Community Maps Contributors, Esri, HERE, Garmin, SafeGraph, GeoTechnologies, Inc. METV/NASA, USGS, EPA, NPS, US Census Bureau, USDA, The State of New York, acting through the New York state Officer of Information Technology Services, makes no representations or warranties, express or implied, with respect to the use of or reliance on the Data provided. The User accepts the Data provided "as is" with no guarantees that it is error free, complete, accurate, current, or fit for any particular purpose and assumes all risks associated with its use. The State disclaims any responsibility or legal flability to Users for damages of any kind, relating to the providing of the Data or the use of it. Users S Davidson