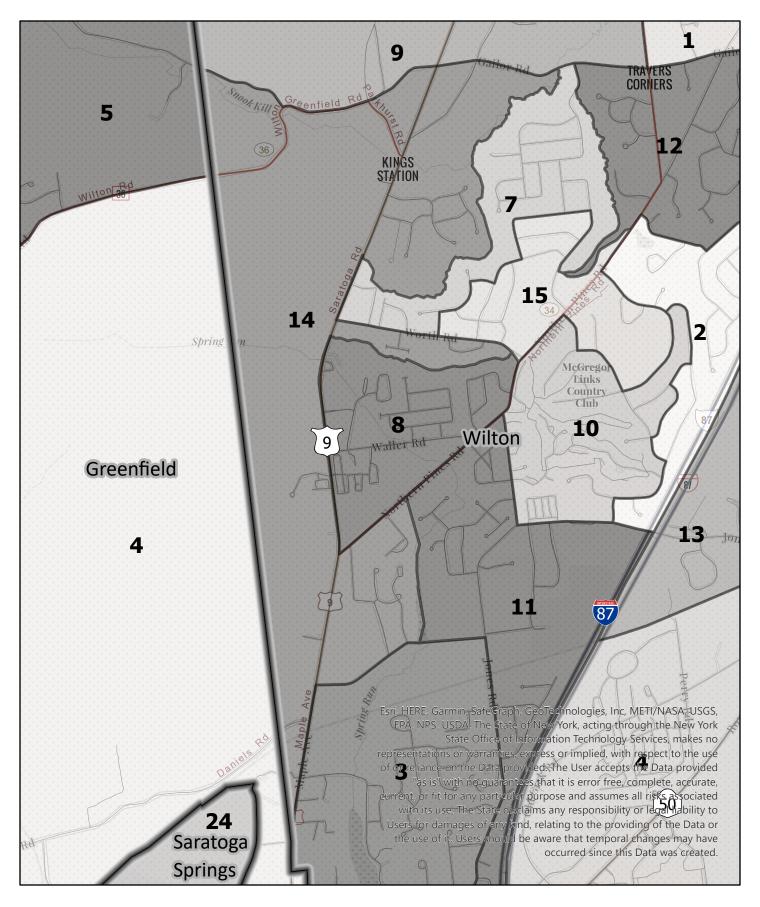

## Legend

#

0.4

Election District

7 15 Pine Ledge Ter th Pas Woodlake Dr Spring Pur 8 Waller Rd 10 9 ( Wilton Waller Rd 14 op Dr Esri Community Maps Contributors, Esri, HERE, Garmin, SafeGraph, GeoTechnologies, Inc. METV/NASA, USGS, EPA, NPS, US Census Bureau, USDA, The State of New York, acting through the New York state Officer of Information Technology Services, makes no representations or warranties, express or implied, with respect to the use of or reliance on the Data provided. The User accepts the Data provided "as is" with no guarantees that it is error free, complete, accurate, current, or fit for any particular purpose and assumes all risks associated with its use. The State disclaims any responsibility or legal flability to Users for damages of any kind, relating to the providing of the Data or the use of it. Users S Davidson