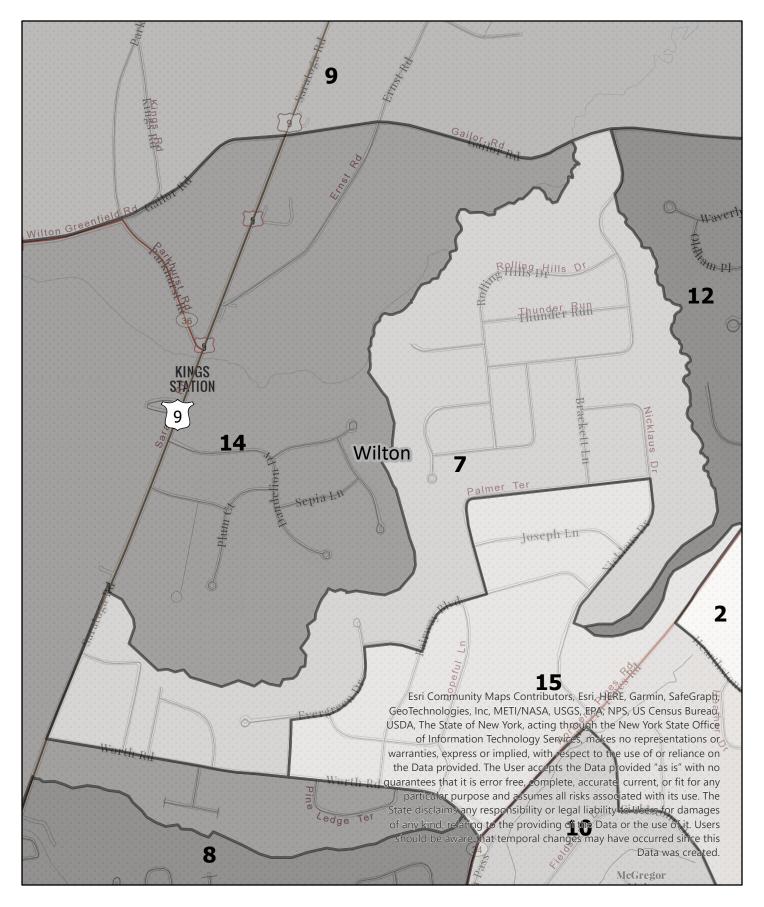

## Legend

#

0.4

Election District

7 15 Pine Ledge Ter th Pas Woodlake Dr Spring Pur 8 Waller Rd 10 9 ( Wilton Waller Rd 14 op Dr Esri Community Maps Contributors, Esri, HERE, Garmin, SafeGraph, GeoTechnologies, Inc. METV/NASA, USGS, EPA, NPS, US Census Bureau, USDA, The State of New York, acting through the New York state Officer of Information Technology Services, makes no representations or warranties, express or implied, with respect to the use of or reliance on the Data provided. The User accepts the Data provided "as is" with no guarantees that it is error free, complete, accurate, current, or fit for any particular purpose and assumes all risks associated with its use. The State disclaims any responsibility or legal flability to Users for damages of any kind, relating to the providing of the Data or the use of it. Users S Davidson